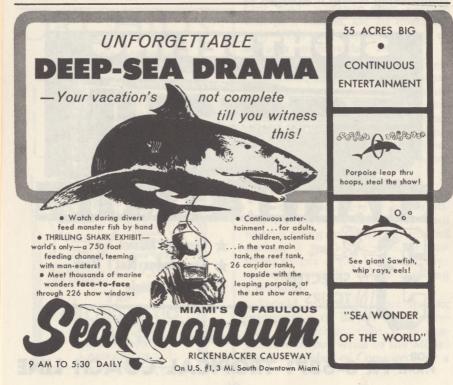

Just south on the mainland is Fairchild Tropical Garden with the largest collection of palms, and many other tropic plants, in this country. Also just south, on the second island below Miami Beach is an aquarium that is among the largest in the country with an extensive display of the fish, from the largest to the smallest, found in waters hereabouts.