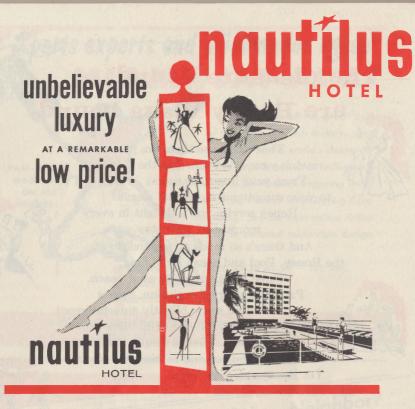

# MIAMI BEACH'S BEAUTIFUL NAUTILUS HOTEL OFFERS YOU PRIVATE OCEAN BEACH,

Olympic pool and cabana club, marine decks, solaria, recreation area, gourmet cuisine—air conditioned and heated—PLUS 10 FREE facilities and gifts!

European Plan or Modified American available. Special all out champagne luxury stay for Honeymooners. 2 blocks from Lincoln Road, Miami Beach Auditorium.

Write NAUTILUS HOTEL, DEPT. CC 12 ON THE OCEAN AT 18th STREET MIAMI BEACH, FLORIDA