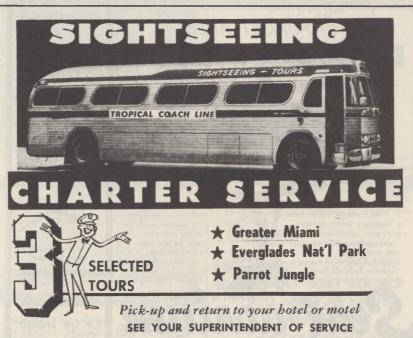

Further to the south on the mainland, easily reached in less than an hour, is the Parrot Jungle, with macaws and other colorful birds flying free in a lush tropical setting. Nearby is a serpentarium, where visitors may watch cobras and see their deadly venom ex-

### **EVERGLADES NATIONAL PARK**

An hour and a half by automobile or bus is the entrance to the Everglades National park, third largest such preserve in the country and unique for its bird, animal and plant life. Egrets, ibis and many other species of aquatic birds may be seen in the park, as well as alligators, all completely wild, yet reasonably unafraid of man under the protection of U. S. rangers. Fishing in the salt water rivers, bays and channels of the park is fabulous.