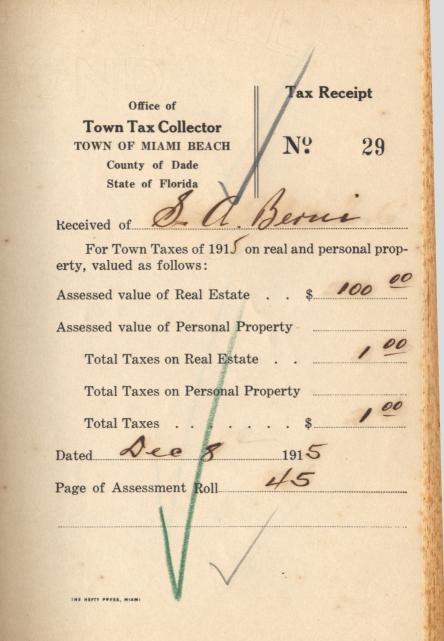

## **Tax Receipt**

1.50

\$ 150

1915

35

No

Office of **Town Tax Collector** TOWN OF MIAMI BEACH County of Dade State of Florida

Keceived of <u>Lula</u> <u>Annun</u> For Town Taxes of 1915 on real and personal prop-

erty, valued as follows:

Assessed value of Real Estate . . \$ 150 00

Assessed value of Personal Property

Total Taxes on Real Estate . .

Total Taxes on Personal Property

Total Taxes . Dated Dec

Page of Assessment Roll