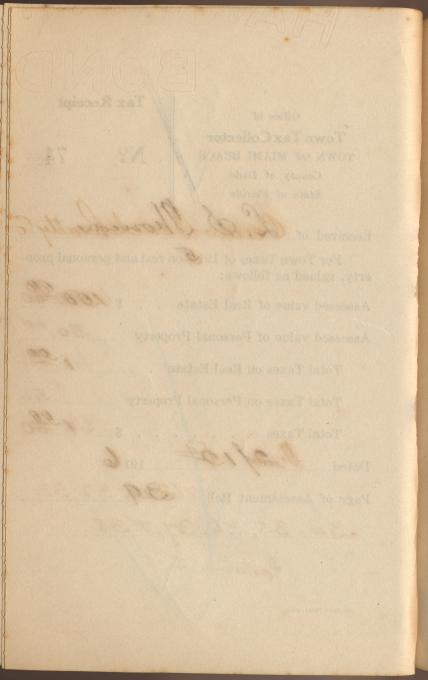

**Tax Receipt Office** of **Town Tax Collector** NO TOWN OF MIAMI BEACH 73 County of Dade State of Florida tabl G. Jackson Received of For Town Taxes of 1915 on real and personal property, valued as follows: . \$6880.00 Assessed value of Real Estate . 50,00 Assessed value of Personal Property 68.80 Total Taxes on Real Estate . Total Taxes on Personal Property 50 \$ 69.30 **Total Taxes** 1916 Dated 303 Page of Assessment Roll 38