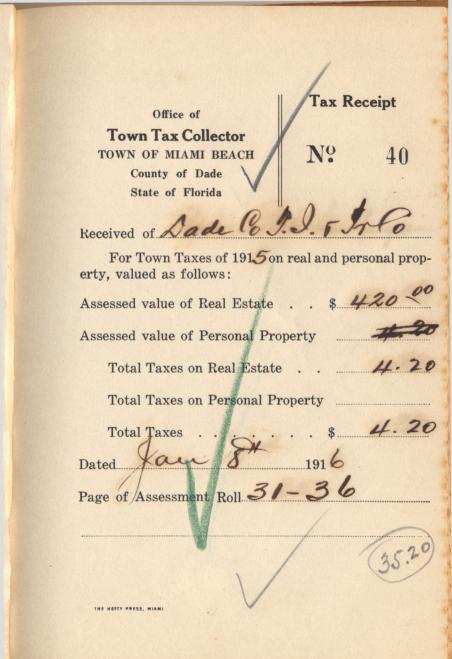

## **Tax Receipt**

1.50

\$ 150

1915

35

No

Office of **Town Tax Collector** TOWN OF MIAMI BEACH County of Dade State of Florida

Keceived of <u>Lula</u> <u>Annun</u> For Town Taxes of 1915 on real and personal prop-

erty, valued as follows:

Assessed value of Real Estate . . \$ 150 00

Assessed value of Personal Property

Total Taxes on Real Estate . .

Total Taxes on Personal Property

Total Taxes . Dated Dec

Page of Assessment Roll

۶

<

THE HEFTY PRESS, MIAMI

**Tax Receipt** 

muces

\$ 1.50

2

1.50