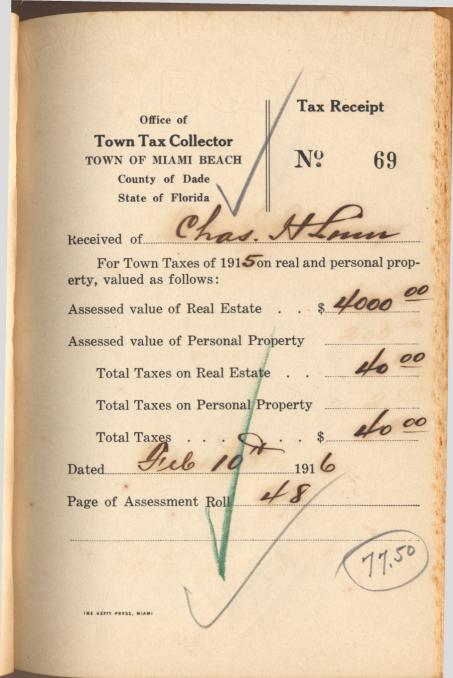

Tax Receipt **Office** of **Town Tax Collector** TOWN OF MIAMI BEACH 70 County of Dade State of Florida Received of. For Town Taxes of 1915 on real and personal property, valued as follows: \$ 100 Assessed value of Real Estate Assessed value of Personal Property Total Taxes on Real Estate Total Taxes on Personal Property 00 **Total Taxes** 1916 Dated Page of Assessment Rol THE HEFTY PRESS, MIAMI