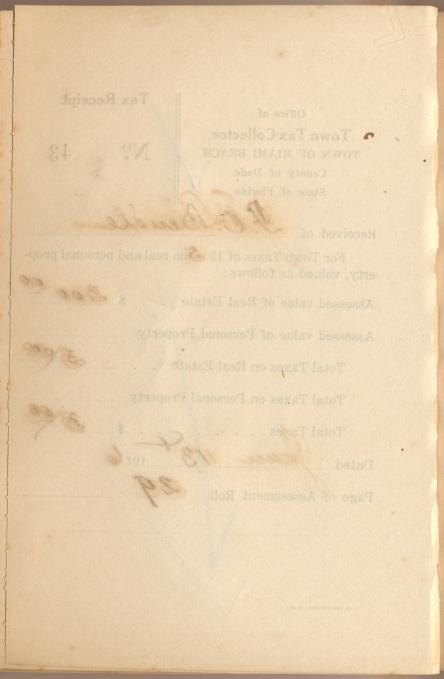

Tax Receipt Office of **Town Tax Collector** TOWN OF MIAMI BEACH 13 **County** of Dade State of Florida Dadelo 1 27 Jan Received of For Town Taxes of 1915 on real and personal property, valued as follows: \$ 100. Assessed value of Real Estate . . Assessed value of Personal Property Total Taxes on Real Estate Total Taxes on Personal Property Total Taxes \$ e Dated 191 5 Page of Assessment Roll.