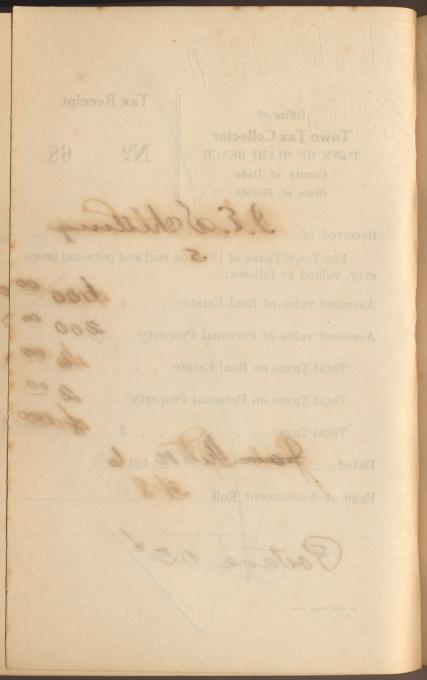

**Tax Receipt Office** of Town Tax Collector NO 68 TOWN OF MIAMI BEACH **County** of **Dade** State of Florida E. Schilling Received of For Town Taxes of 1915 on real and personal property, valued as follows: 600 Assessed value of Real Estate 200 Assessed value of Personal Property 00 Total Taxes on Real Estate Total Taxes on Personal Property **Total Taxes** \$ 6 10 1916 Dated Page of Assessment Roll 0,5 0 THE HEFTY PRESS. MIAM