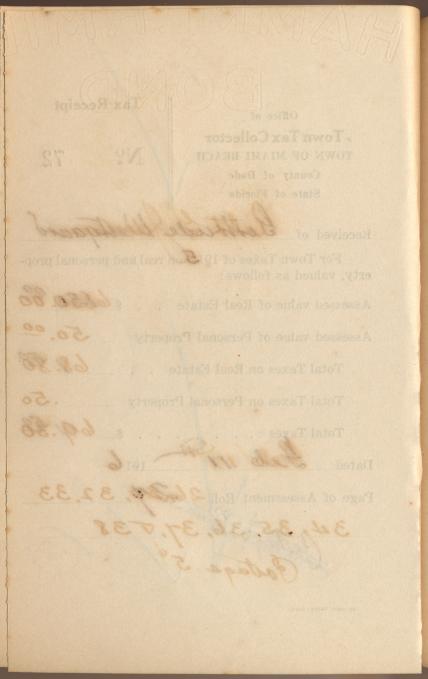

Tax Receipt **Office** of **Town Tax Collector** TOWN OF MIAMI BEACH 72**County** of Dade State of Florida trude Westgaan Received of. For Town Taxes of 1915 on real and personal property, valued as follows: \$ 1.50 Assessed value of Real Estate Assessed value of Personal Property Total Taxes on Real Estate Total Taxes on Personal Property **Total Taxes** 1916 Dated Page of Assessment Roll