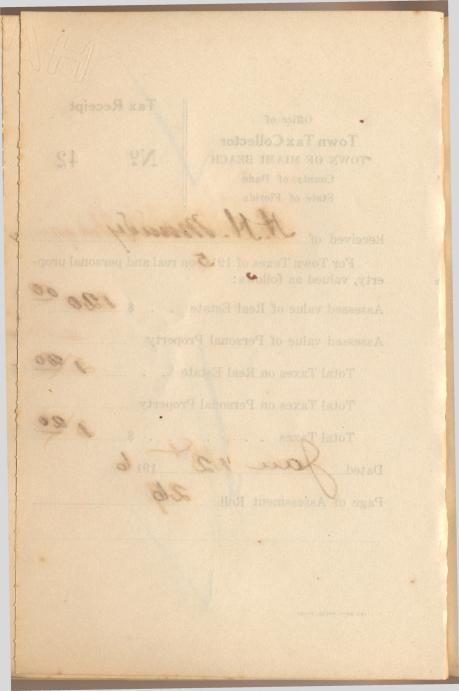

Tax Receipt **Office** of Town Tax Collector TOWN OF MIAMI BEACH 12 **County** of Dade State of Florida Received of Sa acto J. J. Jr. For Town Taxes of 191 J on real and personal property, valued as follows: Assessed value of Real Estate . . \$ 100 00 Assessed value of Personal Property Total Taxes on Real Estate Total Taxes on Personal Property Total Taxes \$ Dated AS C 1915 31 Page of Assessment Roll. THE HEFTY PRESS, MIAMI

Tax Receipt Office of **Town Tax Collector** TOWN OF MIAMI BEACH 13 **County** of Dade State of Florida Dadelo 1 27 Jan Received of For Town Taxes of 1915 on real and personal property, valued as follows: \$ 100. Assessed value of Real Estate . . Assessed value of Personal Property Total Taxes on Real Estate Total Taxes on Personal Property Total Taxes \$ e Dated 191 5 Page of Assessment Roll.