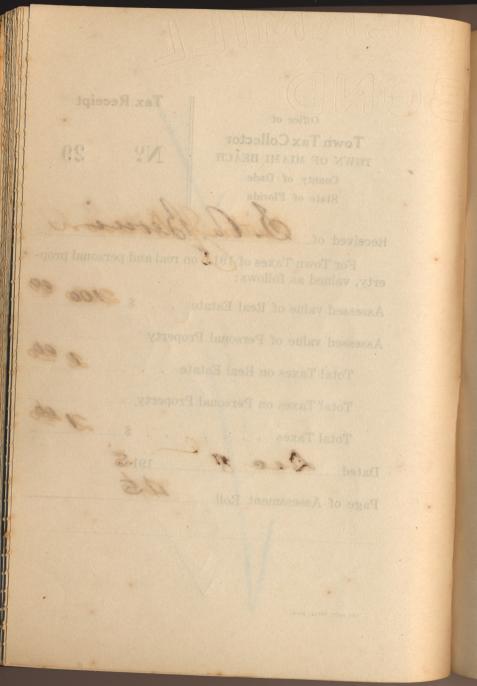

**Tax Receipt Office** of **Town Tax Collector** NO TOWN OF MIAMI BEACH **County** of **Dade** State of Florida P. J. J. J. Received of For Town Taxes of 191 J on real and personal property, valued as follows: Assessed value of Real Estate . . \$ 100 Assessed value of Personal Property 00 Total Taxes on Real Estate . . Total Taxes on Personal Property 00 Total Taxes \$ e e Dated 1915 Page of Assessment Roll HEFTY PRESS MIAMI

**Tax Receipt Office** of **Town Tax Collector** NO 5 TOWN OF MIAMI BEACH **County** of Dade State of Florida adel J. 9 5 %. Received of For Town Taxes of 191J on real and personal property, valued as follows: Assessed value of Real Estate . . \$ 100 Assessed value of Personal Property Total Taxes on Real Estate Total Taxes on Personal Property 00 Total Taxes \$ 30 Dated 1915 Page of Assessment Roll.