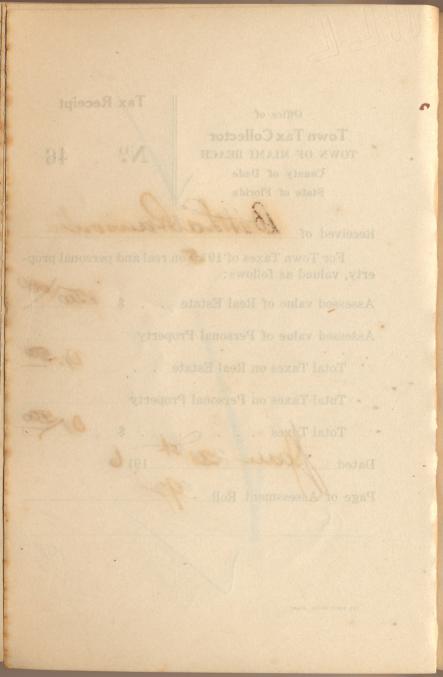

Tax Receipt Office of **Town Tax Collector** TOWN OF MIAMI BEACH 13 **County** of Dade State of Florida Dadelo 1 27 Jan Received of For Town Taxes of 1915 on real and personal property, valued as follows: \$ 100. Assessed value of Real Estate . . Assessed value of Personal Property Total Taxes on Real Estate Total Taxes on Personal Property Total Taxes \$ e Dated 191 5 Page of Assessment Roll.

| Tax Receipt                                      |
|--------------------------------------------------|
| Office of                                        |
| Town Tax Collector<br>TOWN OF MIAMI BEACH Nº. 14 |
| County of Dade                                   |
| State of Florida                                 |
| Dade 6 39-Jato                                   |
| Received of Sade Co J. STINO                     |
| For Town Taxes of 191 on real and personal prop- |
| erty, valued as follows:                         |
| Assessed value of Real Estate \$ 100             |
|                                                  |
| Assessed value of Personal Property              |
| Total Taxes on Real Estate                       |
| Total Taxes on Personal Property                 |
|                                                  |
| Total Taxes                                      |
| Dated Dec 7 1915                                 |
|                                                  |
| Page of Assessment Roll 32                       |
|                                                  |
|                                                  |
|                                                  |
|                                                  |
| THE HEFTY PRESS, MIANI                           |