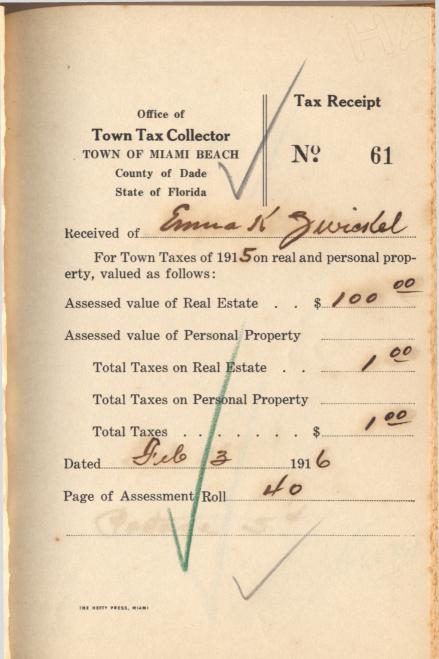

**Tax Receipt Office** of **Town Tax Collector** NO TOWN OF MIAMI BEACH **County** of **Dade** State of Florida P. J. J. J. Received of For Town Taxes of 191 J on real and personal property, valued as follows: Assessed value of Real Estate . . \$ 100 Assessed value of Personal Property 00 Total Taxes on Real Estate . . Total Taxes on Personal Property 00 Total Taxes \$ e e Dated 1915 Page of Assessment Roll HEFTY PRESS MIAMI

**Tax Receipt Office** of **Town Tax Collector** NO 5 TOWN OF MIAMI BEACH **County** of Dade State of Florida adel J. 9 5 %. Received of For Town Taxes of 191J on real and personal property, valued as follows: Assessed value of Real Estate . . \$ 100 Assessed value of Personal Property Total Taxes on Real Estate Total Taxes on Personal Property 00 Total Taxes \$ 30 Dated 1915 Page of Assessment Roll.