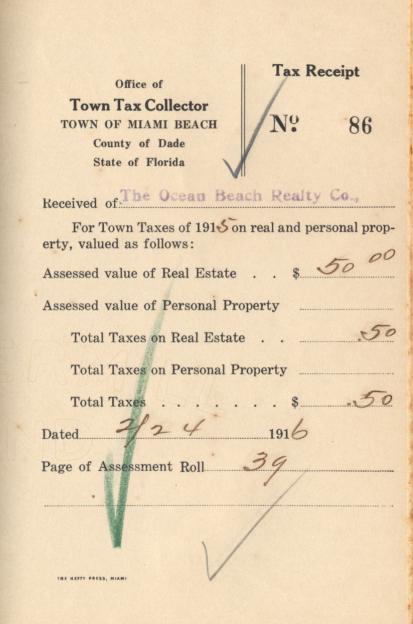

**Office** of

Town Tax Collector TOWN OF MIAMI BEACH County of Dade State of Florida

HEFTY PRESS, MIAMI

**Tax Receipt** 

84

NO

Received of The Ocean Beach Realty Ce., For Town Taxes of 1915 on real and personal property, valued as follows: \$ 50 Assessed value of Real Estate Assessed value of Personal Property Total Taxes on Real Estate . Total Taxes on Personal Property ..... .50 **Total Taxes** \$ 1916 Dated Page of Assessment Roll.

Office of **Town Tax Collector** TOWN OF MIAMI BEACH County of Dade State of Florida

**Tax Receipt** 85

\$

1916

 The Ocean Beach Realty Co.,

 Keceived of

 For Town Taxes of 1915 on real and personal property, valued as follows:

 Assessed value of Real Estate . . \$ 50 22

 Assessed value of Personal Property

Total Taxes on Real Estate . .

Total Taxes on Personal Property

Total Taxes

Dated ....

Page of Assessment Roll.

Office of **Town Tax Collector** TOWN OF MIAMI BEACH County of Dade State of Florida