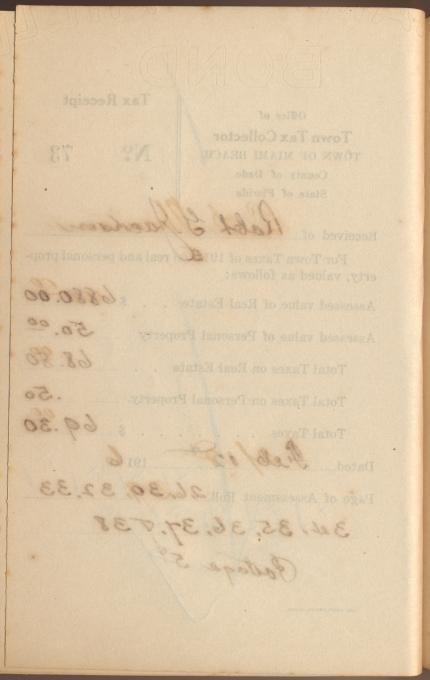

**Tax Receipt Office** of **Town Tax Collector** NO TOWN OF MIAMI BEACH 73 County of Dade State of Florida tabl G. Jackson Received of For Town Taxes of 1915 on real and personal property, valued as follows: . \$6880.00 Assessed value of Real Estate . 50,00 Assessed value of Personal Property 68.80 Total Taxes on Real Estate . Total Taxes on Personal Property 50 \$ 69.30 **Total Taxes** 1916 Dated 303 Page of Assessment Roll 38