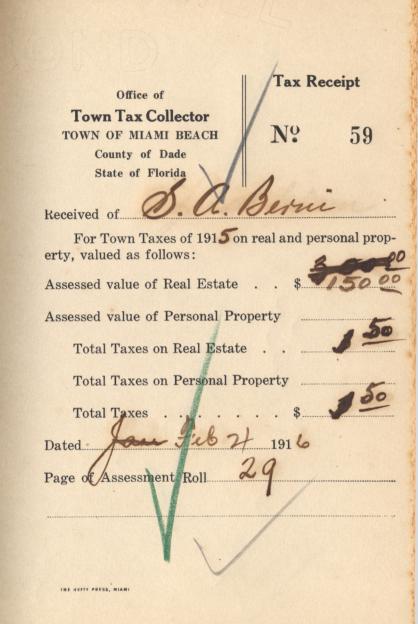

NO

Town Tax Collector TOWN OF MIAMI BEACH County of Dade State of Florida

Office of

Received of ...

For Town Taxes of 191J on real and personal property, valued as follows:

Assessed value of Real Estate

Assessed value of Personal Property

Total Taxes on Real Estate .

C

Total Taxes on Personal Property

Total Taxes Dated

THE HEFTY PRESS, MIAMI

1915

\$

Page of Assessment Roll