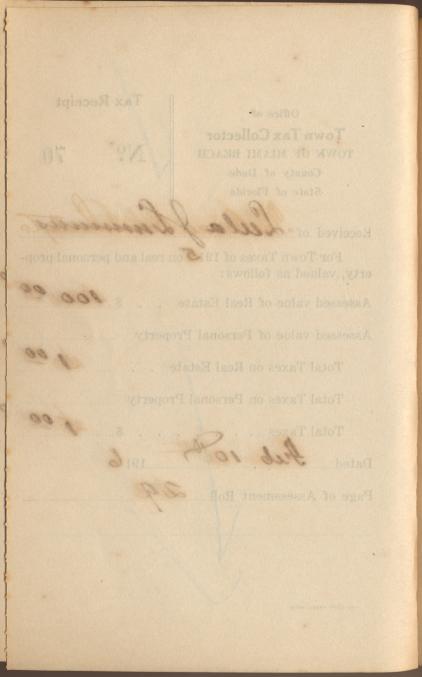

Tax Receipt **Office** of **Town Tax Collector** TOWN OF MIAMI BEACH 70 County of Dade State of Florida Received of. For Town Taxes of 1915 on real and personal property, valued as follows: \$ 100 Assessed value of Real Estate Assessed value of Personal Property Total Taxes on Real Estate Total Taxes on Personal Property 00 **Total Taxes** 1916 Dated Page of Assessment Rol THE HEFTY PRESS, MIAMI