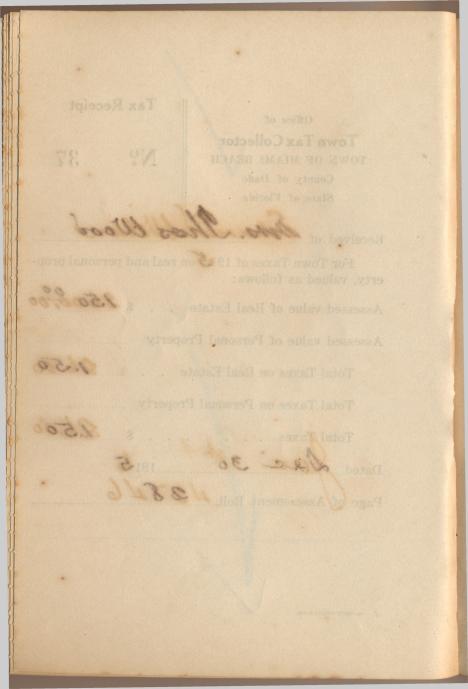

**Tax Receipt Office** of **Town Tax Collector** TOWN OF MIAMI BEACH No 37 County of Dade State of Florida Received of Mrs. Thos Wood For Town Taxes of 1915 on real and personal property, valued as follows: Assessed value of Real Estate . . \$ 150 Assessed value of Personal Property 1.50 Total Taxes on Real Estate . . Total Taxes on Personal Property \$ 1.50 . . . . Total Taxes Dated Dec 30 1915 28 Page of Assessment Roll. THE HEFTY PRESS, MIAMI