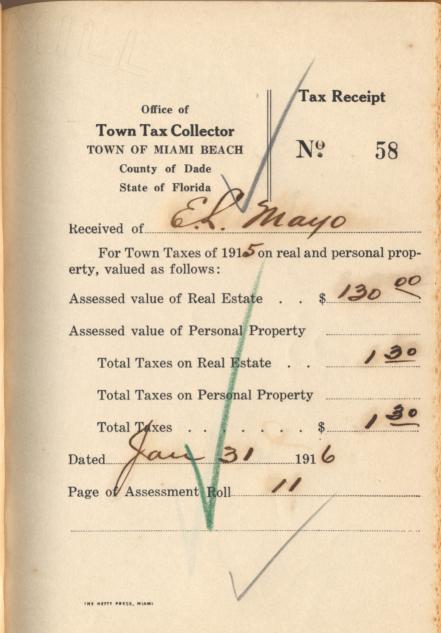

Misin Beach-Tay Reports Mianin Beach Real Istate Taxes Som Dec. 4, 1915 to Feb. 24, 1916

## **Tax Receipt**

1.50

\$ 150

1915

35

No

Office of **Town Tax Collector** TOWN OF MIAMI BEACH County of Dade State of Florida

Keceived of <u>Lula</u> <u>Annun</u> For Town Taxes of 1915 on real and personal prop-

erty, valued as follows:

Assessed value of Real Estate . . \$ 150 00

Assessed value of Personal Property

Total Taxes on Real Estate . .

Total Taxes on Personal Property

Total Taxes . Dated Dec

Page of Assessment Roll

۶

<

THE HEFTY PRESS, MIAMI

**Tax Receipt** 

muces

\$ 1.50

2

1.50