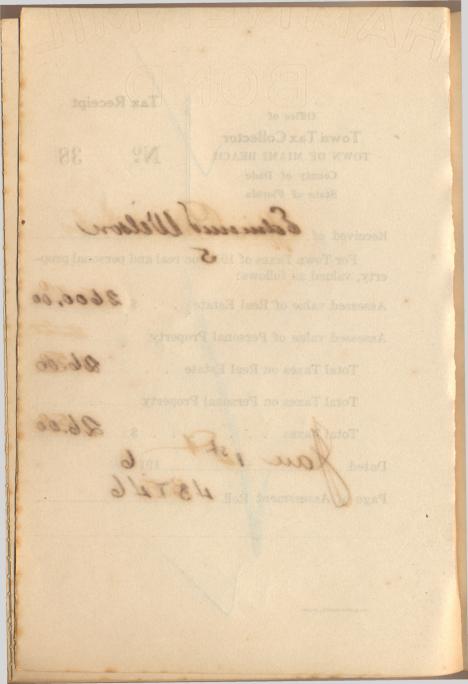

Tax Receipt Office of **Town Tax Collector** NO TOWN OF MIAMI BEACH 38 County of Dade State of Florida Wels Received of For Town Taxes of 1915 on real and personal property, valued as follows: Assessed value of Real Estate . . \$ 2600,00 Assessed value of Personal Property 26.00 Total Taxes on Real Estate . Total Taxes on Personal Property 26.00 \$ Total Waxes au 1916 Dated 43746 Page of Assessment Roll. THE HEFTY PRESS, MIAMI