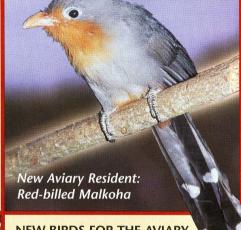

#### **NEW BIRDS FOR THE AVIARY**

- Male and 1 female Nicobar pigeons......Dec. 18, 2001
- Male and 2 female Sulawesi magpies ......Dec. 18, 2001
- Male and 1 female
- pink-necked pigeons ......Dec. 20, 2001
- Sulawesi pigeon \*.....Dec. 20, 2001
- Male and 4 female
  - fairy bluebirds.....Jan. 13, 2002 Male and 1 female
- Malayan great argus......Jan. 19, 2002
- Female white-winged wood ducks......Jan. 19, 2002
- Male and 2 female
- painted storks ......Jan. 29, 2002
- Male blue crowned pigeon .....Feb. 06, 2002
- Male & 1 female
- pink-necked pigeons ......Feb. 06, 2002 Male woolly-necked
- stork......Feb. 21, 2002