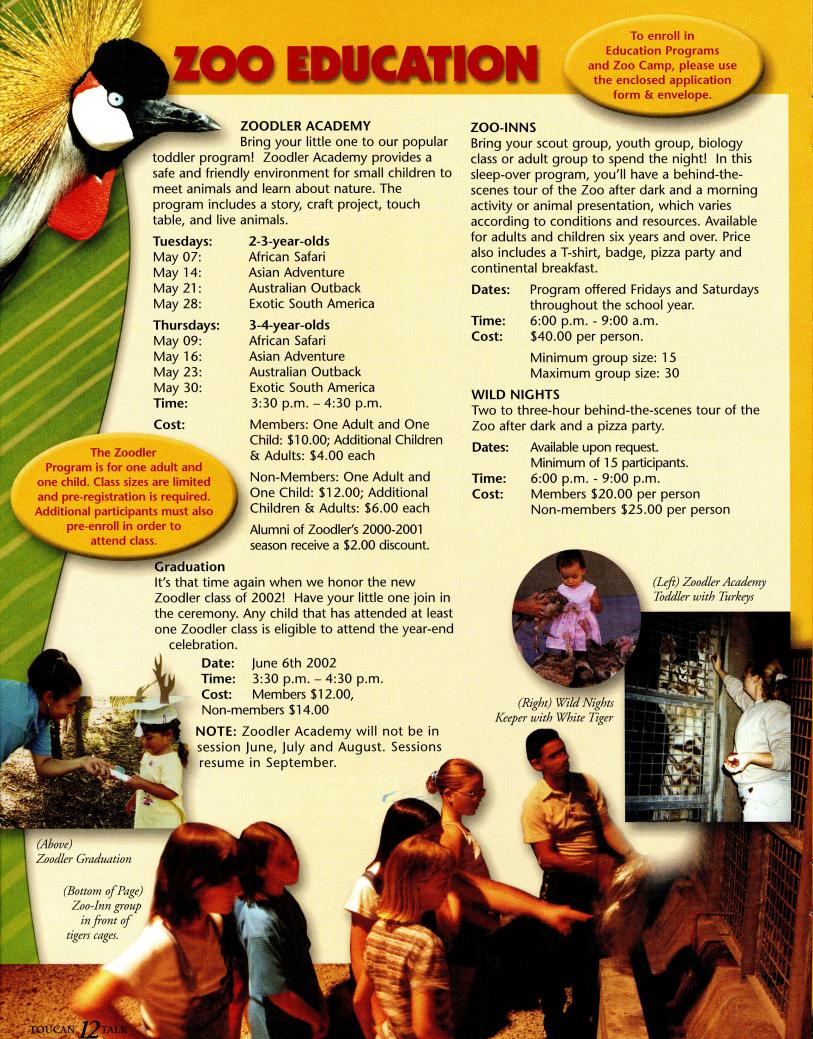

ave adapted by reproducing rapidly.

**P**igeons are a very important part of the Asian rainforest ecosystem because they disperse the seeds of rainforest trees and help in forest regeneration. Since pigeons make up such a large portion of the Asian bird fauna and because they are so important to forest conservation, we will be making sure that pigeons and doves are well represented in the *Wings of Asia*.

Presently, we have 10 species of pigeon and dove at Metrozoo: White-faced Cuckoo-Dove, Luzon Bleedingheart Dove, Sulawesi Ground-Dove, Pink-necked Green-Pigeon, Jambu Fruit-Dove, Mariana Fruit-Dove, Pink-spotted Fruit-Dove, Collared Imperial-Pigeon, Purple-tailed Imperial-Pigeon, and Blue Crowned-Pigeon. As our bird collection grows, expect many other species of pigeon to be included.



# MMER ZOO

**Session A:** It's a jungle out there!

Animals work hard to make a living in the natural world. During this week devoted to animal adaptations, you'll learn about foraging strategies, techniques that protect prey from hungry neighborhood predators, and how the support of friends makes tough times bearable.

Session B: Animals and me

What makes pests pesky? Do exotic animals make good pets? What do people have in common with their closest non-human relatives? In this session, you'll explore the connections between people and animals across cultures, through time, at home, and in the wild.

> July 15 - 19 Session B



Learn to make snacks for wild animals!

Session C: Wildlife celebration!

A healthy ecosystem is a team effort, and each animal plays an important part in its