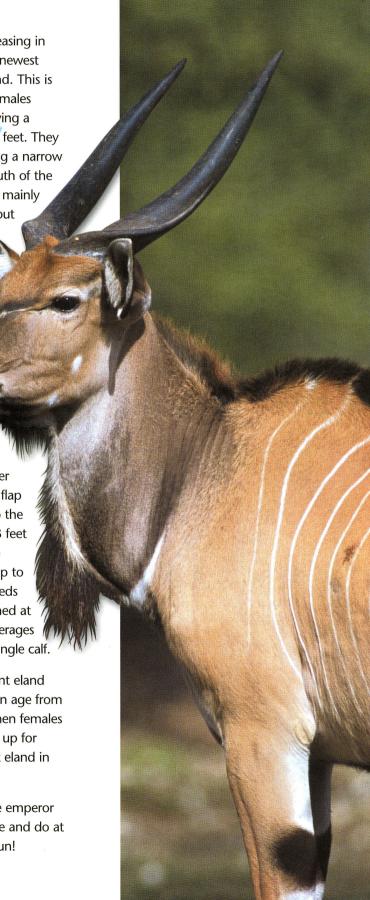

**NEW EXHIBIT** 

GLAND

By Steve Conners, Metrozoo's General Curator

"Also known as Derby eland, this is a huge species of antelope."

Our animal collection is steadily increasing in diversity and numbers of species. The newest attraction at the Zoo is the Giant Eland. This is a huge species of antelope with adult males

weighing 1,800 lbs. and having a shoulder height of nearly six feet. They are found in Africa, inhabiting a narrow strip of woodland areas south of the Sahara Desert. Giant eland mainly browse on tree branches, but

also graze on grasses and other plants.
The species has been eliminated from large parts of its range due to hunting, habitat loss and diseases transmitted by domestic livestock. The western subspecies is now considered endangered.

Also known as Derby eland, their coloration is tan with 8-12 white vertical stripes on the sides and a darker neck. They possess a large dewlap – a flap of skin that extends from the throat to the chest. Both sexes have spiral horns 2-3 feet in length. In spite of their size they are remarkably agile, being able to leap up to 6 feet from a standstill and run at speeds over 40 mph! Sexual maturity is reached at about 2 years. The gestation period averages 260 days and results in the birth of a single calf.

Metrozoo currently houses 4 male giant eland (*Taurotragus derbianus gigas*) ranging in age from just under a year to nearly 2 years. When females become available, these will be paired up for breeding. There are a total of 71 giant eland in captivity worldwide.