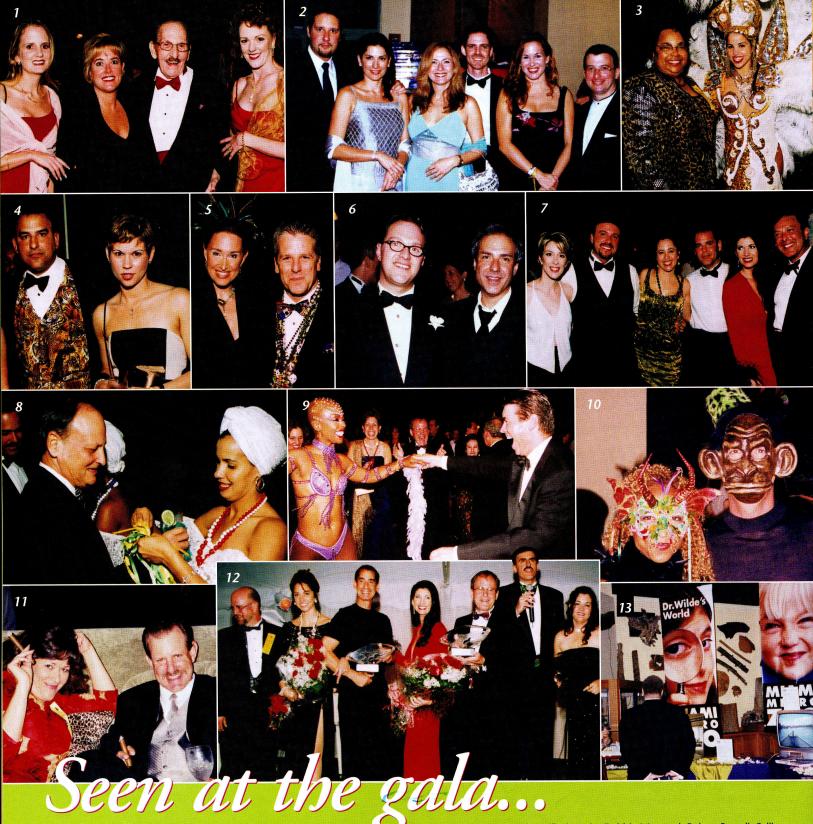

You're a great friend to have!

Over 700 guests dined on Brazilian-inspired cuisine by Lasso the Moon, marveled at exotic Carnival costumes and thrilled to the Lambada, Maculele, Capoeira, Rhythm Beaters and Samba Dancers performed by the Paulo Gualano Samba Group. A cocktail reception and Silent Auction were held at Dr. Wilde's World, followed by dinner, entertainment and a Live Auction in the Carnival Grand Canopy.

Sponsored by Claudia and Alan Potamkin, Ball of the Wild raised \$430,000. "It is wonderful to see our most important annual fundraiser grow with each year," said ZSF executive director Glenn W. Ekey. "The proceeds will help support the Society's programs in education, conservation and advancement on behalf of Miami Metrozoo."

The first-time live auction, hosted by Christie's raised \$40,000. Artmarina donated a 3-day, 5-night Billfishing Trip in Canavieiras, Brazil. Land Rover, a Division of Warren Henry Automobiles, Inc. gave a 1-year lease on their new luxury SUV Freelander. ZSF offered to feature a child in the Zoo's new Faces ad campaign featuring children reacting to the Zoo's amazing animals. ResidenSea's The World provided a 15-day cruise along the French and Italian Riviera.

The success of this year's Ball of the Wild, was a result of the extraordinary efforts of our Chair Constance Tolevich Fernández. She and husband Mike served as ambassadors for the Zoological Society of Florida and Miami Metrozoo, opening their home and their hearts to generate support for the purpose of creating a Zoo that is like no other in the world. Constance inspired her committee to rise above the challenges facing today's fundraisers and her leadership has exceeded all expectations. We are indeed fortunate to have such a dedicated, hard-working friend, volunteer and supporter. We salute an exceptional woman and a dear friend!