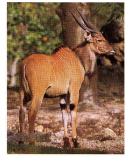

**NEW EXHIBIT** 

GLAND

By Steve Conners, Metrozoo's General Curator

"Also known as Derby eland, this is a huge species of antelope."

Our animal collection is steadily increasing in diversity and numbers of species. The newest attraction at the Zoo is the Giant Eland. This is a huge species of antelope with adult males

weighing 1,800 lbs. and having a shoulder height of nearly six feet. They are found in Africa, inhabiting a narrow strip of woodland areas south of the Sahara Desert. Giant eland mainly browse on tree branches, but

also graze on grasses and other plants.
The species has been eliminated from large parts of its range due to hunting, habitat loss and diseases transmitted by domestic livestock. The western subspecies is now considered endangered.

Also known as Derby eland, their coloration is tan with 8-12 white vertical stripes on the sides and a darker neck. They possess a large dewlap – a flap of skin that extends from the throat to the chest. Both sexes have spiral horns 2-3 feet in length. In spite of their size they are remarkably agile, being able to leap up to 6 feet from a standstill and run at speeds over 40 mph! Sexual maturity is reached at about 2 years. The gestation period averages 260 days and results in the birth of a single calf.

Metrozoo currently houses 4 male giant eland (*Taurotragus derbianus gigas*) ranging in age from just under a year to nearly 2 years. When females become available, these will be paired up for breeding. There are a total of 71 giant eland in captivity worldwide.