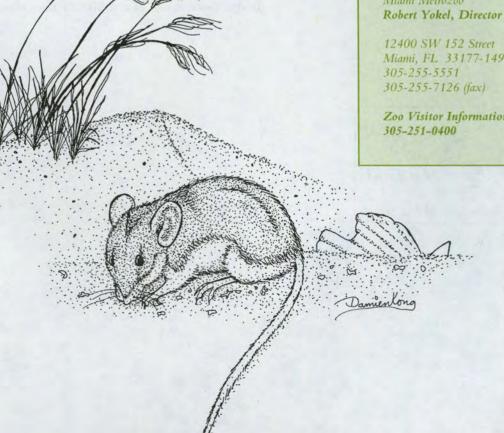

#### A Backyard Marsupial

When most people think of marsupials – animals with pouches to carry their young – they think of Australian koalas and kangaroos. But there is one marsupial found right in our own back yards. This animal is the common opossum.

With their long hairless tails, opossums look more like large rats – not as graceful as kangaroos nor as cutesy as koalas. But opossums are a very successful species, having slowly increased their range across most of North America. Their success is due, in part, to an omnivorous diet which includes both plants and animals.

Opossums are nocturnal so you'll generally see them only at night. Unless, of course, you're lucky enough to meet ours during a Children's Zoo demonstration or an education program.