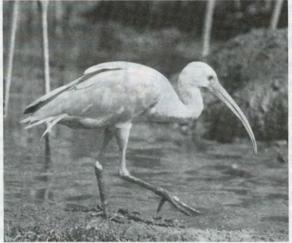

# TOUCANTALK

Published Bimonthly for Supporters of Miami Metrozoo

his fall, Zoological Supervisor Carl Burch and Keeper David Hill outfitted a large stock trailer with 23 enclosures and lined them with coastal hay. They hitched the trailer to a truck and set out on a four-day, 2,000-mile junket that took them the length and breadth of Florida and to Savannah, Georgia. Their mission was to bring back 50 of Metrozoo's storks, cranes, hornbills, ibises and swans still in "foster homes" where they had been for the past year.

First stop was The Zoo at Gulf Breeze in Pensacola. There, one female sarus crane was installed in deluxe accommodations in the trailer. "We knew she'd be in the truck for a while," said Burch, "so she got the most luxurious suite." Then on to St. Catherine's Island, Georgia where aviculturists with the New York Zoological Society said bye-bye to 18 birds including wattled cranes, European storks and Abyssinian ground hornbills. At White Oak Plantation in Yule, Florida, they gathered up our breeding pair of Stanley cranes, and in Hayne City, they met with private breeder Mary Dam, who'd been watching over our breeding pair of black-necked swans and three offspring hatched in 1992. At Tampa's Busch Gardens our marabou storks, roseate spoonbills and Eurasian spoonbills joined the flock on the truck. And Lowry Park Zoo turned over several scarlet ibises.

By this time, Carl and David had been on the road three days. The birds had settled in to their temporary life on the road and, says Burch, all went according to plan. "Our greatest concern in transporting the birds was the heat," he said. "But it was overcast and rainy the entire trip. This made driving miserable, but it was great for the birds." Last stop, Silver Springs to pick up East African crowned cranes and Abdim storks. Then they zipped back to Miami where you now can see these specimens in fine feather throughout the zoo.