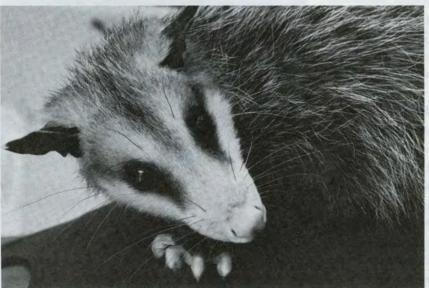

This new opossum will be part of our educational programs.

See story on the next page.

#### A Backyard Marsupial

When most people think of marsupials – animals with pouches to carry their young – they think of Australian koalas and kangaroos. But there is one marsupial found right in our own back yards. This animal is the common opossum.

With their long hairless tails, opossums look more like large rats – not as graceful as kangaroos nor as cutesy as koalas. But opossums are a very successful species, having slowly increased their range across most of North America. Their success is due, in part, to an omnivorous diet which includes both plants and animals.

Opossums are nocturnal so you'll generally see them only at night. Unless, of course, you're lucky enough to meet ours during a Children's Zoo demonstration or an education program.