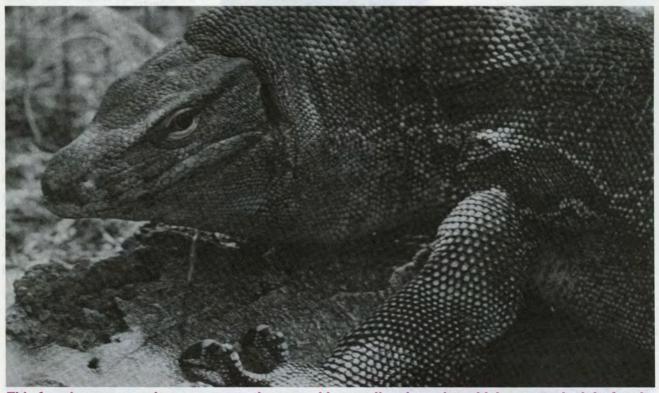

# Meet The Monitor

mong our new acquisitions is an Asian water monitor (Varanus salvator).

It is our hope that this female will be a suitable mate for our male who is on display in the Asian River Life exhibit. According to General Curator Bill Zeigler, however, males can easily kill females during courtship. Therefore, great care is being taken in introducing these two animals.

First she will be placed in an enclosure adjacent to the male so he can get to know her by smell. Then visual contact will be given, followed by physical contact through wire mesh. All the while, keepers will be observing the behavior of both animals.

"Body language is very important," explained Zeigler. "If she becomes defensive, or ignores him, he may think she's an intruder – or another male. If that's the case, he may decide to attack."

Naturally, we hope both animals will exhibit courtship behaviors and that, eventually, offspring will be hatched.

Asian water monitors are common throughout Southeast Asia. They are voracious predators that will eat anything they can capture. They have adapted well to human presence throughout their range, in part, says Zeigler, "because they have learned there's lots of good eating around trash piles."

Although not endangered, Asian water monitors provide an excellent model to establish a management program for Komodo dragons, which are endangered on their island habitat.

This female water monitor represents the second largest lizard species which can reach eight feet in length and weigh over 80 pounds. (First in size is the Komodo dragon; challenging for second is the crocodile monitor, a tree-climbing reptile that is longer, but lighter, than the Asian water monitor.)