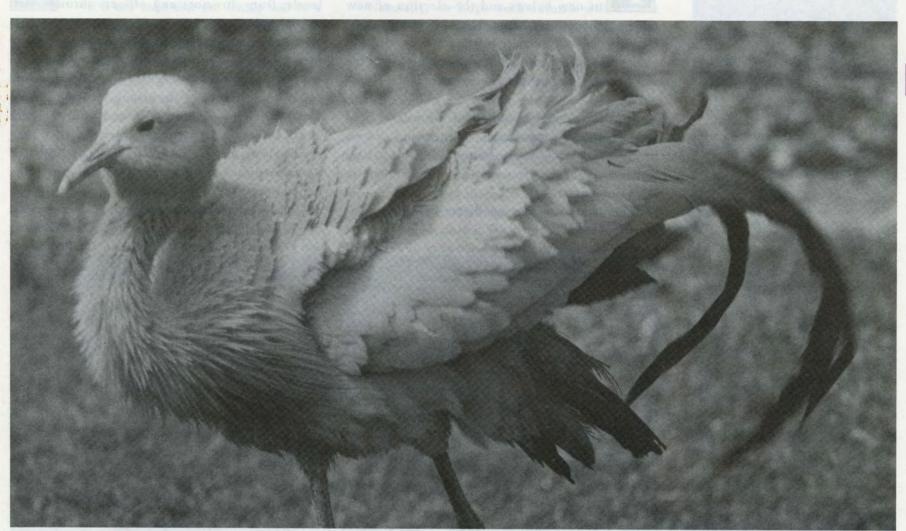

# TOUCANTALK

Published Bimonthly for Supporters of Miami Metrozoo



his fall, Zoological Supervisor Carl Burch and Keeper David Hill outfitted a large stock trailer with 23 enclosures and lined them with coastal hay. They hitched the trailer to a truck and set out on a four-day, 2,000-mile junket that took them the length and breadth of Florida and to Savannah, Georgia. Their mission was to bring back 50 of Metrozoo's storks, cranes, hornbills, ibises and swans still in "foster homes" where they had been for the past year.

First stop was The Zoo at Gulf Breeze in Pensacola. There, one female sarus crane was installed in deluxe accommodations in the trailer. "We knew she'd be in the truck for a while," said Burch, "so she got the most luxurious suite." Then on to St. Catherine's Island, Georgia where aviculturists with the New York Zoological Society sai