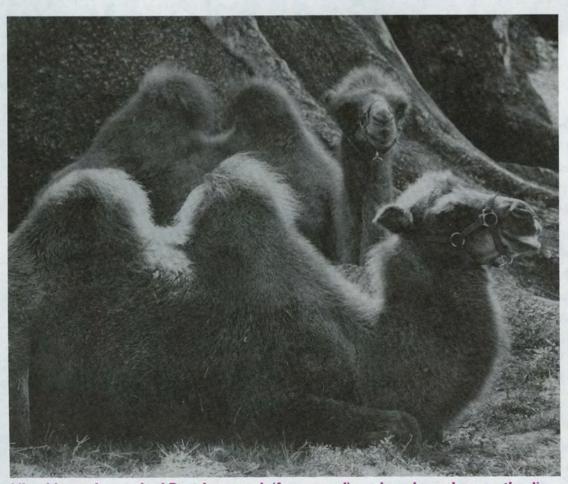

We welcome several new members to our board this year. They are Charles Crispin, Jason Israel, Jean Kislak, past presidents Sanford B. Miot and Robert Paul, and Patricia San Pedro.

Continuing their service on the Board of Directors are Mark D. Bloom, Gerald C. Cherry, Ron Esserman, Samuel Getz, James C. Hartenstein, Barbara A. Ibarra, Linda Isenhour, Daryl Jones, John K. Little, Jack Lowell, James E. McDonald, Allan J. Pekor, Patti Ragan, Eugenio Sanson, Monroe Scheiner, M.D., Lawrence O. Turner, Jr., Sam Verdeja, and Georgia A. Wright. Bill Bird, director of Metro Dade County Park and Recreation Department is an ex officio member.

Like this newly-acquired Bactrian camel (foreground) our board members go the distance to make your zoo an oasis of education and fun for South Florida. photo by Rick McCawley