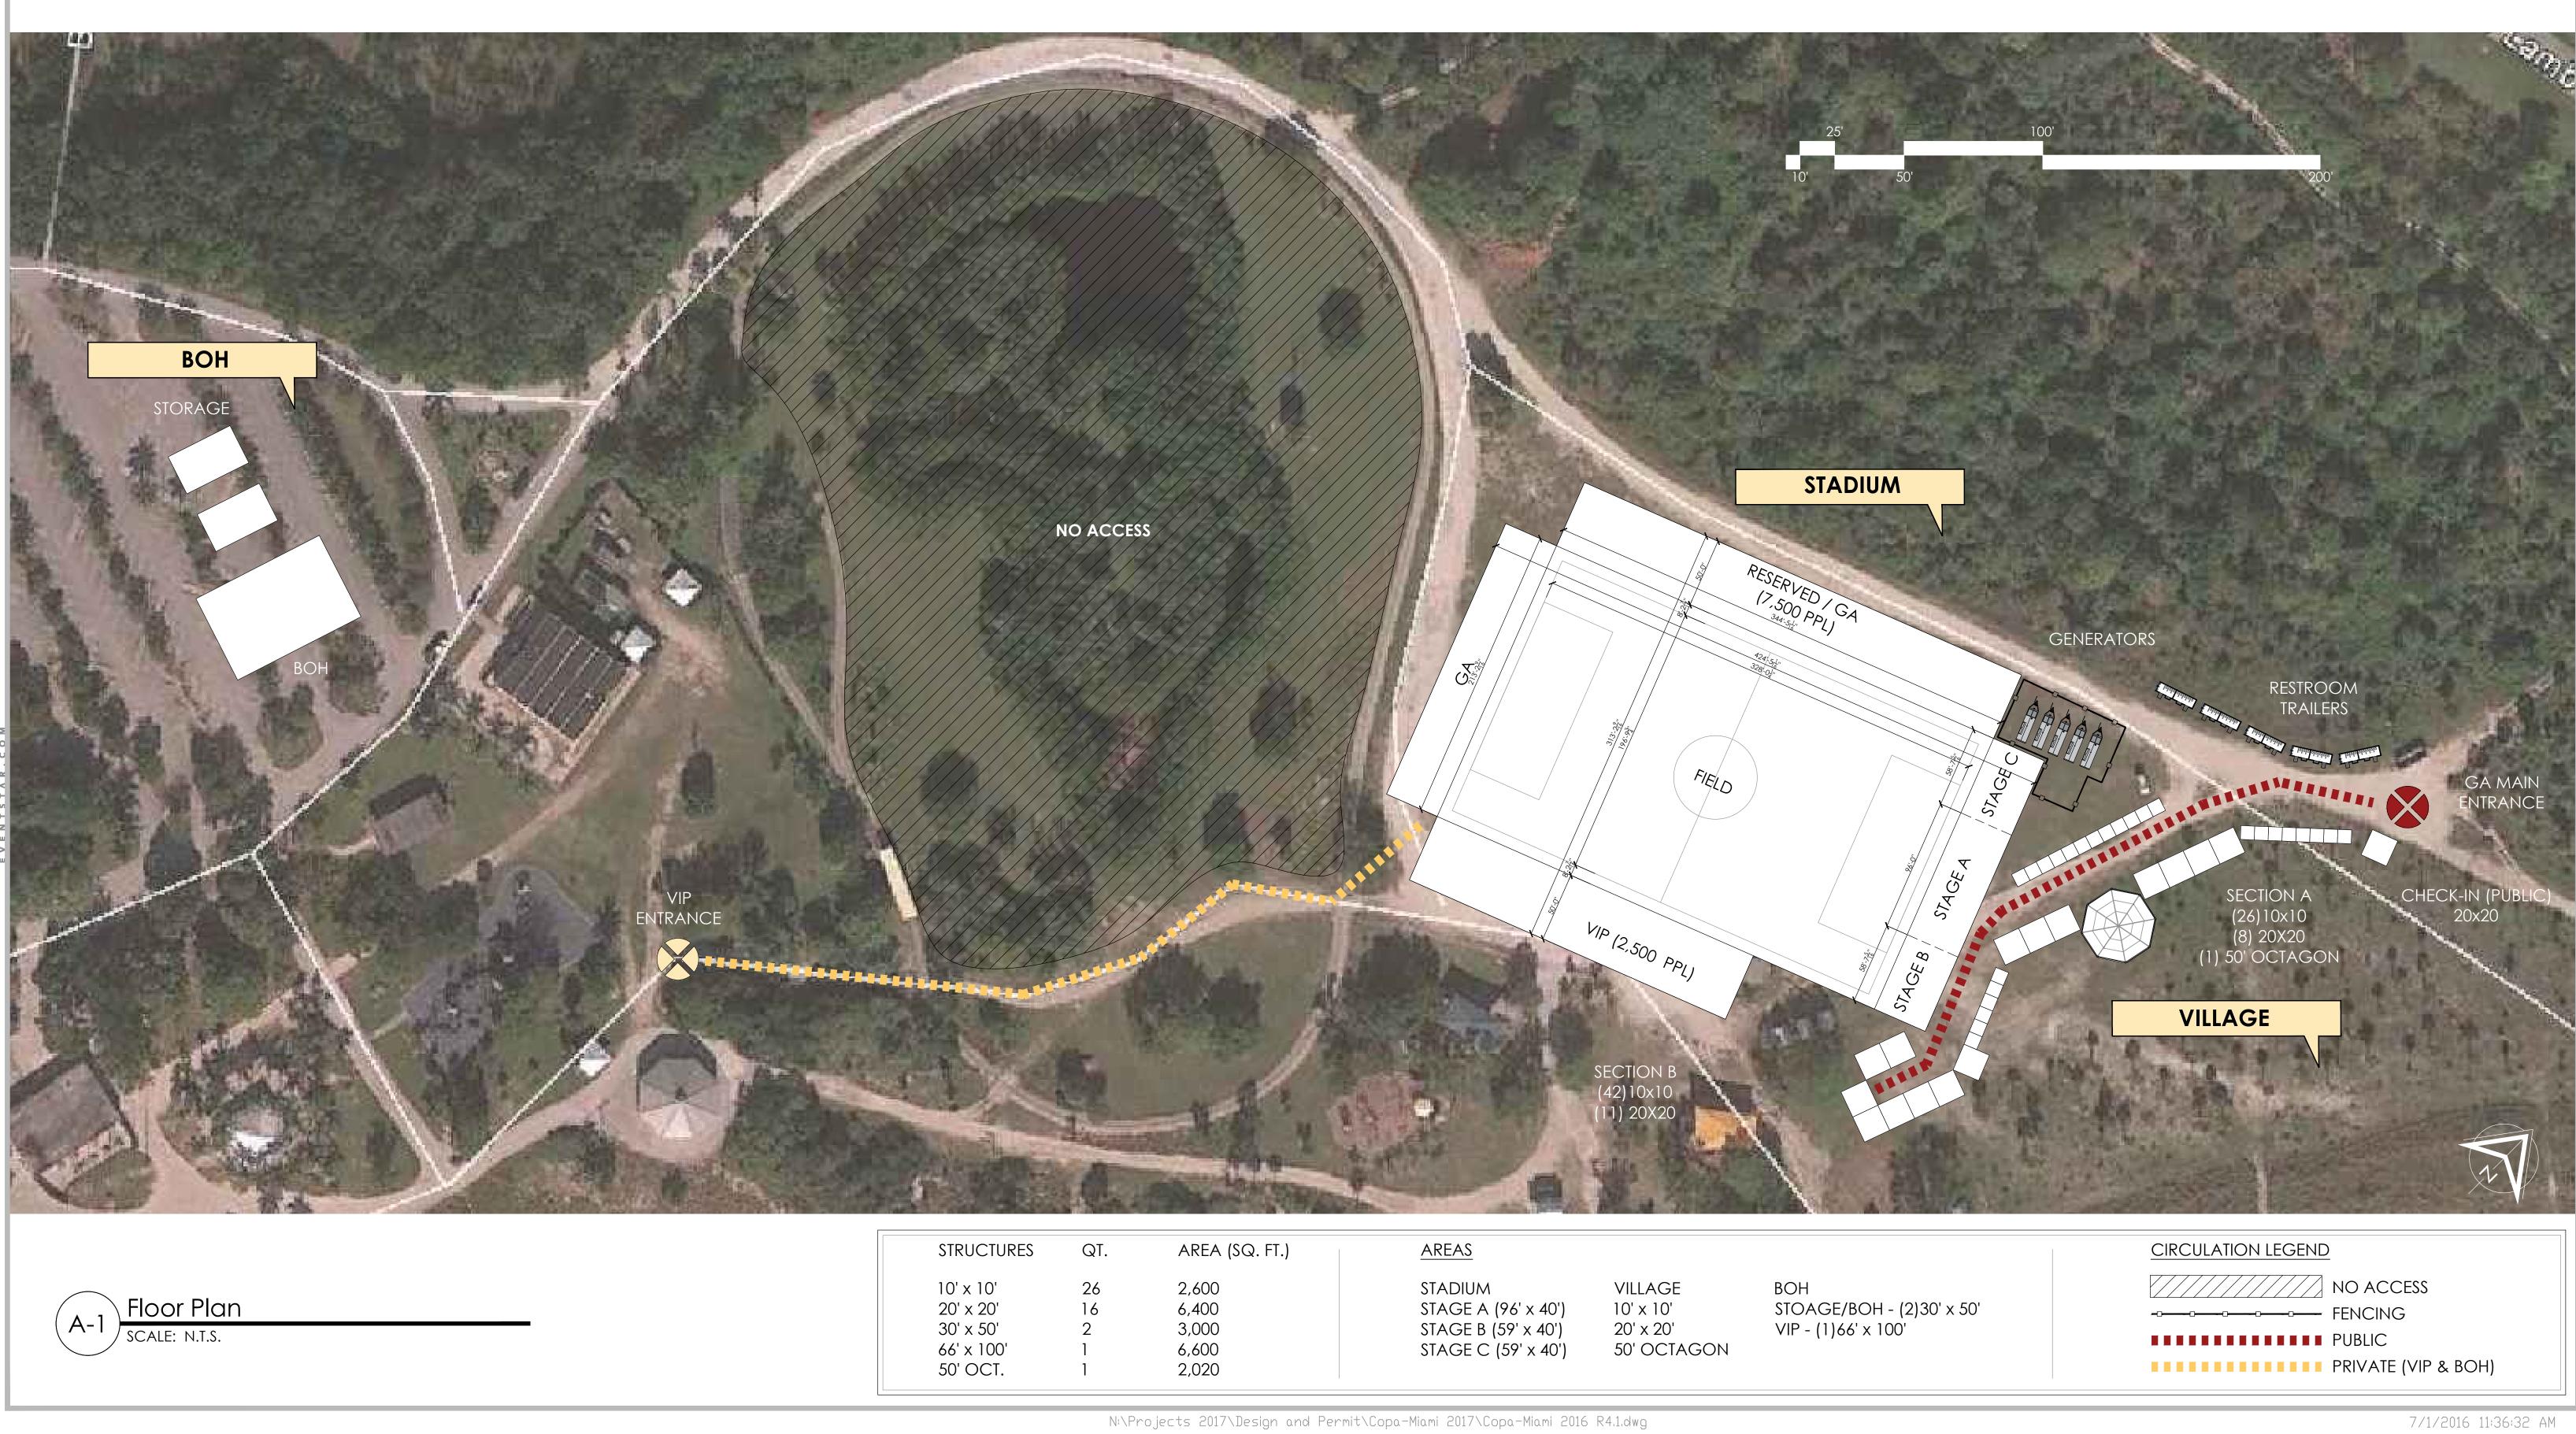

NOT FOR CONSTRUCTION

| STRUCTURES                                                                                                                      | QT.                     | AREA (SQ. FT.)                            | AREAS                                                                        |                                                  |                            |
|---------------------------------------------------------------------------------------------------------------------------------|-------------------------|-------------------------------------------|------------------------------------------------------------------------------|--------------------------------------------------|----------------------------|
| 10' x 10'<br>20' x 20'<br>30' x 50'<br>66' x 100'<br>50' OCT.                                                                   | 26<br>16<br>2<br>1<br>1 | 2,600<br>6,400<br>3,000<br>6,600<br>2,020 | STADIUM<br>STAGE A (96' x 40')<br>STAGE B (59' x 40')<br>STAGE C (59' x 40') | VILLAGE<br>10' x 10'<br>20' x 20'<br>50' OCTAGON | BOH<br>Stoagi<br>VIP - (1) |
|                                                                                                                                 | N:\Pr                   | rojects 2017\Design and Perr              | mit\Copa-Miami 2017\Copa-Miami 2016                                          | R4.1.dwg                                         |                            |
| WN ON THIS DRAWING SHALL NOT BE<br>CATED IN WIDE OR PART FOR ANY RE,<br>WARDS PURCHASE OR RENTAL,WITH<br>AR. EMAIL QUESTIONS TO | ASON                    | PROJECT:                                  |                                                                              |                                                  |                            |

Copa-Miami 2016 Proposal

EVENTSTAR.COM

DWG. TITLE:

Site Plan

|      |             |      | VERSION:                         |
|------|-------------|------|----------------------------------|
|      |             |      | SCALE:                           |
|      |             |      | AS-SHOWN                         |
|      |             |      | DRAWN: EDIT:<br>M. Espinales – – |
|      |             |      | PROJECT NO:                      |
|      |             |      | ES-26360                         |
|      |             |      | DRAWING:                         |
| Rev. | Description | Date | A-101                            |