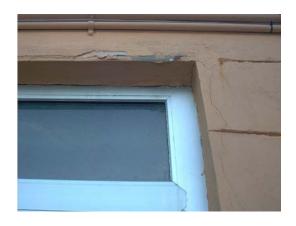

Close up of exterior cracks surrounding the restroom window of the concession stand building

Wall on Northern end of the carousel building cracking

Exterior cracks surrounding the office window area at concession stand building at Virginia Key Beach Park