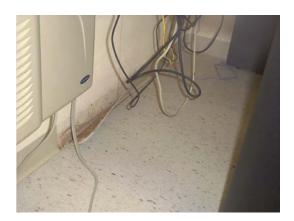

Baseboard water damage in janitor closet in concession stand building at Virginia Key Beach Park

Exterior paint pealing on concession stand building at Virginia Key Beach Park

Baseboard water damage in janitor closet in concession stand building at Virginia Key Beach Park