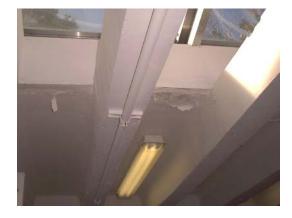

Light switch installed behind the door of men's handicapped restroom in bathhouse at Virginia Key Beach Park

Wall on Northern end of the carousel building cracking

Water damage near ceiling of women's restroom in bathhouse at Virginia Key Beach Park

Water damage near ceiling of women's restroom in bathhouse at Virginia Key Beach Park

Exterior lighting does not meet codes for protected sea turtle nesting on bathhouse at Virginia Key Beach Park

Water damage near ceiling of men's restroom in bathhouse at Virginia Key Beach Park