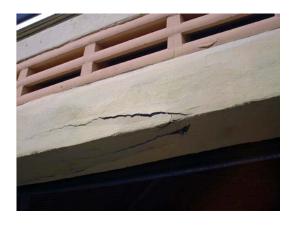

Close up of exterior cracks surrounding the restroom window of the concession stand building

Wall on Northern end of the carousel building cracking

Exterior cracks surrounding the office window area at concession stand building at Virginia Key Beach Park

Light switch installed behind the door of men's handicapped restroom in bathhouse at Virginia Key Beach Park

Wall on Northern end of the carousel building cracking

Water damage near ceiling of women's restroom in bathhouse at Virginia Key Beach Park