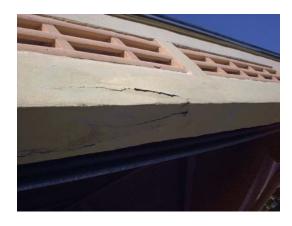

Close up of exterior cracks surrounding the restroom window of the concession stand building

Wall on Northern end of the carousel building cracking

Exterior cracks surrounding the office window area at concession stand building at Virginia Key Beach Park

Light switch installed behind the door of men's handicapped restroom in bathhouse at Virginia Key Beach Park

Wall on Northern end of the carousel building cracking

Water damage near ceiling of women's restroom in bathhouse at Virginia Key Beach Park