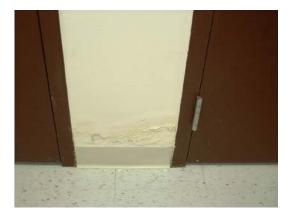

## Renovations & Repairs Project Repair Report: 1/26/06

Baseboard water damage in concession stand building at Virginia Key Beach Park

Baseboard water damage in concession stand building at Virginia Key Beach Park

Baseboard water damage in concession stand building at Virginia Key Beach Park

Window sill water damage in concession stand building at Virginia Key Beach Park

Exterior cracks surrounding the restroom window of the concession stand building