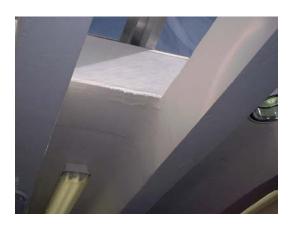

Light switch installed behind the door of men's handicapped restroom in bathhouse at Virginia Key Beach Park

Wall on Northern end of the carousel building cracking

Water damage near ceiling of women's restroom in bathhouse at Virginia Key Beach Park

Water damage near ceiling of women's restroom in bathhouse at Virginia Key Beach Park

Exterior lighting does not meet codes for protected sea turtle nesting on bathhouse at Virginia Key Beach Park

Water damage near ceiling of men's restroom in bathhouse at Virginia Key Beach Park