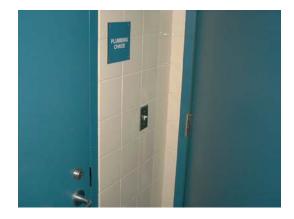

Light switch installed behind the door of men's handicapped restroom in bathhouse at Virginia Key Beach Park

Wall on Northern end of the carousel building cracking

Water damage near ceiling of women's restroom in bathhouse at Virginia Key Beach Park