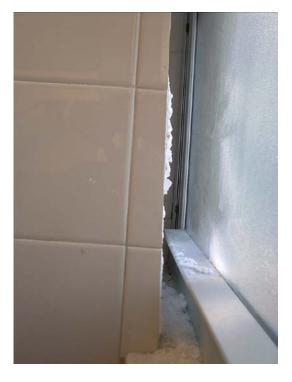

Baseboard water damage in concession stand building at Virginia Key Beach Park

Window sill water damage in concession stand building at Virginia Key Beach Park

Exterior cracks surrounding the restroom window of the concession stand building