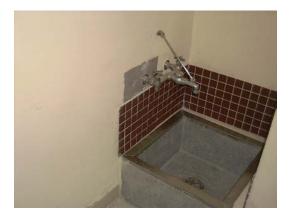

Baseboard water damage in janitor closet in concession stand building at Virginia Key Beach Park

Exterior paint pealing on concession stand building at Virginia Key Beach Park

Baseboard water damage in janitor closet in concession stand building at Virginia Key Beach Park