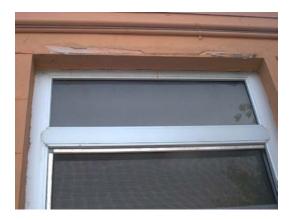

Baseboard water damage in concession stand building at Virginia Key Beach Park

Window sill water damage in concession stand building at Virginia Key Beach Park

Exterior cracks surrounding the restroom window of the concession stand building