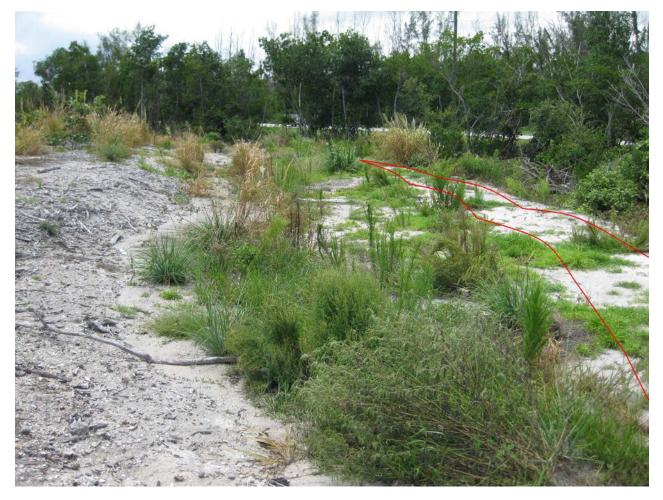

## Nature trail intersects with existing wetland boardwalk

Nature trail winding through native vegetation

Nature trail winding through native vegetation

Nature trail exits vegetation and moves along gravel access road 10