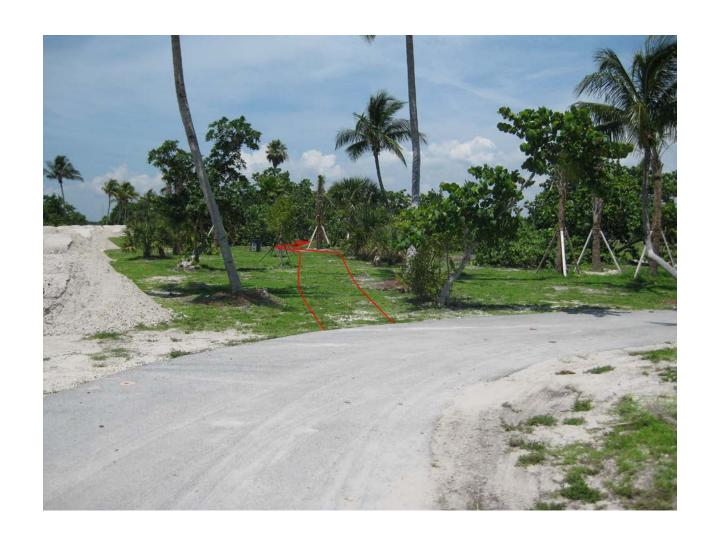

Nature trail on the left of entry road right-of-way

Nature trail in right-of-way looking back toward park entry gate

## Nature trail intersects with existing wetland boardwalk

Nature trail winding through native vegetation

Nature trail winding through native vegetation

Nature trail exits vegetation and moves along gravel access road 10