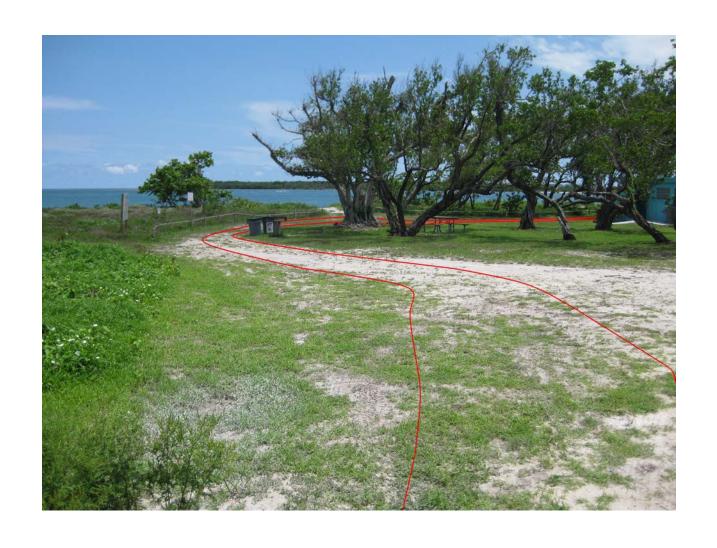

#### Looking back at nature trail behind historic carousel

Seaside historic carousel on existing paved mixed use path

Looking back at historic carousel on existing paved mixed use path<sub>31</sub>

Existing mixed use path winding along seashore