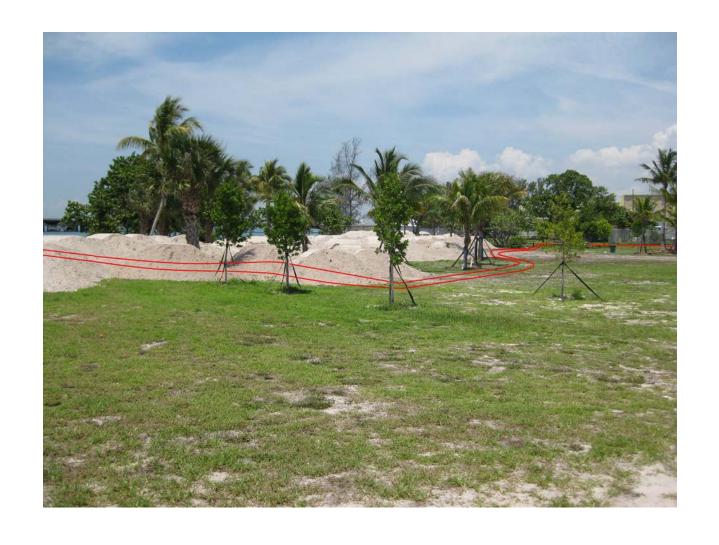

## Nature trail intersects with existing wetland boardwalk

Nature trail winding through native vegetation

Nature trail winding through native vegetation

Nature trail exits vegetation and moves along gravel access road 10

Nature trail on the left of gravel access road right-of-way

Nature trail on the gravel access road right-of-way looking back toward native vegetation