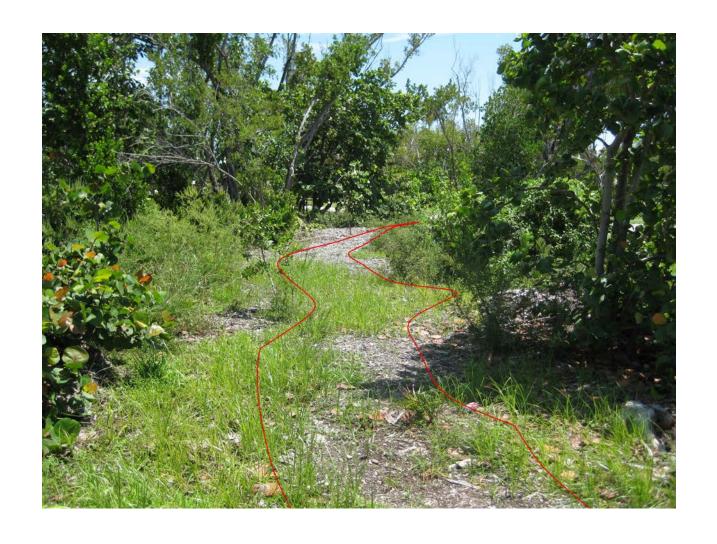

#### Nature trail enters future hardwood hammock

## Nature trail winding through future hardwood hammock

Nature trail reaches an observation and rest clearing then curves along neighboring creek

Nature trail travels along creek toward the seashore

Nature trail travels along creek toward the seashore