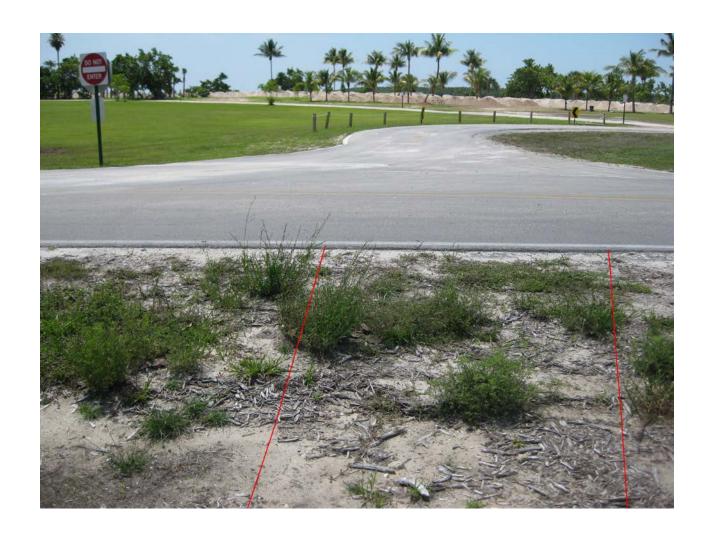

### Virginia Key Beach Park Trust Proposed Mixed Use Nature Trails

Beginning of the Nature Trail

Nature trail on the left of entry road right-of-way

Nature trail in right-of-way looking back toward park entry gate

Nature trail on the left of entry road right-of-way

Nature trail in right-of-way looking back toward park entry gate