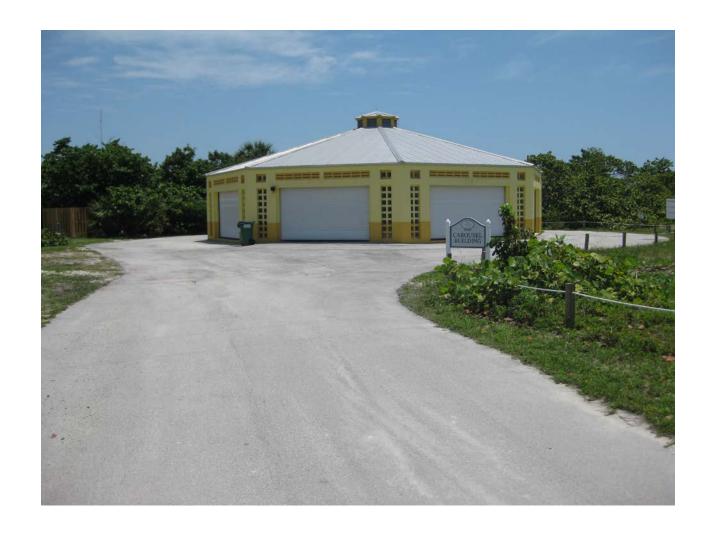

#### Looking back at nature trail behind historic carousel

Seaside historic carousel on existing paved mixed use path

Looking back at historic carousel on existing paved mixed use path<sub>31</sub>

Existing mixed use path winding along seashore