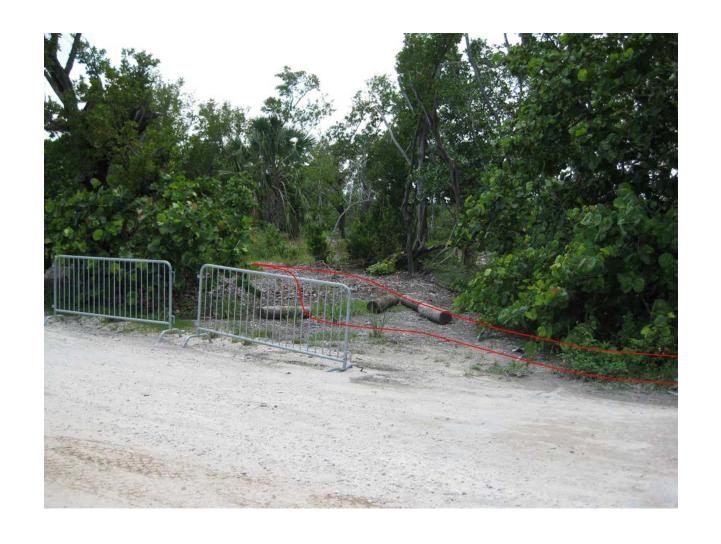

### Virginia Key Beach Park Trust Proposed Mixed Use Nature Trails

Beginning of the Nature Trail

Nature trail on the left of entry road right-of-way

Nature trail in right-of-way looking back toward park entry gate

Nature trail on the left of entry road right-of-way

Nature trail in right-of-way looking back toward park entry gate