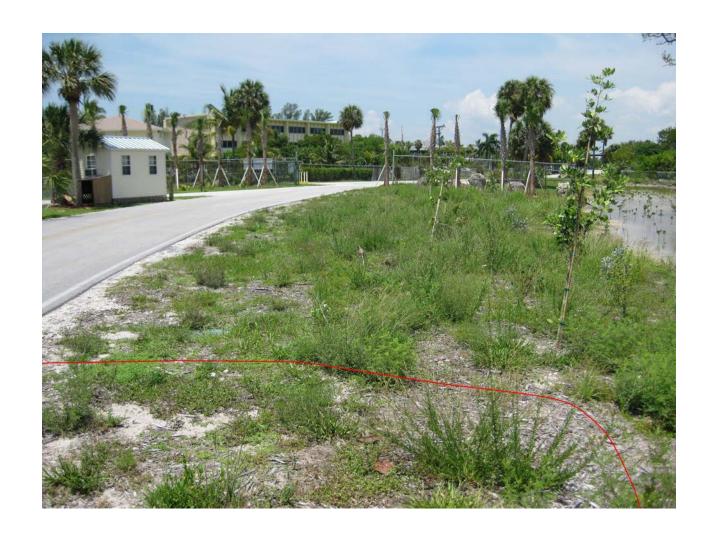

Nature trail on the left of gravel access road right-of-way

Nature trail on the gravel access road right-of-way looking back toward native vegetation

#### Nature trail enters future hardwood hammock