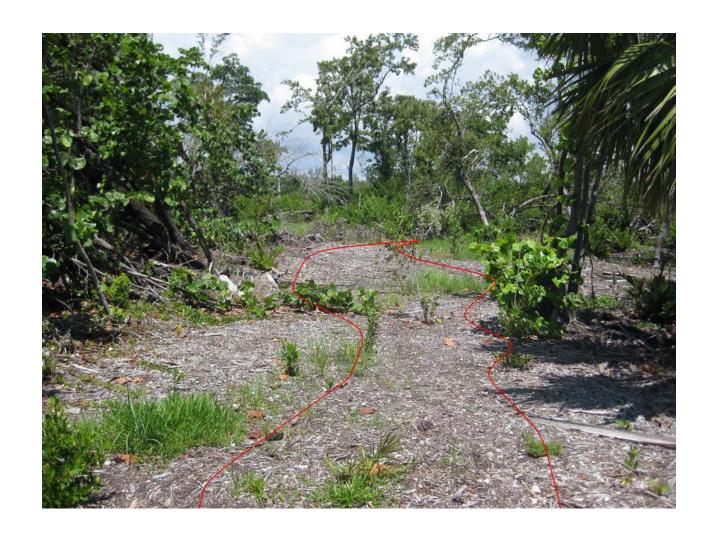

## Nature trail intersects with existing wetland boardwalk

Nature trail winding through native vegetation

Nature trail winding through native vegetation

Nature trail exits vegetation and moves along gravel access road 10