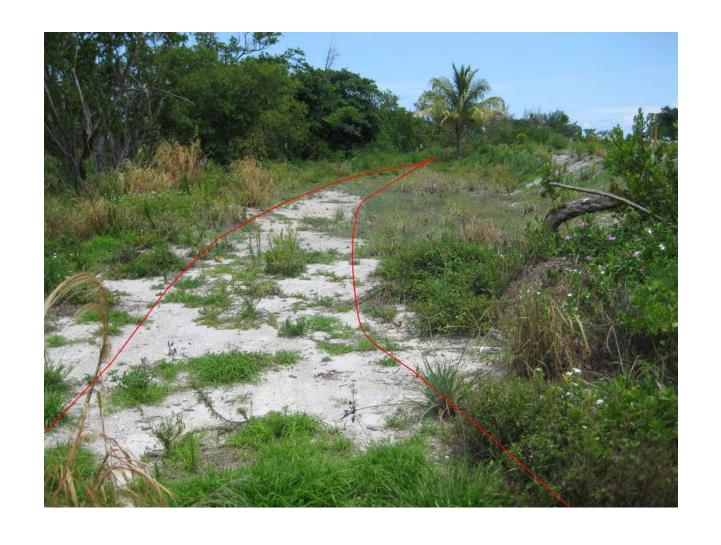

Nature trail on the left of gravel access road right-of-way

Nature trail on the gravel access road right-of-way looking back toward native vegetation