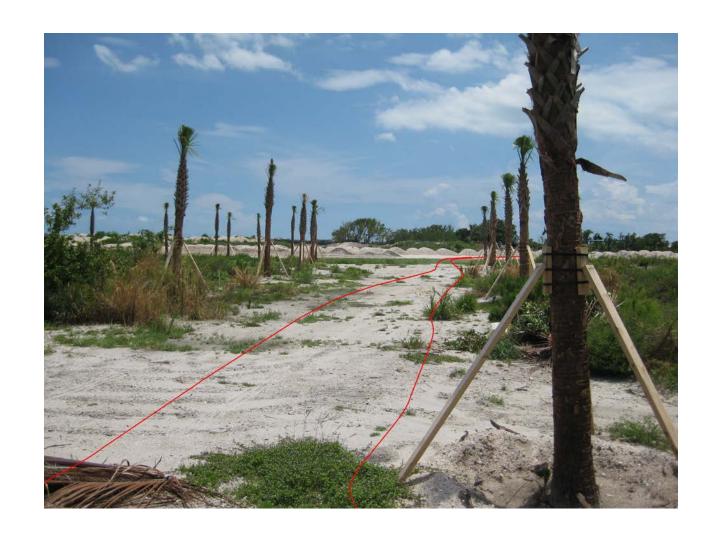

Nature trail winding through native vegetation



Nature trail exits vegetation and moves along gravel access road 10



Nature trail on the left of gravel access road right-of-way



Nature trail on the gravel access road right-of-way looking back toward native vegetation



#### Nature trail enters future hardwood hammock



## Nature trail winding through future hardwood hammock



Nature trail reaches an observation and rest clearing then curves along neighboring creek



Nature trail travels along creek toward the seashore



Nature trail travels along creek toward the seashore



Nature trail travels along creek looking back toward the observation and rest clearing



Nature trail travels along creek toward the seashore



Nature trail reaches clearing and turns toward pavilions



# Nature trail travels through Sabal Palm colonnade



### Nature trail crosses open area near seashore



Nature trail crosses open area with view of seashore coastal dune



Nature trail winding toward coastal dune and picnic areas 24



Nature trail passes to the right of restroom



Nature trail winding between coastal dune and stand of trees 26



Nature trail winding along landward edge of coastal dune



Nature trail winding along landward edge of coastal dune toward historic carousel



#### Looking back at nature trail behind historic carousel



Seaside historic carousel on existing paved mixed use path



Looking back at historic carousel on existing paved mixed use path<sub>31</sub>



Existing mixed use path winding along seashore



Existing mixed use path traveling toward