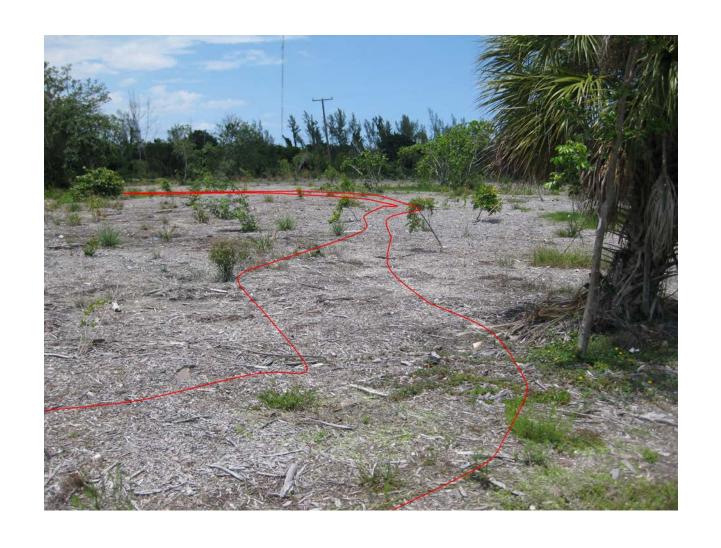

### Virginia Key Beach Park Trust Proposed Mixed Use Nature Trails

Beginning of the Nature Trail

Nature trail on the left of entry road right-of-way

Nature trail in right-of-way looking back toward park entry gate

Nature trail on the left of entry road right-of-way

Nature trail in right-of-way looking back toward park entry gate