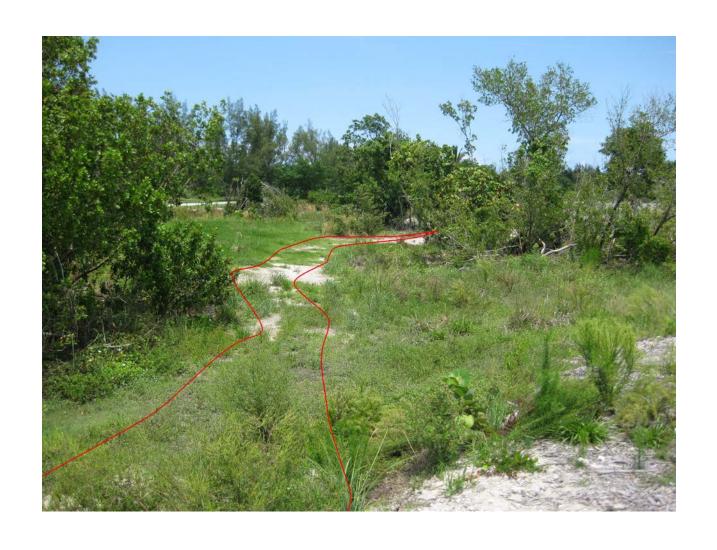

## Nature trail winding through future hardwood hammock

Nature trail reaches an observation and rest clearing then curves along neighboring creek

Nature trail travels along creek toward the seashore

Nature trail travels along creek toward the seashore

Nature trail travels along creek looking back toward the observation and rest clearing

Nature trail travels along creek toward the seashore

Nature trail reaches clearing and turns toward pavilions