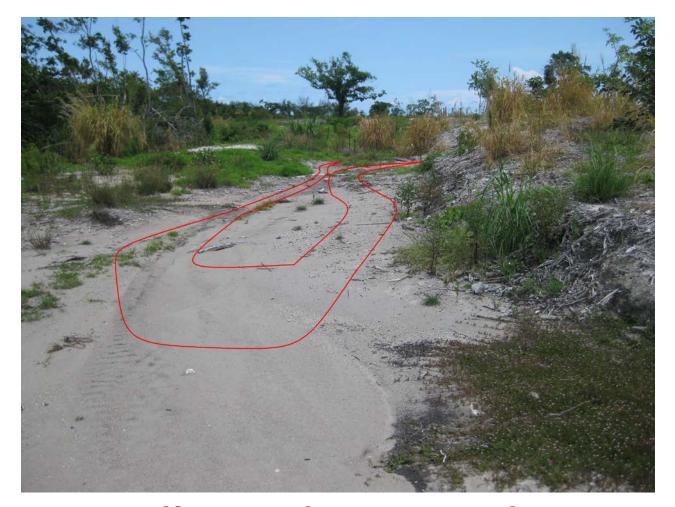

Nature trail on the left of gravel access road right-of-way

Nature trail on the gravel access road right-of-way looking back toward native vegetation