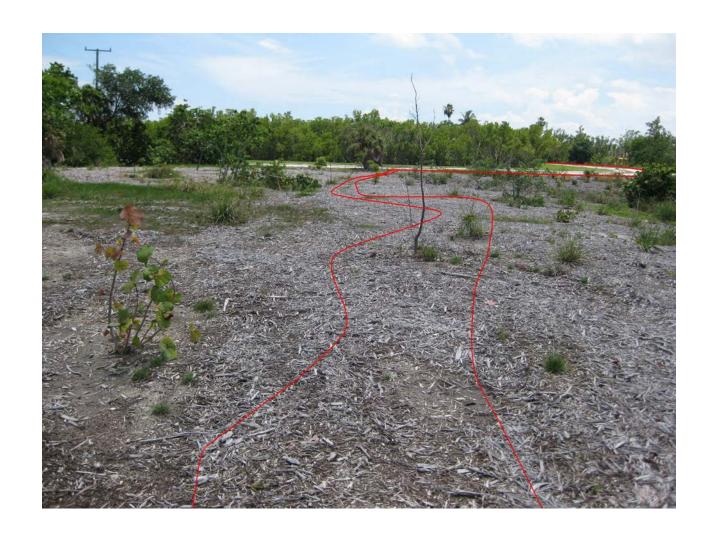

## Nature trail intersects with existing wetland boardwalk

Nature trail winding through native vegetation

Nature trail winding through native vegetation

Nature trail exits vegetation and moves along gravel access road 10