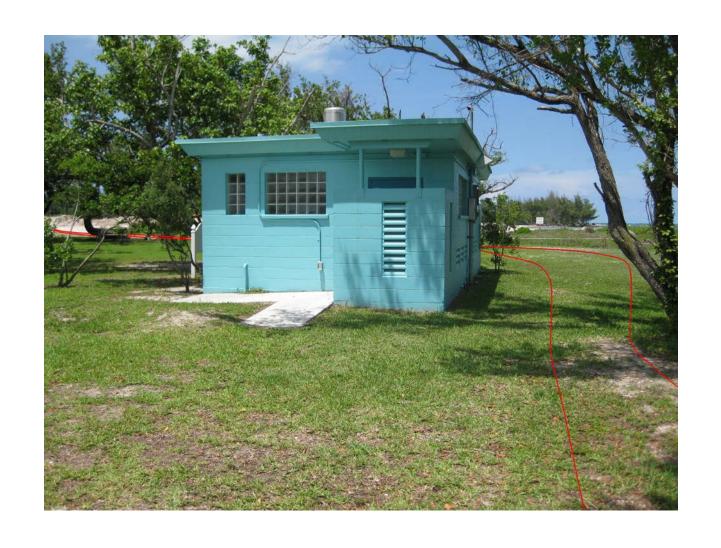

Nature trail winding between coastal dune and stand of trees 26

Nature trail winding along landward edge of coastal dune

Nature trail winding along landward edge of coastal dune toward historic carousel

#### Looking back at nature trail behind historic carousel

Seaside historic carousel on existing paved mixed use path

Looking back at historic carousel on existing paved mixed use path<sub>31</sub>

Existing mixed use path winding along seashore