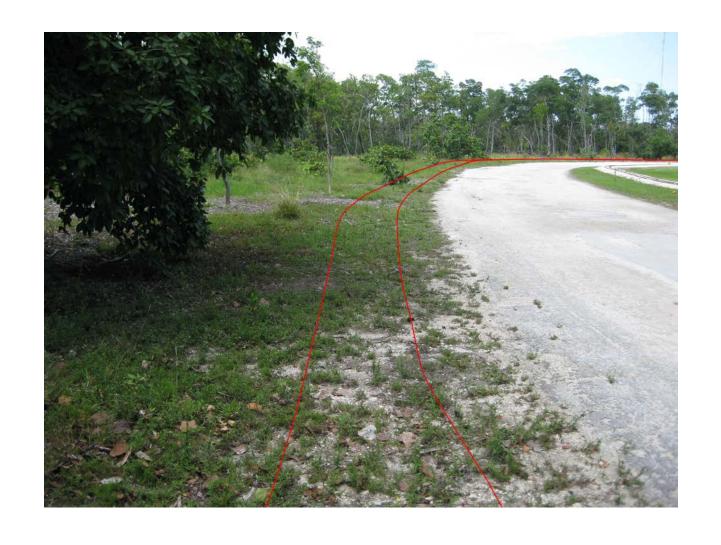

Nature trail on the left of gravel access road right-of-way

Nature trail on the gravel access road right-of-way looking back toward native vegetation