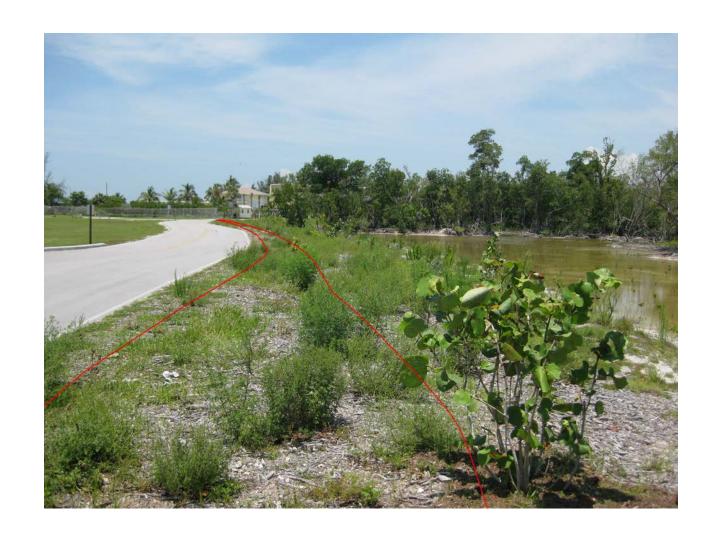

Nature trail on the left of gravel access road right-of-way

Nature trail on the gravel access road right-of-way looking back toward native vegetation