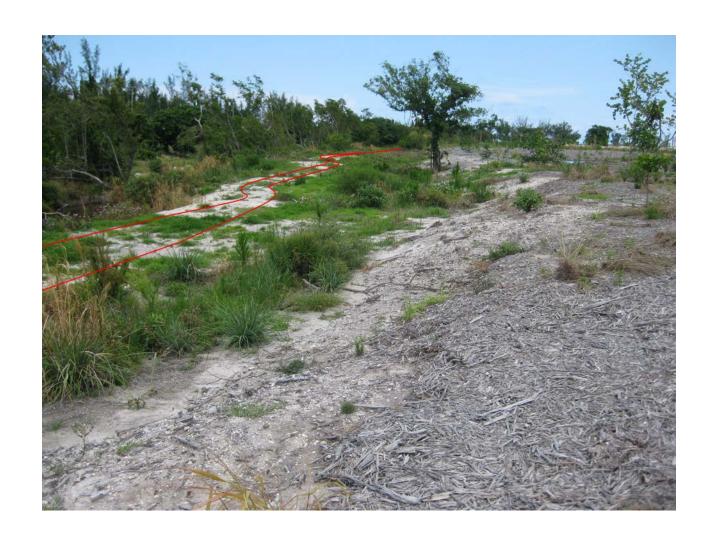

## Nature trail winding through future hardwood hammock

Nature trail reaches an observation and rest clearing then curves along neighboring creek

Nature trail travels along creek toward the seashore

Nature trail travels along creek toward the seashore

Nature trail travels along creek looking back toward the observation and rest clearing

Nature trail travels along creek toward the seashore

Nature trail reaches clearing and turns toward pavilions