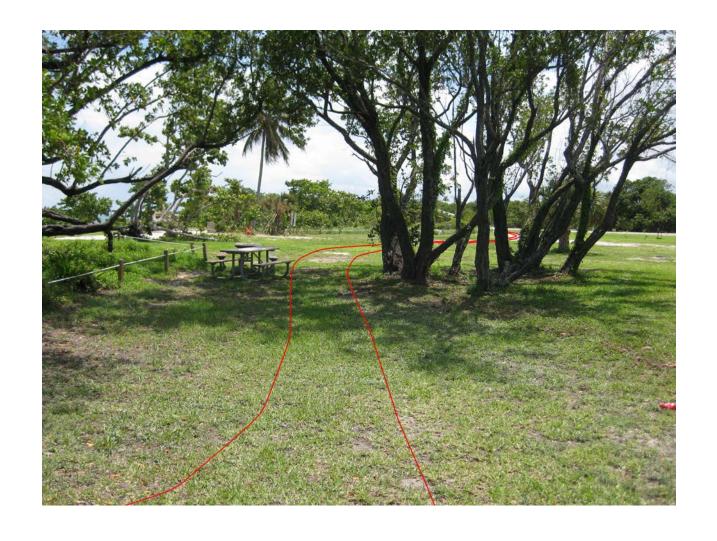

## Nature trail winding through future hardwood hammock

Nature trail reaches an observation and rest clearing then curves along neighboring creek

Nature trail travels along creek toward the seashore

Nature trail travels along creek toward the seashore

Nature trail travels along creek looking back toward the observation and rest clearing

Nature trail travels along creek toward the seashore

Nature trail reaches clearing and turns toward pavilions