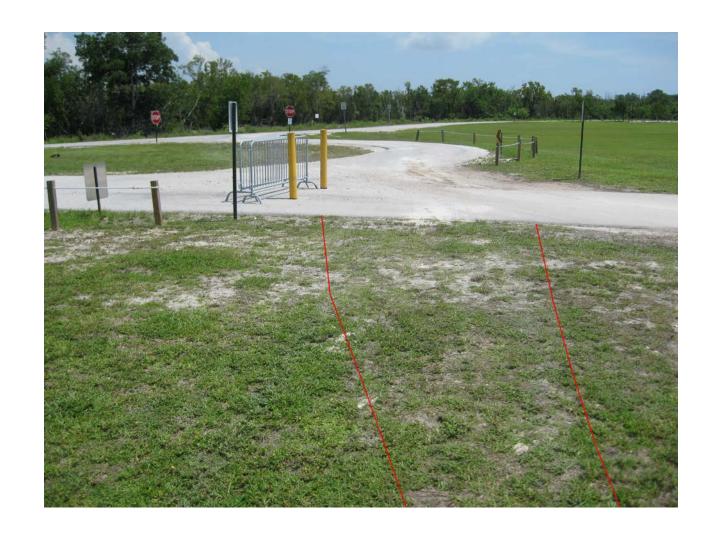

### Virginia Key Beach Park Trust Proposed Mixed Use Nature Trails

Beginning of the Nature Trail

Nature trail on the left of entry road right-of-way

Nature trail in right-of-way looking back toward park entry gate

Nature trail on the left of entry road right-of-way

Nature trail in right-of-way looking back toward park entry gate