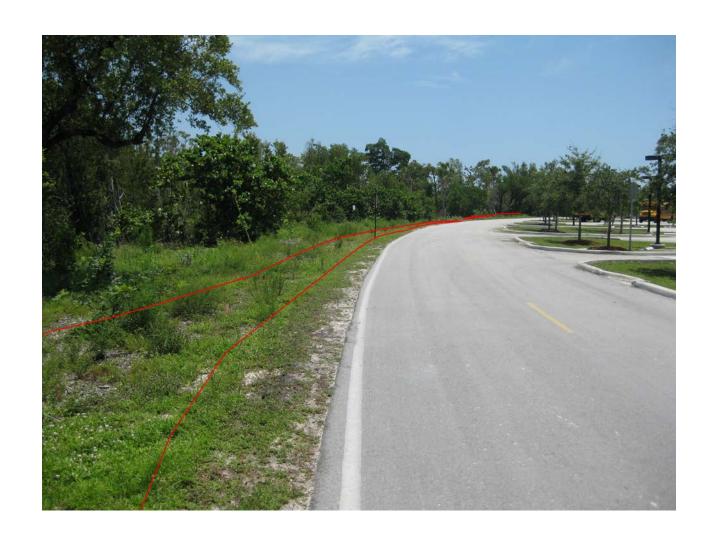

### Virginia Key Beach Park Trust Proposed Mixed Use Nature Trails

Beginning of the Nature Trail

Nature trail on the left of entry road right-of-way

Nature trail in right-of-way looking back toward park entry gate

Nature trail on the left of entry road right-of-way

Nature trail in right-of-way looking back toward park entry gate