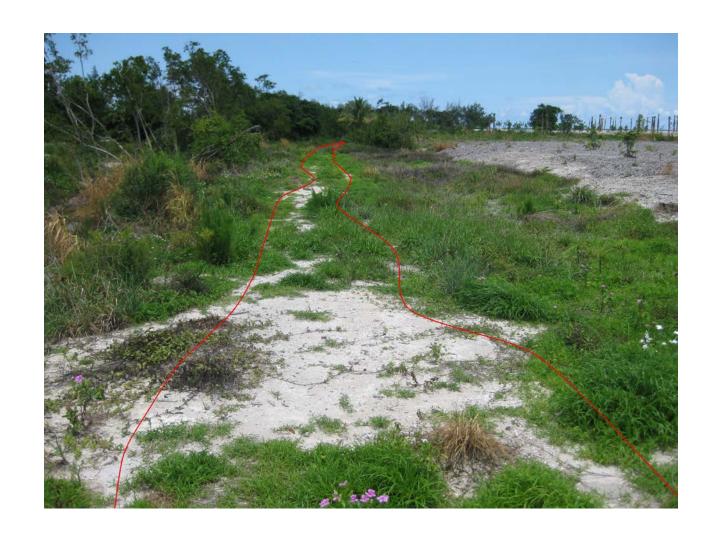

## Nature trail intersects with existing wetland boardwalk

Nature trail winding through native vegetation

Nature trail winding through native vegetation

Nature trail exits vegetation and moves along gravel access road 10