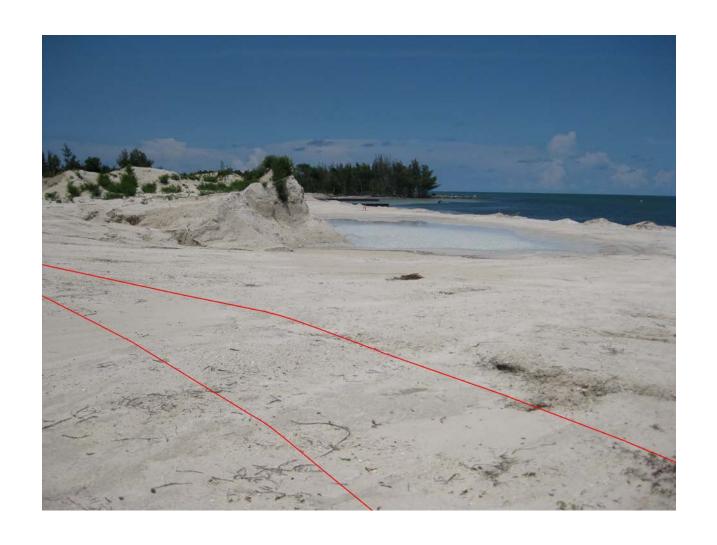

### Nature trail crosses open area near seashore

Nature trail crosses open area with view of seashore coastal dune

Nature trail winding toward coastal dune and picnic areas 24

Nature trail passes to the right of restroom