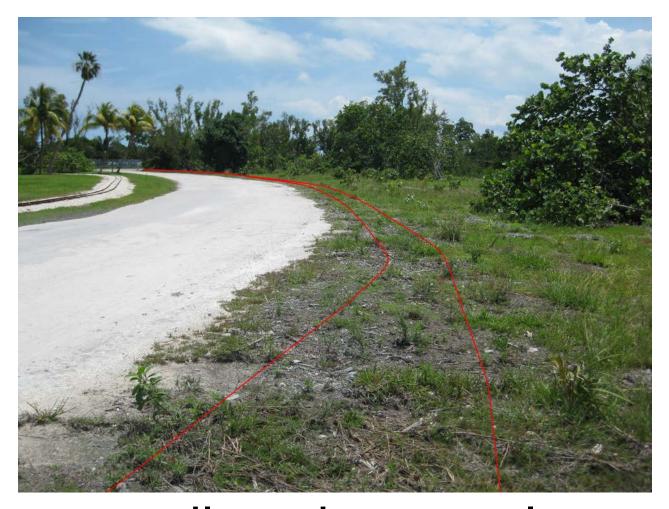

Nature trail on the left of gravel access road right-of-way

Nature trail on the gravel access road right-of-way looking back toward native vegetation