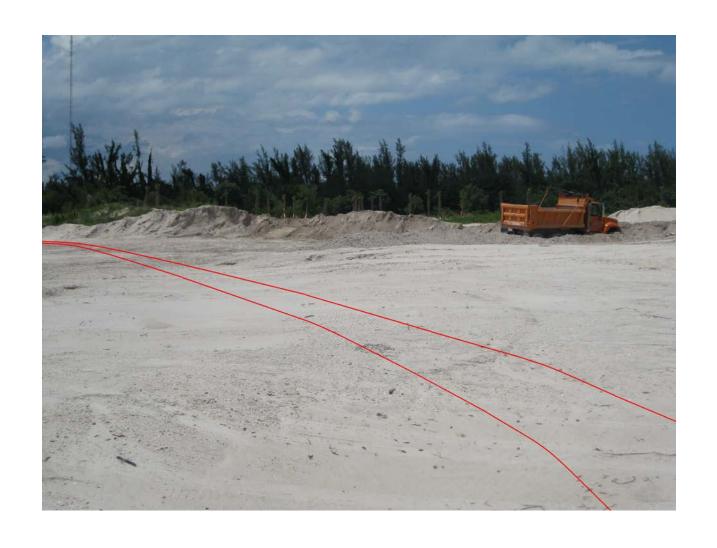

## Nature trail intersects with existing wetland boardwalk

Nature trail winding through native vegetation

Nature trail winding through native vegetation

Nature trail exits vegetation and moves along gravel access road 10