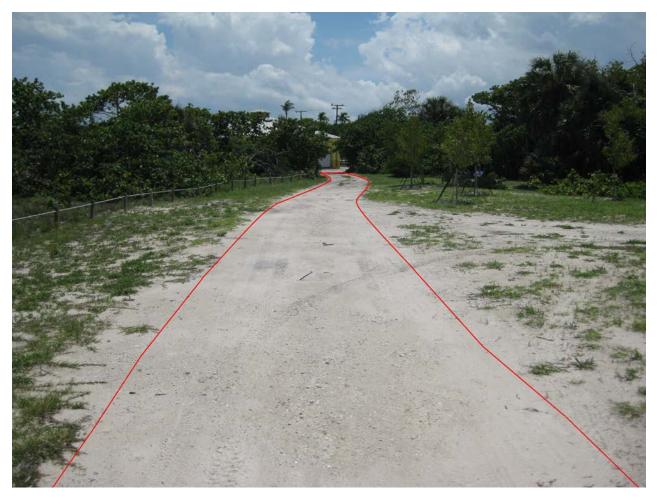

## Nature trail intersects with existing wetland boardwalk

Nature trail winding through native vegetation

Nature trail winding through native vegetation

Nature trail exits vegetation and moves along gravel access road 10

Nature trail on the left of gravel access road right-of-way

Nature trail on the gravel access road right-of-way looking back toward native vegetation