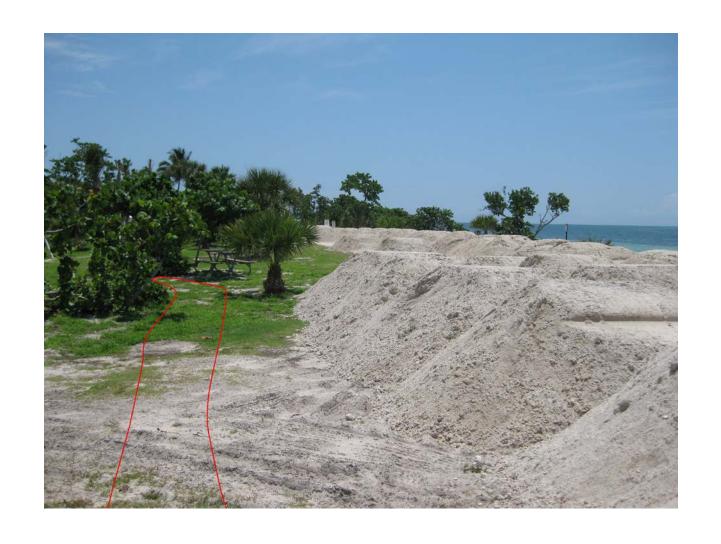

#### Nature trail enters future hardwood hammock

## Nature trail winding through future hardwood hammock

Nature trail reaches an observation and rest clearing then curves along neighboring creek

Nature trail travels along creek toward the seashore

Nature trail travels along creek toward the seashore