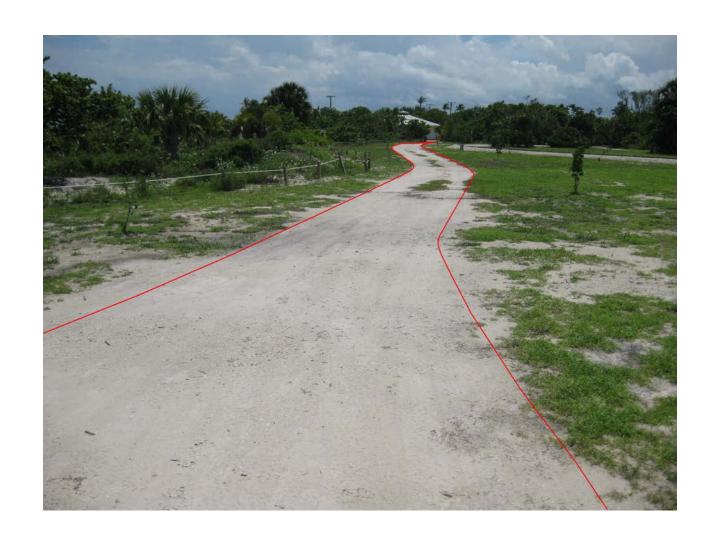

## Nature trail intersects with existing wetland boardwalk

Nature trail winding through native vegetation

Nature trail winding through native vegetation

Nature trail exits vegetation and moves along gravel access road 10

Nature trail on the left of gravel access road right-of-way

Nature trail on the gravel access road right-of-way looking back toward native vegetation