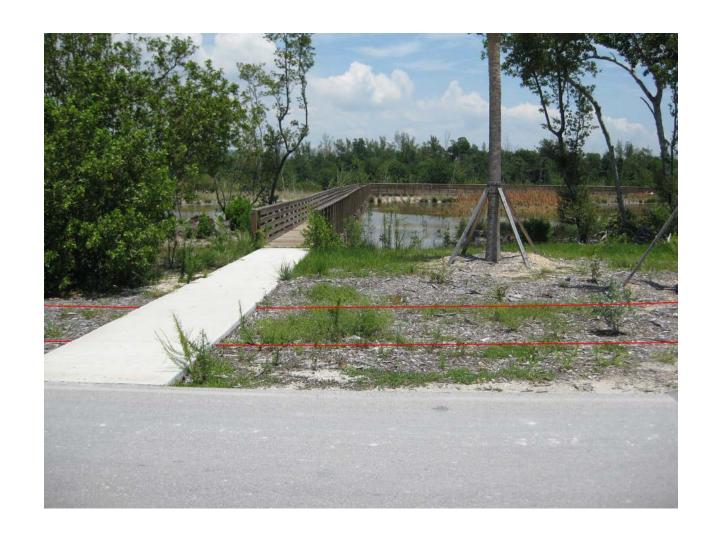

## Nature trail intersects with existing wetland boardwalk

Nature trail winding through native vegetation

Nature trail winding through native vegetation

Nature trail exits vegetation and moves along gravel access road 10