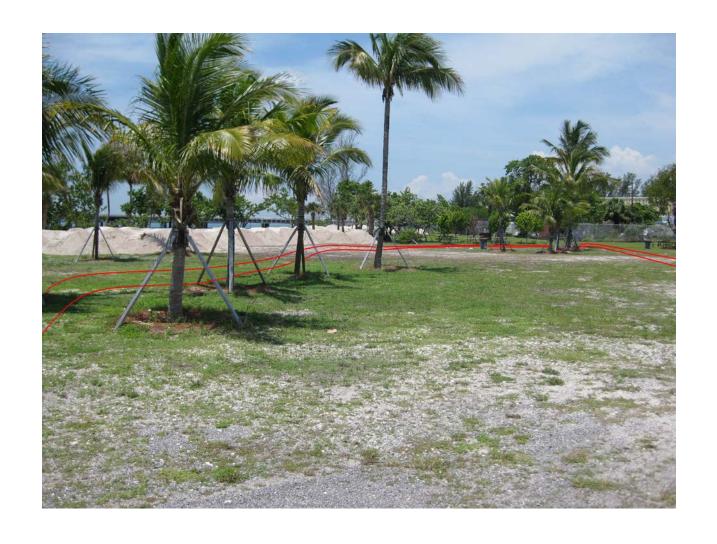

icnic areas 24



Nature trail passes to the right of restroom



Nature trail winding between coastal dune and stand of trees 26



Nature trail winding along landward edge of coastal dune



Nature trail winding along landward edge of coastal dune toward historic carousel



#### Looking back at nature trail behind historic carousel



Seaside historic carousel on existing paved mixed use path



Looking back at historic carousel on existing paved mixed use path<sub>31</sub>



Existing mixed use path winding along seashore



Existing mixed use path traveling toward coastal dune



#### Nature trail winding through coastal vegetation 34



Nature trail winding through coastal vegetation with view of the ocean<sub>35</sub>



Nature trail winding through picnic areas along coastal dune



Nature trail winding through picnic areas along coastal dune



Nature trail winding through picnic areas along coastal dune



**End of the Nature Trail** 

### **END**