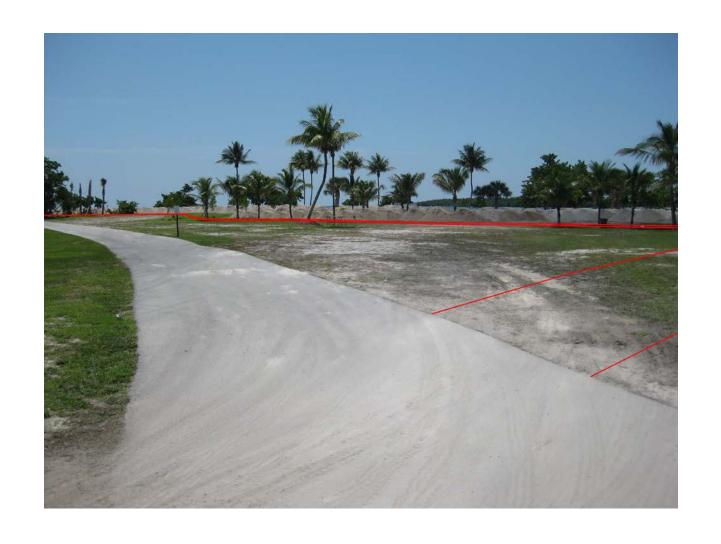

## Nature trail intersects with existing wetland boardwalk

Nature trail winding through native vegetation

Nature trail winding through native vegetation

Nature trail exits vegetation and moves along gravel access road 10