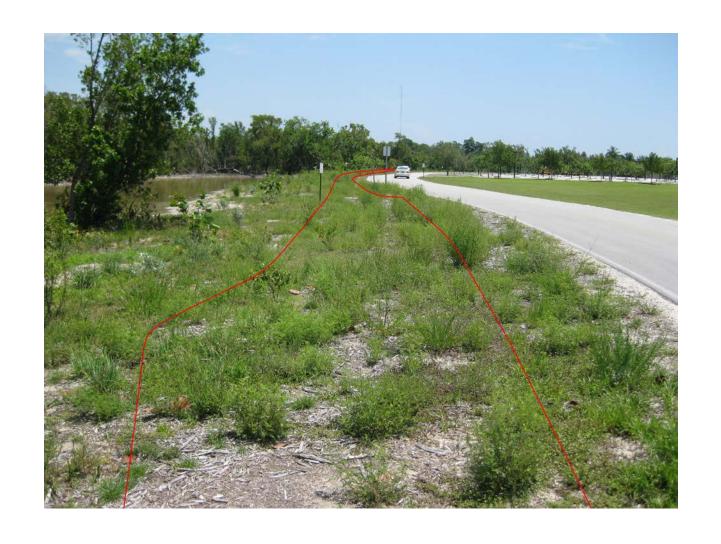

## Nature trail intersects with existing wetland boardwalk

Nature trail winding through native vegetation

Nature trail winding through native vegetation

Nature trail exits vegetation and moves along gravel access road 10

Nature trail on the left of gravel access road right-of-way

Nature trail on the gravel access road right-of-way looking back toward native vegetation