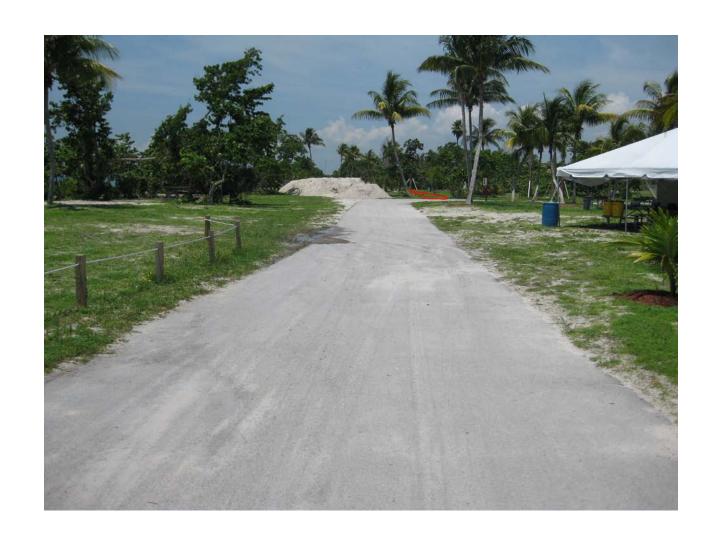

### Virginia Key Beach Park Trust Proposed Mixed Use Nature Trails

Beginning of the Nature Trail

Nature trail on the left of entry road right-of-way

Nature trail in right-of-way looking back toward park entry gate