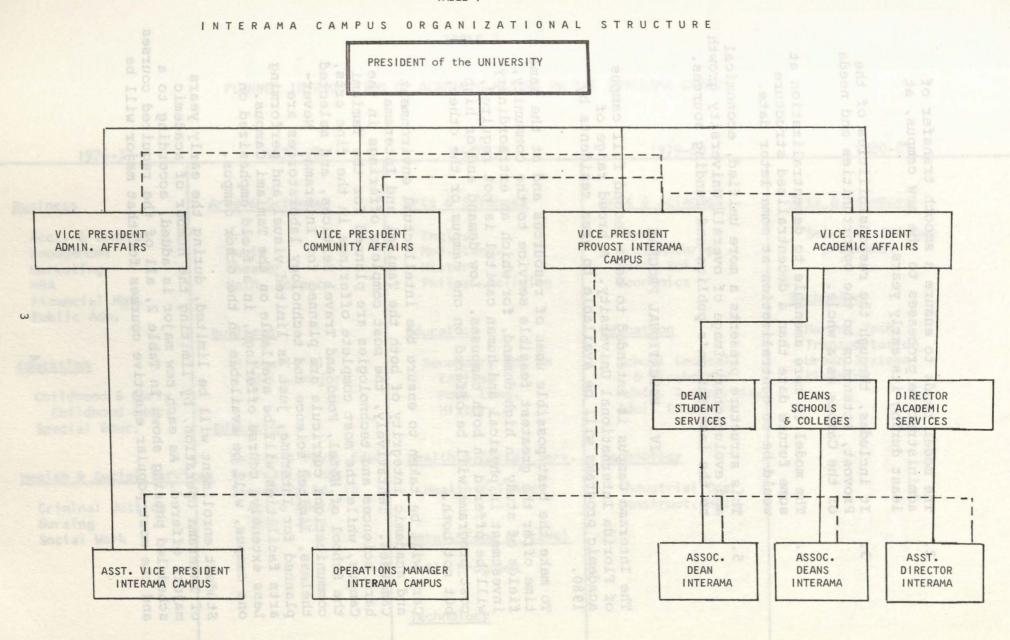

A staff appropriate to the size of the Interama Campus will handle academic administration, finance and business management, student affairs and public relations and development. A summary organization chart for the Interama Campus follows. (Table 1)

No organizational structure is without its disadvantages, but on balance, this structure is recommended for its following points of strength:

1. The University is staffed with an experienced group of executive officers, deans and directors who are committed to development of the Interama Campus; this model takes advantage of their experience and

- The model tends to ensure a smooth transfer of administrative processes to the new campus, at least during its early years.
- 3. It includes, through the responsibilities of the Provost, attention to the opportunities and needs of the Campus as a whole.
- 4. The model is more amenable to decentralization at some future date than a decentralized structure would be to centralization at some later date.
- 5. This structure presents a more unified, economical and evolutionary image of overall University growth to the institution's publics and funding sources.