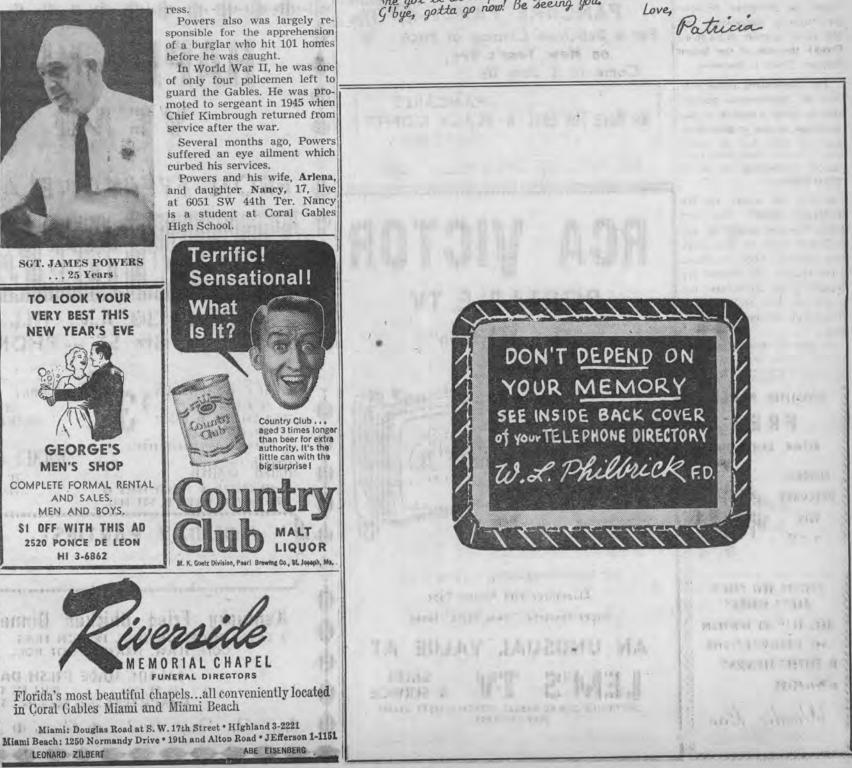

A man, described by Police Chief William Kimbrough as, "one of the best," will retire Dec. 31 after 25 years.

He is Sgt. James Powers, 63, cited by the City Commission at Tuesday's meeting.

The longtime officer, who will be retired as a lieutenant, was primarily responsible for the apprehension two years ago of two teenagers who cherry bombed a local synogogue while services were in prog-

MEN AND BOYS.

SI OFF WITH THIS AD

2520 PONCE DE LEON

HI 3-6862

in Coral Gables Miami and Miami Beach

FR/18 1

LEONARD ZILBERT

Powers also was largely responsible for the apprehension of a burglar who hit 101 homes before he was caught.

In World War II, he was one of only four policemen left to guard the Gables. He was promoted to sergeant in 1945 when Chief Kimbrough returned from service after the war.

suffered an eye ailment which curbed his services.

and daughter Nancy, 17, live at 6051 SW 44th Ter. Nancy is a student at Coral Gables High School.

Terrific!

What

is it?

EMORIAL CHAPEL

FUNERAL DIRECTORS

Several months ago, Powers

Powers and his wife, Arlena,