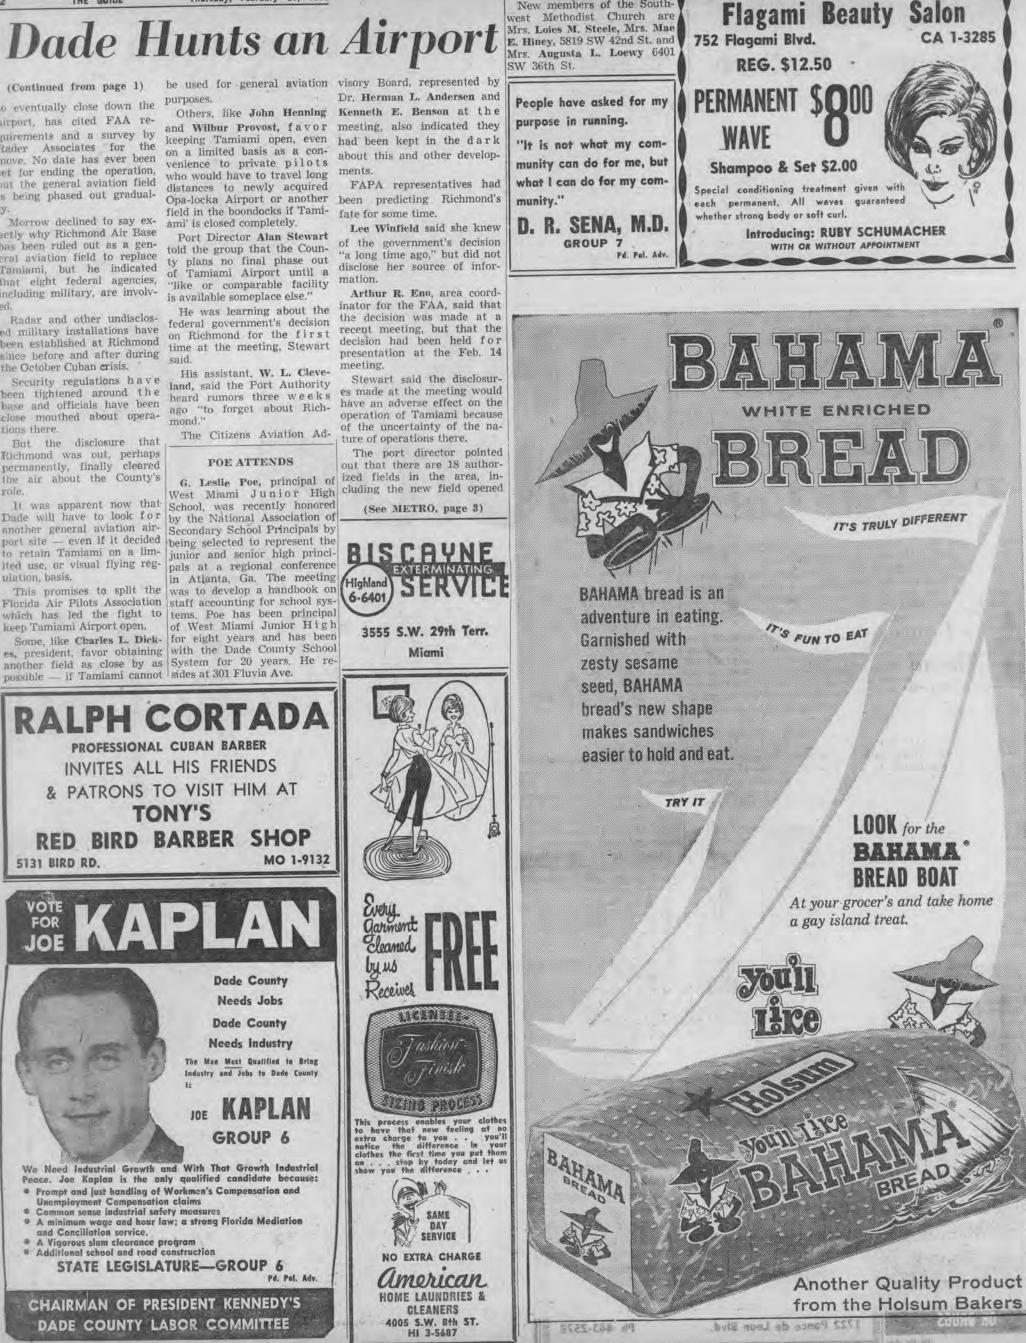

## **Canal Claims 1 More**

Zayre's Department Store

Her daughter nearly fell out and in the excitement, Mrs. Englander said, she lost control, went through a barrier and into the narrow canal. No charges were filed in the

accident.

The scene is near the site of several similar accidents on the east side of Galloway, in-

That portion of the canal is being covered up, but there are the canal west of Galloway.

**CROWD LOOKS ON following accident** off Coral Way and Galloway Road Feb. 13 in which a woman and her daughter

were injured after their car went into canal. (Guide photo by Marty Aronow).

To get the right price when

Coral Gables Plumbing & New-Parking garage now RENTALS, MILEO PHOTO & Garden Tools—Paul's Hard-appraised by the firm that has Supplies now at 4102 Laguna. open. Varsity Barber Shop 218 SUPPLY, 2105 Ponce de Leon ware 2511 SW 67th Ave. done thousands. I. TOMMY -Adv. Miracle Mile (Arcade) -Adv. Coral Gables HI 8-3669 .- Adv. MO 7-9301.

A Southwest area mother and her daughter, Robin Sheryl

Dade alone and increase Baptist Hospital Feb. 13 after Patrolman D. A. McDonald bridge costs between 30 and their car went into a that she was making a left 40%, adding approximately canal near Galloway Road and turn onto Coral after leaving \$150,000 to \$200,000 a year for Coral Way at support time. Zavra's Department Store