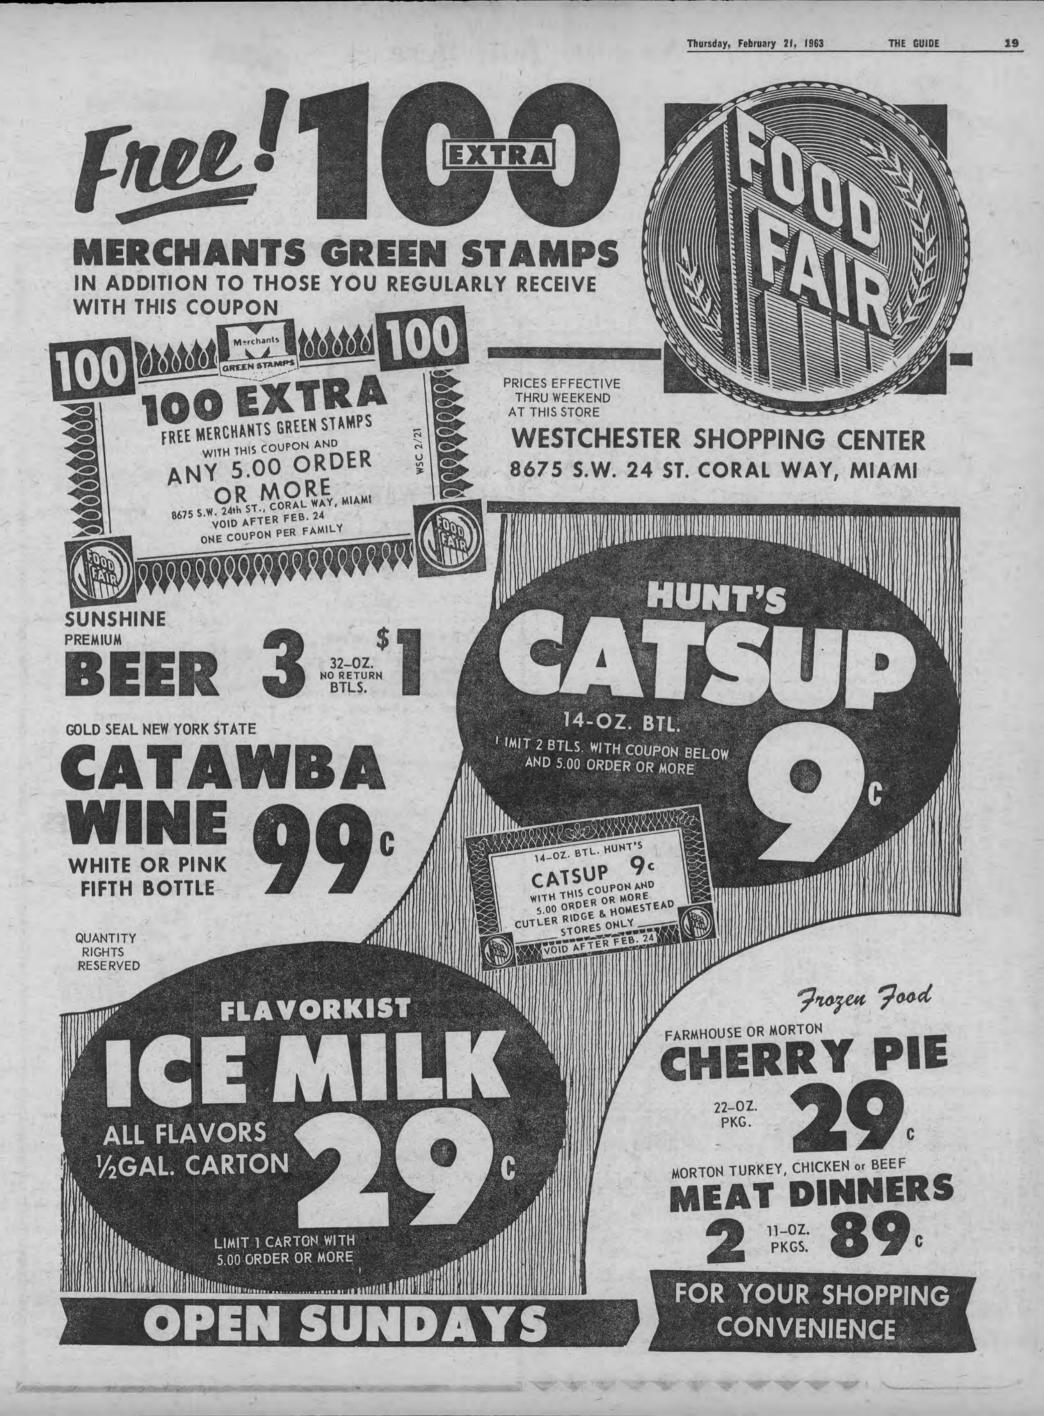

ing the highest dedentities the second dedentities of the second dedent dedentities of the second dedentities of the second

Highlights of the formal affair will be recognition of the

More than 500 University of Miami sorority women will be or students will receive joined by their escorts and a mink-trimmed jacket styled honor guests for the first an-|of "Hakimlura" Dynel pile. nual Panhellenic Ball Satur- contributed to the Panhellenic Names of the students at-

Chairman of the ball is taining the highest academic



Florida's most beautiful chapels...all conveniently located. in Coral Gables Miami and Miami Beach

Miami: Douglas Road at S. W. 17th Street . Highland 3-2221 Miami Beach: 1250 Normandy Drive . 19th and Alton Road . JEfferson 1-1151. ABE EISENBERG LEONARD ZILBERT





TO





## She Helps Make Dade's PTA Tick

**Carnival Time Is** 

Nearing for Cavs

March 15 Gables High will soring a car-wrecking booth.

present a carnival. The various Cheerleaders will serve

school organizations and hon- cokes, Future Business Leadoraries have begun preparation ers will provide cotton candy

Members of Allied Youth and Future Nurses will sell candy apples, popcorn and pea-

Dirigmus Hi-Y National Fo- drama teacher, for the Spring rensic League and Lettermen's production of the Drama De-

throwing, and tomato throw-ing booths respectively. Student Council members "The Glass Menageria," by will run a dunking booth and Tennessee Williams and "The

Future Teachers will operate a Fourth Dimension," Feldman's

Homeroom 511 is working on a cake walk, homeroom 11-35 shortly regard