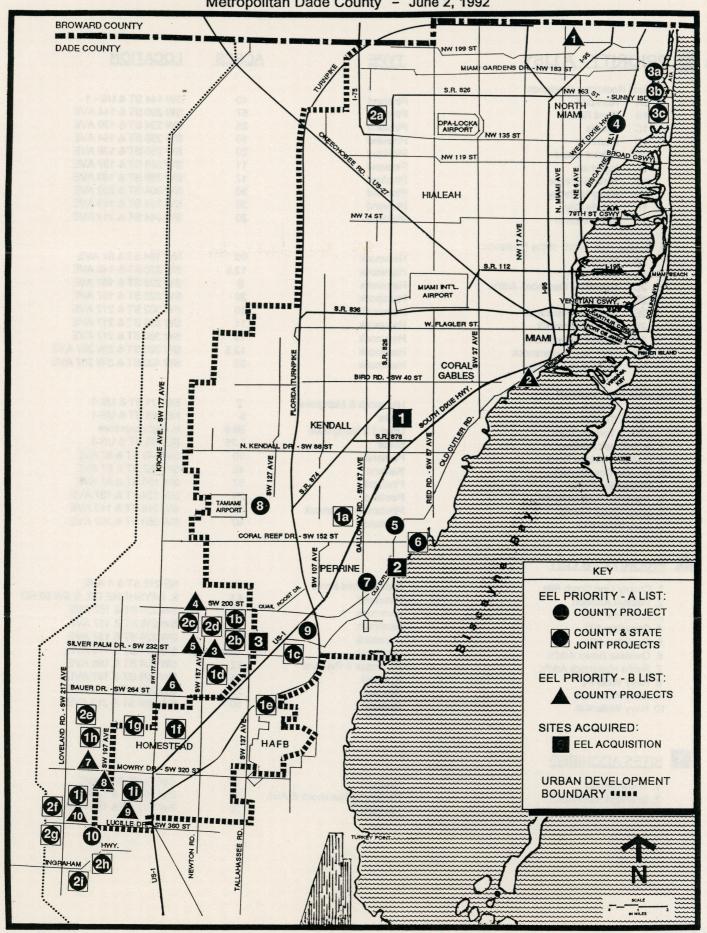

## Environmentally Endangered Lands Program Metropolitan Dade County - June 2, 1992

# ACQUISITION PROJECTS Environmentally Endangered Lands Program

|            |                                                                       | Bully in supplier of their ten or also desired in the |       |                           |
|------------|-----------------------------------------------------------------------|-------------------------------------------------------|-------|---------------------------|
| <b>1</b> a | PRIORITY - A LIST                                                     | TYPE                                                  | ACRES | LOCATION                  |
|            | Miami Rockridge Pinelands:                                            |                                                       |       |                           |
|            | 1A Rockdale                                                           | Pineland                                              | 40    | SW 144 ST & US - 1        |
|            | 1B Quail Roost                                                        | Pineland                                              | 57    | SW 200 ST & 144 AVE       |
|            | 1C Goulds                                                             | Pineland                                              | 35    | SW 224 ST & 120 AVE       |
|            | 1D Plummer                                                            | Pineland                                              | 10    | SW 256 ST & 154 AVE       |
|            |                                                                       | Pineland                                              | 20    | SW 268 ST & 129 AVE       |
|            | 1E School Board                                                       |                                                       | 11    | SW 288 ST & 167 AVE       |
|            | 1F Ingraham                                                           | Pineland                                              |       |                           |
|            | 1G West Biscayne                                                      | Pineland                                              | 17    | SW 288 ST & 190 AVE       |
|            | 1H Kings Highway                                                      | Pineland                                              | 30    | SW 304 ST & 202 AVE       |
|            | 11 · Florida City                                                     | Pineland                                              | 28    | SW 344 ST & 185 AVE       |
|            | 1J Palm Avenue                                                        | Pineland                                              | 20    | SW 344 ST & 212 AVE       |
|            | 2. Tropical Hammocks of the Redlands:                                 |                                                       |       |                           |
|            | 2A Maddens                                                            | Hammock                                               | 60    | NW 154 ST & 87 AVE        |
|            | 2B Silver Palm                                                        | Hammock                                               | 12.5  | SW 228 ST & 149 AVE       |
|            | 2C Castellow Hammock Add'n.                                           | Hammock                                               | 8     | SW 223 ST & 157 AVE       |
|            | 2D Ross                                                               | Hammock                                               | 28    | SW 223 ST & 157 AVE       |
|            |                                                                       | Hammock                                               | 10    | SW 302 ST & 212 AVE       |
|            |                                                                       |                                                       |       | SW 356 ST & 217 AVE       |
|            | 2F Lucille Hammock                                                    | Hammock                                               | 11    |                           |
|            | 2G Loveland Hammock                                                   | Hammock                                               | 16    | SW 360 ST & 217 AVE       |
|            | 2H S.W. Island Hammock                                                | Hammock                                               | 12.5  | SW 392 ST & SW 207 AVE    |
|            | 2I Holiday Hammock                                                    | Hammock                                               | 32    | SW 400 ST & SW 207 AVE    |
|            | 3. Oleta River Corridor:                                              |                                                       |       |                           |
|            | 3A Tract A                                                            | Hammock & Mangroves                                   | 2     | NE 171 ST & US-1          |
|            | 3B Tract B                                                            | Buffer                                                | 8     | NE 165 ST & US-1          |
|            | 3C Terama Tract                                                       | Upland & Mangroves                                    | 29.5  | In Oleta preserve         |
|            | 4. Arch Creek Addition                                                | Buffer                                                | 1.25  | NE 135 ST & US-1          |
|            |                                                                       | Pineland                                              | 10    | SW 148 ST & 67 AVE        |
|            | 5. Ludlam Pineland Tract                                              |                                                       | 45    | SW 152 ST & 67 AVE        |
|            | 6. Deering Coastal Add'n.                                             | Wetland                                               |       |                           |
|            | 7. Whispering Pines                                                   | Pineland                                              | 37    | SW 188 ST & 87 AVE        |
|            | 8. Tamiami Pineland Add'n.                                            | Pineland                                              | 95    | SW 124 ST & 137 AVE       |
|            | 9. Black Creek Forest                                                 | Pineland & Hammock                                    | 45    | SW 216 ST & 112 AVE       |
|            | 10. Navy Wells #42                                                    | Pineland                                              | 40    | SW 368 ST & 202 AVE       |
| A          | PRIORITY - B LIST                                                     |                                                       |       |                           |
|            |                                                                       | Xeric Coastal Scrub                                   | 15    | NE 215 ST & 4 AVE         |
|            | 1. County Line Scrub Site                                             | Hammock                                               | 4.5   | S. BAYSHORE DR. & SW 32 F |
|            | 2. Vizcaya Addition                                                   |                                                       | 22.5  | SW 226 ST & 157 AVE       |
|            | 3. Castellow #28                                                      | Hammock                                               |       |                           |
|            | 4. Castellow #31                                                      | Hammock                                               | 10    | SW 218 ST & 157 AVE       |
|            | 5. Castellow #33                                                      | Hammock                                               | 7.5   | SW 226 ST & 157 AVE       |
|            | 6. Owaissa Bauer Add'n.                                               | Hammock                                               | 1.25  | SW 264 ST & 170 AVE       |
|            | 7. Fuchs Hammock Add'n.                                               | Hammock & Pineland                                    | 12    | SW 304 ST & 198 AVE       |
|            | 8. Navy Wells #2                                                      | Pineland                                              | 35    | SW 328 ST & 197 AVE       |
|            |                                                                       | Pineland                                              | 29    | SW 352 ST & 182 AVE       |
|            | 9. Navy Wells #23                                                     | Pineland                                              | 20    | SW 360 ST & 212 AVE       |
| ,1         | 10. Navy Wells #39                                                    | Piliejanu                                             | 20    | W 000 01 4 2 12 11 2      |
| 1          | SITES ACQUIRED                                                        |                                                       |       |                           |
|            | 1. Trinity School                                                     | Pineland                                              | 10    | SW 74 ST & 74 AVE         |
|            |                                                                       |                                                       | 33    | SW 167 ST & 72 AVE        |
|            | O Designa Estato Add's                                                |                                                       |       |                           |
|            | <ol> <li>Deering Estate Add'n.</li> <li>Silver Palm Groves</li> </ol> | Pineland & Hammock & Arch Pineland                    | 25    | SW 232 ST & 139 AVE       |