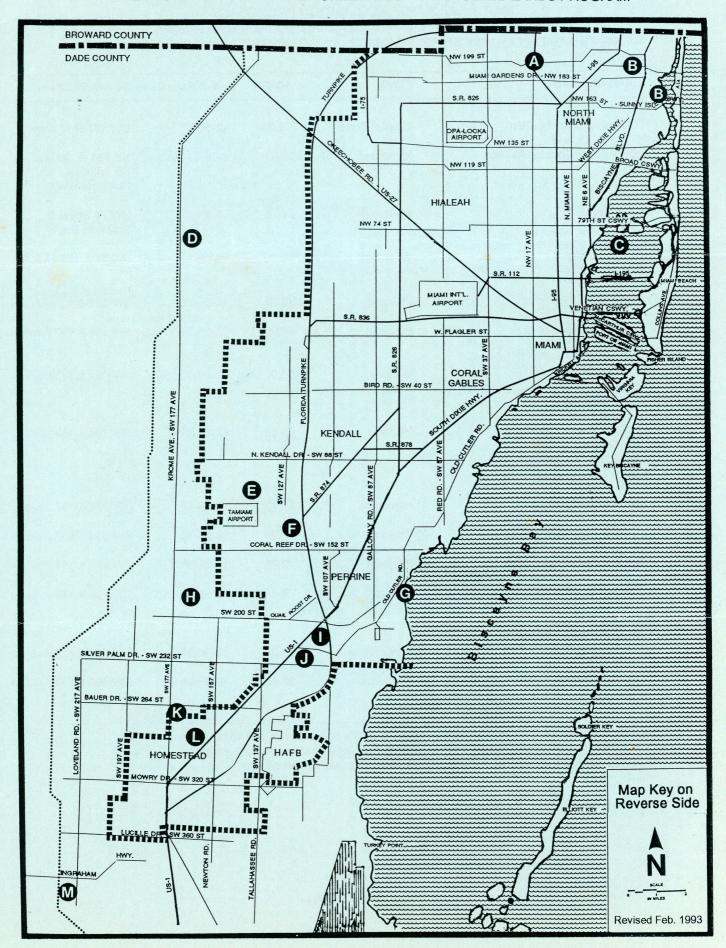

# ACQUISITION PROJECTS Environmentally Endangered Lands Program

|            |                                                                       | Bully in supplier of their ten or also desired in the |       |                           |
|------------|-----------------------------------------------------------------------|-------------------------------------------------------|-------|---------------------------|
| <b>1</b> a | PRIORITY - A LIST                                                     | TYPE                                                  | ACRES | LOCATION                  |
|            | Miami Rockridge Pinelands:                                            |                                                       |       |                           |
|            | 1A Rockdale                                                           | Pineland                                              | 40    | SW 144 ST & US - 1        |
|            | 1B Quail Roost                                                        | Pineland                                              | 57    | SW 200 ST & 144 AVE       |
|            | 1C Goulds                                                             | Pineland                                              | 35    | SW 224 ST & 120 AVE       |
|            | 1D Plummer                                                            | Pineland                                              | 10    | SW 256 ST & 154 AVE       |
|            |                                                                       | Pineland                                              | 20    | SW 268 ST & 129 AVE       |
|            | 1E School Board                                                       |                                                       | 11    | SW 288 ST & 167 AVE       |
|            | 1F Ingraham                                                           | Pineland                                              |       |                           |
|            | 1G West Biscayne                                                      | Pineland                                              | 17    | SW 288 ST & 190 AVE       |
|            | 1H Kings Highway                                                      | Pineland                                              | 30    | SW 304 ST & 202 AVE       |
|            | 11 · Florida City                                                     | Pineland                                              | 28    | SW 344 ST & 185 AVE       |
|            | 1J Palm Avenue                                                        | Pineland                                              | 20    | SW 344 ST & 212 AVE       |
|            | 2. Tropical Hammocks of the Redlands:                                 |                                                       |       |                           |
|            | 2A Maddens                                                            | Hammock                                               | 60    | NW 154 ST & 87 AVE        |
|            | 2B Silver Palm                                                        | Hammock                                               | 12.5  | SW 228 ST & 149 AVE       |
|            | 2C Castellow Hammock Add'n.                                           | Hammock                                               | 8     | SW 223 ST & 157 AVE       |
|            | 2D Ross                                                               | Hammock                                               | 28    | SW 223 ST & 157 AVE       |
|            |                                                                       | Hammock                                               | 10    | SW 302 ST & 212 AVE       |
|            |                                                                       |                                                       |       | SW 356 ST & 217 AVE       |
|            | 2F Lucille Hammock                                                    | Hammock                                               | 11    |                           |
|            | 2G Loveland Hammock                                                   | Hammock                                               | 16    | SW 360 ST & 217 AVE       |
|            | 2H S.W. Island Hammock                                                | Hammock                                               | 12.5  | SW 392 ST & SW 207 AVE    |
|            | 2I Holiday Hammock                                                    | Hammock                                               | 32    | SW 400 ST & SW 207 AVE    |
|            | 3. Oleta River Corridor:                                              |                                                       |       |                           |
|            | 3A Tract A                                                            | Hammock & Mangroves                                   | 2     | NE 171 ST & US-1          |
|            | 3B Tract B                                                            | Buffer                                                | 8     | NE 165 ST & US-1          |
|            | 3C Terama Tract                                                       | Upland & Mangroves                                    | 29.5  | In Oleta preserve         |
|            | 4. Arch Creek Addition                                                | Buffer                                                | 1.25  | NE 135 ST & US-1          |
|            |                                                                       | Pineland                                              | 10    | SW 148 ST & 67 AVE        |
|            | 5. Ludlam Pineland Tract                                              |                                                       | 45    | SW 152 ST & 67 AVE        |
|            | 6. Deering Coastal Add'n.                                             | Wetland                                               |       |                           |
|            | 7. Whispering Pines                                                   | Pineland                                              | 37    | SW 188 ST & 87 AVE        |
|            | 8. Tamiami Pineland Add'n.                                            | Pineland                                              | 95    | SW 124 ST & 137 AVE       |
|            | 9. Black Creek Forest                                                 | Pineland & Hammock                                    | 45    | SW 216 ST & 112 AVE       |
|            | 10. Navy Wells #42                                                    | Pineland                                              | 40    | SW 368 ST & 202 AVE       |
| A          | PRIORITY - B LIST                                                     |                                                       |       |                           |
|            |                                                                       | Xeric Coastal Scrub                                   | 15    | NE 215 ST & 4 AVE         |
|            | 1. County Line Scrub Site                                             | Hammock                                               | 4.5   | S. BAYSHORE DR. & SW 32 F |
|            | 2. Vizcaya Addition                                                   |                                                       | 22.5  | SW 226 ST & 157 AVE       |
|            | 3. Castellow #28                                                      | Hammock                                               |       |                           |
|            | 4. Castellow #31                                                      | Hammock                                               | 10    | SW 218 ST & 157 AVE       |
|            | 5. Castellow #33                                                      | Hammock                                               | 7.5   | SW 226 ST & 157 AVE       |
|            | 6. Owaissa Bauer Add'n.                                               | Hammock                                               | 1.25  | SW 264 ST & 170 AVE       |
|            | 7. Fuchs Hammock Add'n.                                               | Hammock & Pineland                                    | 12    | SW 304 ST & 198 AVE       |
|            | 8. Navy Wells #2                                                      | Pineland                                              | 35    | SW 328 ST & 197 AVE       |
|            |                                                                       | Pineland                                              | 29    | SW 352 ST & 182 AVE       |
|            | 9. Navy Wells #23                                                     | Pineland                                              | 20    | SW 360 ST & 212 AVE       |
| ,1         | 10. Navy Wells #39                                                    | Piliejanu                                             | 20    | W 000 01 4 2 12 11 2      |
| 1          | SITES ACQUIRED                                                        |                                                       |       |                           |
|            | 1. Trinity School                                                     | Pineland                                              | 10    | SW 74 ST & 74 AVE         |
|            |                                                                       |                                                       | 33    | SW 167 ST & 72 AVE        |
|            | O Designa Estato Add's                                                |                                                       |       |                           |
|            | <ol> <li>Deering Estate Add'n.</li> <li>Silver Palm Groves</li> </ol> | Pineland & Hammock & Arch Pineland                    | 25    | SW 232 ST & 139 AVE       |