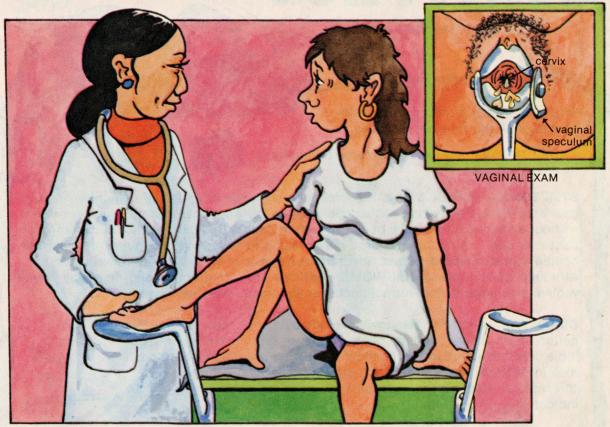

DIAGNOSIS — If you think you have been exposed to a venereal disease, go to a doctor or clinic for diagnosis. MANY VENEREAL DISEASES HAVE SIMILAR SYMPTOMS OR NO SYMPTOMS IN WOMEN, and a diagnosis cannot be made without a thorough examination. The doctor will do a pelvic (vaginal) exam and a rectal exam. Your abdomen will be examined for signs of tenderness and pain. A vaginal discharge will be cultured and examined under a microscope. The laboratory results are usually available in 3 days.

## Go to a Doctor or Clinic!

**DIAGNOSIS** — Because the symptoms for many venereal diseases may be similar, the diagnosis of a specific disease can be made only by a doctor or a clinic. The patient's symptoms are reviewed, discharges cultured and examined under the microscope. A physical exam and laboratory tests may be done.

A blood test (VDRL) should be done if syphilis is suspected; ask for it! A rectal culture should be done in homosexuals during an examination with an anuscope. Caution! Anyone who engages in anal intercourse may develop rectal gonorrhea without any symptoms.