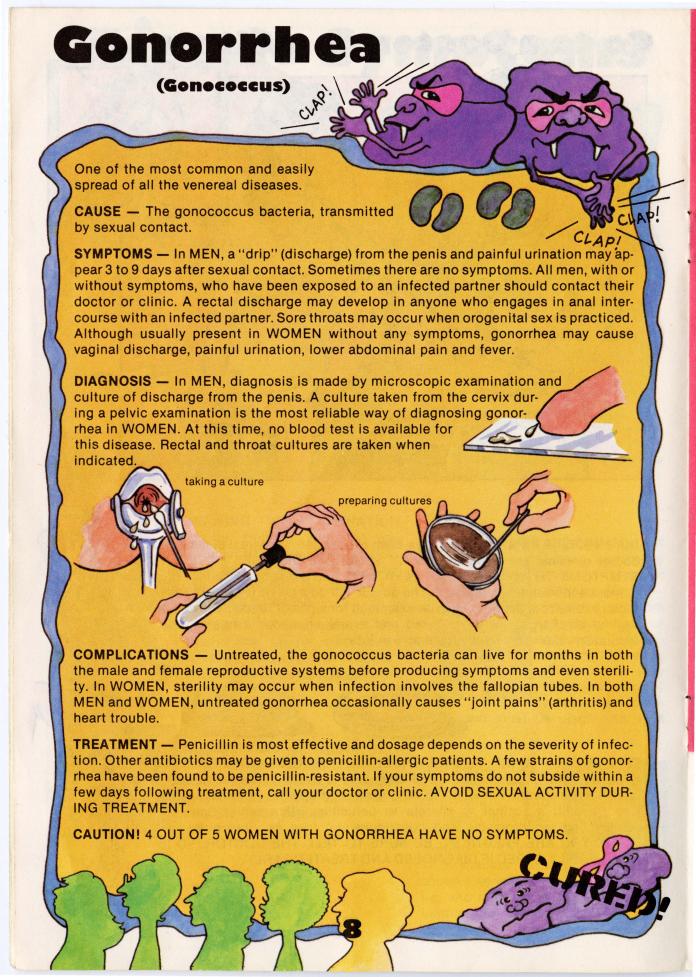

## East of Characters

gonorphea is one of the most common and easily spread venereal diseases. 3 to 9 days after sexual contact, a "drip" (discharge) or painful urination may develop in men. Frequently, women with gonorrhea have no symptoms.

• English . . . . No. 23150

• Spanish.... No. 23250

tion. Other antibiotics may be given to penicillin-allergic patients. A few strains of gonor-rhea have been found to be penicillin-resistant. If your symptoms do not subside within a few days following treatment, call your doctor or clinic. AVOID SEXUAL ACTIVITY DURING TREATMENT.

CAUTION! 4 OUT OF 5 WOMEN WITH GONORRHEA HAVE NO SYMPTOMS.