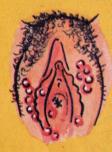

# Venereal Warts

A very common problem found on or around the sex organs and spread by close physical contact.

**CAUSE** — A virus of the Papova group.

**SYMPTOMS** — Venereal warts appear on both MALE and FEMALE sex organs and surrounding areas within 1 to 3 months after the infecting physical contact. They are pink, cauliflower-like and usually painless. Venereal warts thrive on moisture and are particularly irritating in the vagina and the rectum.

**DIAGNOSIS** — Laboratory tests are seldom necessary since warts are usually easy to identify by their appearance.

**TREATMENT** — In all cases, the area where the warts occur *must* be kept dry. Any discharge should be cleared and women should not wear panty hose or synthetic underwear. Cauterization, freezing, chemicals or surgical removal may be required. Use of a "rubber" (condom) is advised until warts (in either partner) disappear.

**COMPLICATIONS** — Venereal warts may tend to recur and if present in the vagina or rectum, are very difficult to cure. There is a good chance of developing venereal warts if you have repeated intercourse with an infected partner.