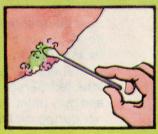

**DIAGNOSIS** — Laboratory tests are seldom necessary since warts are usually easy to identify by their appearance.

**TREATMENT** — In all cases, the area where the warts occur *must* be kept dry. Any discharge should be cleared and women should not wear panty hose or synthetic underwear. Cauterization, freezing, chemicals or surgical removal may be required. Use of a "rubber" (condom) is advised until warts (in either partner) disappear.

**COMPLICATIONS** — Venereal warts may tend to recur and if present in the vagina or rectum, are very difficult to cure. There is a good chance of developing venereal warts if you have repeated intercourse with an infected partner.

cauterization

freezing

chemical treatment