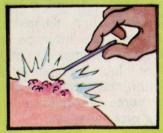

**DIAGNOSIS** — Laboratory tests are seldom necessary since warts are usually easy to identify by their appearance.

**TREATMENT** — In all cases, the area where the warts occur *must* be kept dry. Any discharge should be cleared and women should not wear panty hose or synthetic underwear. Cauterization, freezing, chemicals or surgical removal may be required. Use of a "rubber" (condom) is advised until warts (in either partner) disappear.

**COMPLICATIONS** — Venereal warts may tend to recur and if present in the vagina or rectum, are very difficult to cure. There is a good chance of developing venereal warts if you have repeated intercourse with an infected partner.

cauterization

freezing

chemical treatment