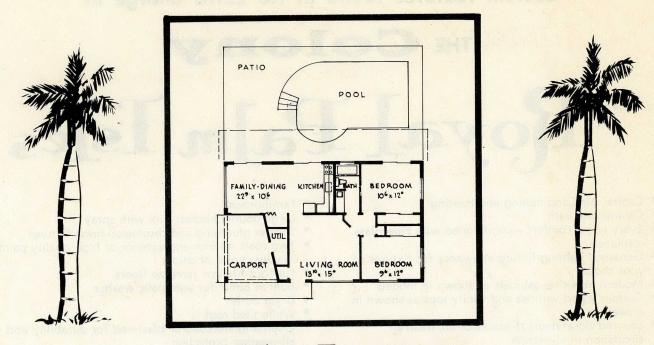

2 BEDROOMS / 1 BATH / FAMILY ROOM

A Total Electric Custom Built Home Including Central Air Conditioning and Heating

| 1 | l | 0 | n |  | V | V | a | t | e | r | f | r | 0 | n | t | \$ | 1 | 2 | , | 2 | 9 | 0 |
|---|---|---|---|--|---|---|---|---|---|---|---|---|---|---|---|----|---|---|---|---|---|---|
|   |   |   |   |  |   |   |   |   |   |   |   |   |   |   |   |    |   |   |   |   |   |   |

Waterfront \$13,290

Optional: Gunite Pool, Patio, Screening \$ 2,690

PRICES INCLUDE FULLY SODDED LOT

AND SEAWALL

Royal Palm Isles R S