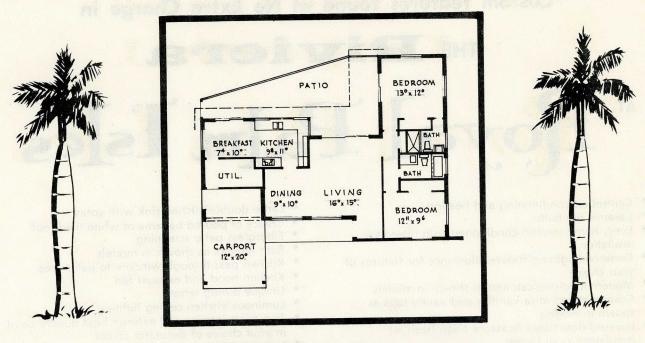

## THE Imperial

2 BEDROOMS / 2 BATHS / GARAGE

A Total Electric Custom Built Home Including Central Air Conditioning and Heating

| Non-Waterfront | \$ | 1 | 4 | ,8 | 3 ( | 0 | 0 |  |
|----------------|----|---|---|----|-----|---|---|--|
|----------------|----|---|---|----|-----|---|---|--|

Waterfront \$15,800

Optional: 10'x16' Screened & Roofed Patio \$690

PRICES INCLUDE FULLY SODDED LOT

AND SEAWALL

## THE Imperial