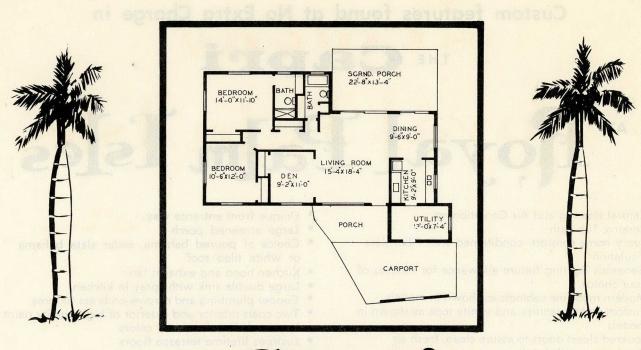

ELECTRIC CIRCUIT BREAKER - NO FUSES TO CHANGE

THE Capri

3 BEDROOMS / 2 BATHS / SCREENED PORCH

A Total Electric Custom Built Home Including Central Air Conditioning and Heating

> Non-Waterfront \$15,890 Waterfront \$16,890

PRICES INCLUDE FULLY SODDED LOT AND SEAWALL