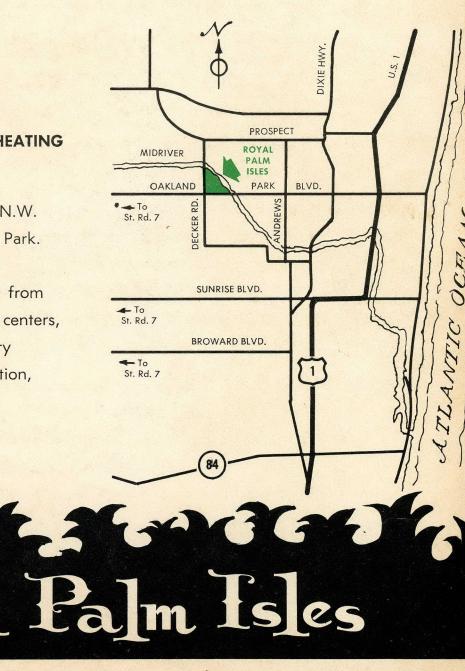

## WHERE EVERY HOME INCLUDES CENTRAL AIR CONDITIONING AND HEATING

The Part

ROYAL PALM ISLES situated adjacent to Oakland Park Beach Boulevard at N.W. 18th Avenue, in the city of Oakland Park. Just a few short minutes to beautiful Fort Lauderdale Beaches . . . minutes from downtown Fort Lauderdale, shopping centers, churches, excellent schools and country clubs. City water, city garbage collection, police and fire protection and street lights.