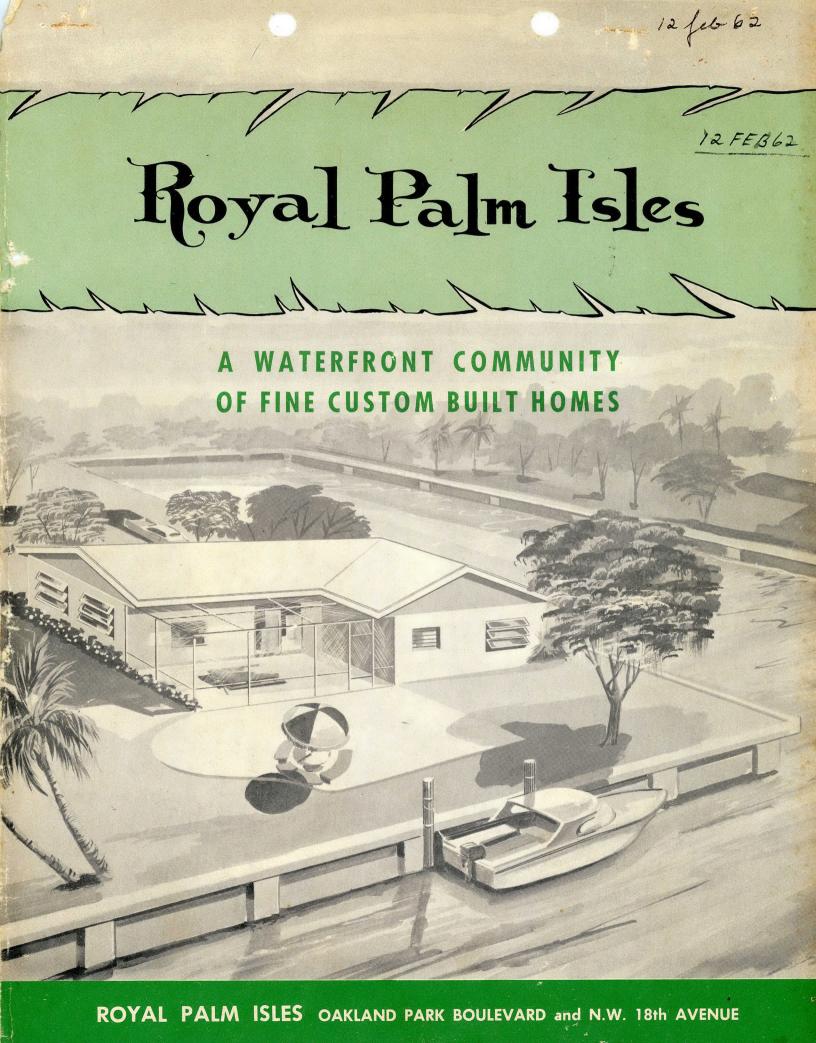

## A WATERFRONT COMMUNITY OF FINE CUSTOM BUILT HOMES

## WHERE EVERY HOME INCLUDES CENTRAL AIR CONDITIONING AND HEATING

The Part

ROYAL PALM ISLES situated adjacent to Oakland Park Beach Boulevard at N.W. 18th Avenue, in the city of Oakland Park. Just a few short minutes to beautiful Fort Lauderdale Beaches . . . minutes from downtown Fort Lauderdale, shopping centers, churches, excellent schools and country clubs. City water, city garbage collection, police and fire protection and street lights.