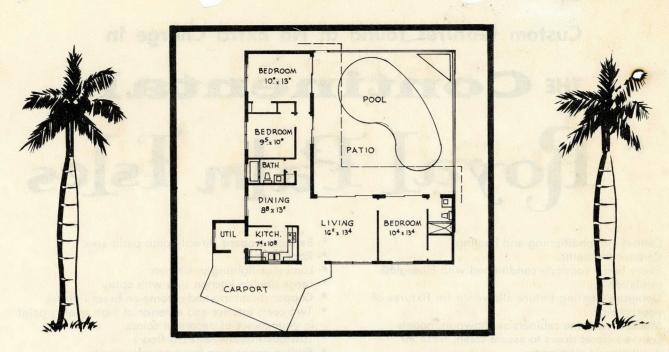

## THE Continental

3 BEDROOMS / 2 BATHS

A Total Electric Custom Built Home Including Central Air Conditioning and Heating

| Non-Waterfront                          | \$14,890 |
|-----------------------------------------|----------|
| Waterfront                              | \$15,890 |
| Optional: Gunite Pool, Patio, Screening | \$2,400  |
|                                         |          |

PRICES INCLUDE FULLY SODDED LOI

AND SEAWALL