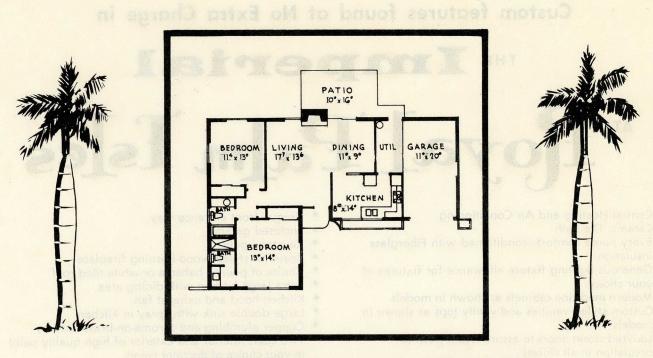

## THE Imperial

2 BEDROOMS / 2 BATHS / GARAGE

A Total Electric Custom Built Home Including Central Air Conditioning and Heating

| Non-Waterfront | \$ | 1 | 4 | ,8 | 3 ( | 0 | 0 |  |
|----------------|----|---|---|----|-----|---|---|--|
|----------------|----|---|---|----|-----|---|---|--|

Waterfront \$15,800

Optional: 10'x16' Screened & Roofed Patio \$690

PRICES INCLUDE FULLY SODDED LOT

AND SEAWALL