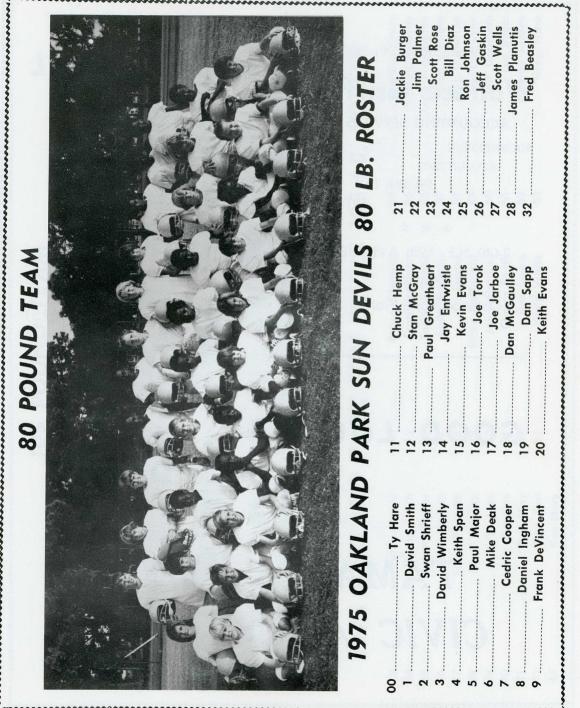

## TAMARAC HILLS CIVIC ASSOCIATION

**Sterling Daise** Don Lynn Jeff Goodwin Nathan McGray Leon Pennington Brett Wallace Nick D'Andrea Lee Miller George Jarboe Greg Ware 1975 OAKLAND PARK SUN DEVILS 105 LB. ROSTER 555 555 57 57 58 59 60 61 62 63 **105 POUND TEAM** Bruce Edwards Scott Heckman **Todd Williams** Keith Erickson O. Swans Ricky McDonald **Clearn Smith** Don Lewis John Sharkey Kraig White 46 47 48 50 53 53 44 45 49 . Timmy Blitch Tommy Peeler Ricky Loss lames Huggins Verlin Moore Paul Marple Steve Planutis Dan Fort **Brant Barclay** Ron May Ken Story 35 36 33 34 37 38 39 6 5