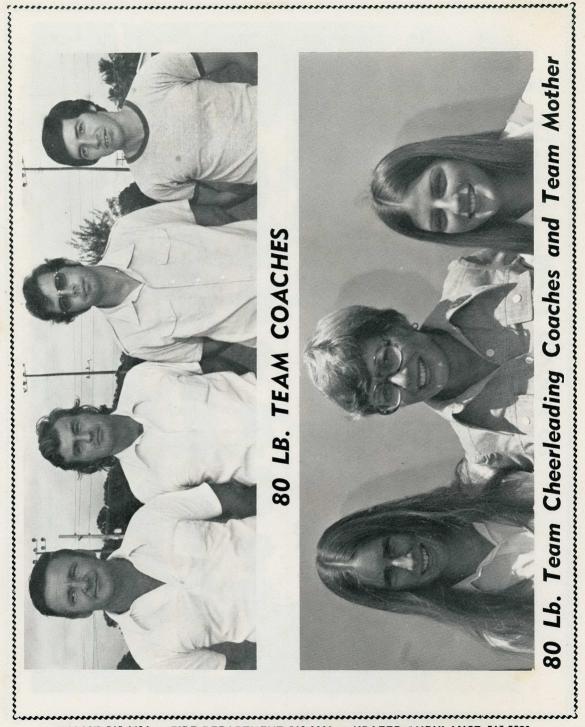

#### CHEERLEADING COACHING STAFF

80 POUND TEAM VICKIE MCDONALD ISABEL SALAZAR LORI RANSOM

105 POUND TEAM

NANCY MAINGUY

125 POUND TEAM VICKIE STORY

#### **TEAM MOTHERS**

\$ \* \$

80 POUND TEAM MRS. DAVID MIHAY MRS. ROBERT COTE

105 POUND TEAM

125 POUND TEAM MRS. PATRICK HORAN