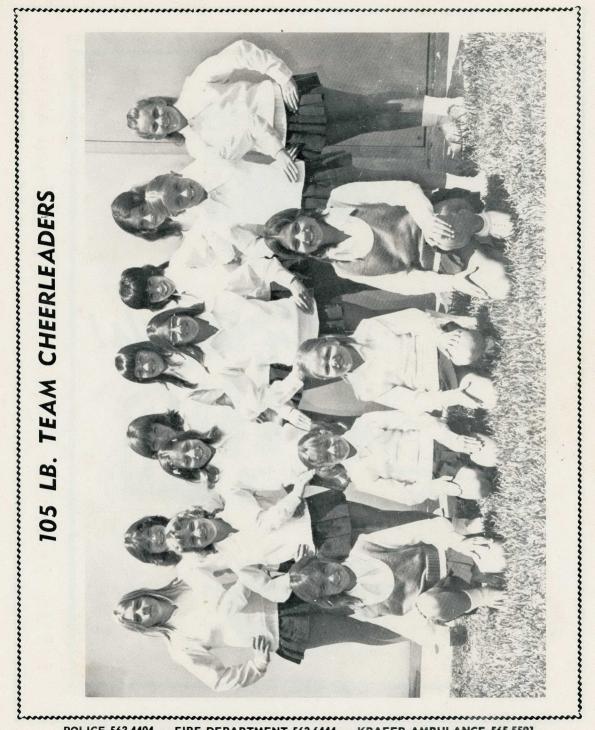

#### - 105 POUND TEAM -

Mary Barabas, Captain Theresa Burke Laurie Cote Nanette D'Andrea Maria DelDuca Cheri Hammond, Mascot Lori Horan Leslie Kelly, Mascot Kim Laughlin Cathy Lorenz Karie McCleary Melody Richmond Holly Smith, Co-Captain Dew Symonds Trudie Trudeau Kelly Wimberly