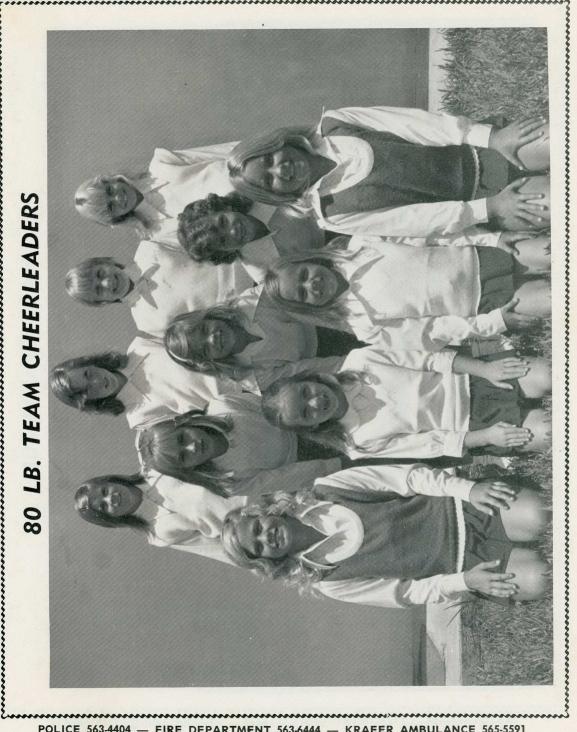

#### 1974 OAKLAND PARK SUN DEVILS CHEERLEADING SQUADS

#### - 80 POUND TEAM -

Allison Angell Rita Bosma Becky Brown, Mascot Libby Courtney, Mascot Sandy Mainguy, Captain Kim Mihay Charlene Moreland Michelle Schnitzler Marie Symonds Meg Warren, Co-Captain Wendy Wood Julie Youngberg