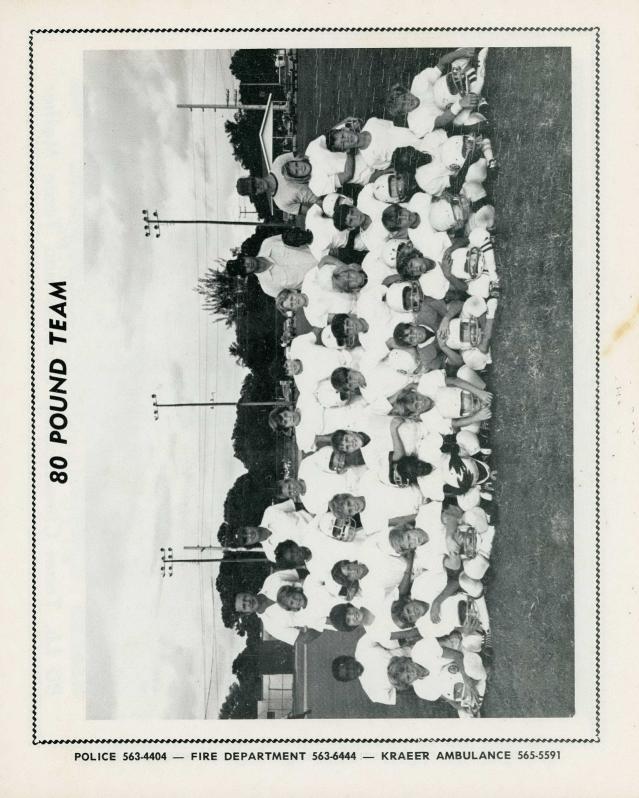

#### - 80 POUND TEAM -

Allison Angell Rita Bosma Becky Brown, Mascot Libby Courtney, Mascot Sandy Mainguy, Captain Kim Mihay Charlene Moreland Michelle Schnitzler Marie Symonds Meg Warren, Co-Captain Wendy Wood Julie Youngberg