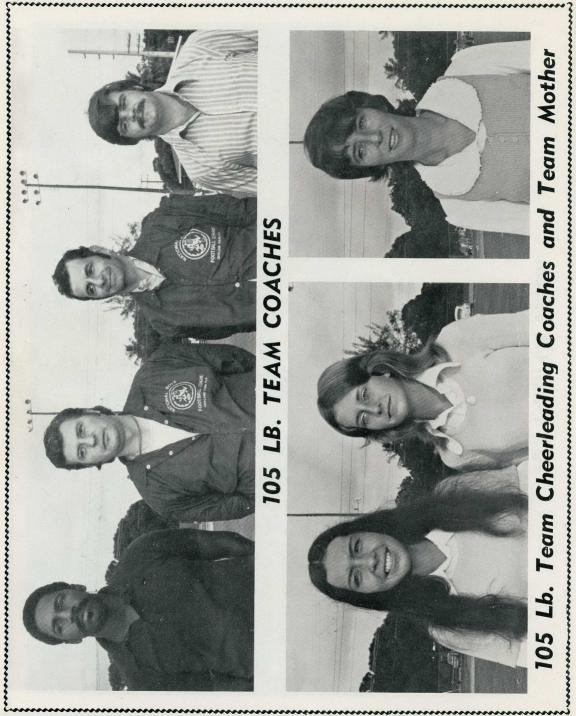

#### CHEERLEADING COACHING STAFF

80 POUND TEAM VICKIE MCDONALD ISABEL SALAZAR LORI RANSOM

105 POUND TEAM

NANCY MAINGUY

125 POUND TEAM VICKIE STORY

#### **TEAM MOTHERS**

\$ \* \$

80 POUND TEAM MRS. DAVID MIHAY MRS. ROBERT COTE

105 POUND TEAM

125 POUND TEAM MRS. PATRICK HORAN

#### - 105 POUND TEAM -

Mary Barabas, Captain Theresa Burke Laurie Cote Nanette D'Andrea Maria DelDuca Cheri Hammond, Mascot Lori Horan Leslie Kelly, Mascot Kim Laughlin Cathy Lorenz Karie McCleary Melody Richmond Holly Smith, Co-Captain Dew Symonds Trudie Trudeau Kelly Wimberly