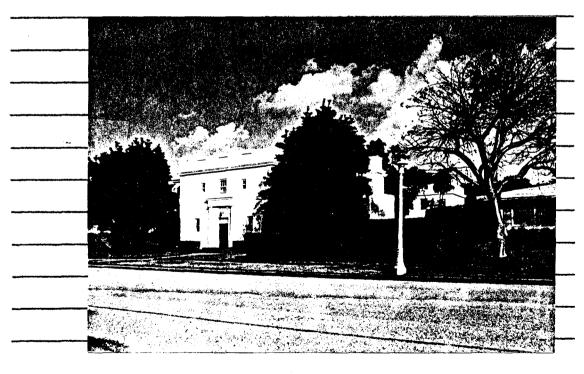

## WORK SHEET

| NAME                         | <b>DATE</b> 6/20/83                                                                                                                                    |
|------------------------------|--------------------------------------------------------------------------------------------------------------------------------------------------------|
| LOCATION 548 Grand Conc      | ourse, Miami Shores                                                                                                                                    |
| CLASSIFICATION structure     | CATEGORY residential                                                                                                                                   |
| PERMIT NO.                   | DATE CONSTRUCTED 1929 CONDITION good                                                                                                                   |
| ARCHITECT Robert Law Weed    | BUILDER D.V. Godard                                                                                                                                    |
| ORIG. OWNER J. Avery Guyto   | n PRESENT OWNER & ADDRESS                                                                                                                              |
| Richard & Evel               | yn Johnson                                                                                                                                             |
| 548 Grand Conc               | ourse, Miami Shores, FL 33138                                                                                                                          |
| CURRENT ZONING R-23 resi     | dential                                                                                                                                                |
| - ·                          | cal (architectural or archeological) description site. Photograph should accompany this description                                                    |
| Two-story Georgian structur  | e; masonry/stucco construction. Central mass                                                                                                           |
| with symmetrical wings set   | back from front building line. Flat roof with                                                                                                          |
| masonry balustrades across   | front. Modified classical entry portico with                                                                                                           |
| plain columns, decorative c  | apitals. Entry door has rectangular glass-paned                                                                                                        |
| transom. Brick entry steps   | . Double-hung sash windows, symmetical but of                                                                                                          |
| various sizes. Plain raise   | d decoration stripe splits first and second                                                                                                            |
| floor. East wing has French  | h door on front first floor. Landscaping                                                                                                               |
| includes two large sapodilla | a trees in front of each wing.                                                                                                                         |
|                              |                                                                                                                                                        |
|                              |                                                                                                                                                        |
|                              |                                                                                                                                                        |
|                              |                                                                                                                                                        |
|                              | 8                                                                                                                                                      |
| :                            |                                                                                                                                                        |
| history,                     | description of the site's relationship to the , development, architecture, archeology and/or of Miami Shores, Dade County, the State of Florid mation. |
| This structure is the only   | one of Classical design from the 1920's in                                                                                                             |
| Miami Shores. It is signif   | ficant for its large size and location. It                                                                                                             |
| was designed by Robert L. V  | Weed, one of the prominent architects working                                                                                                          |
| in South Florida in the 192  | 20s and 1930s.                                                                                                                                         |
|                              |                                                                                                                                                        |
|                              |                                                                                                                                                        |
|                              |                                                                                                                                                        |