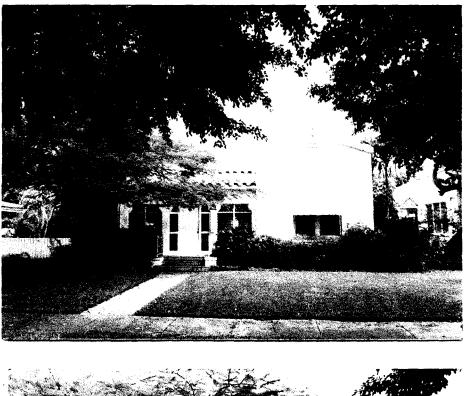

#### WORK SHEET

| NAME                       | DATE 11/21/83                                                                                        |
|----------------------------|------------------------------------------------------------------------------------------------------|
| LOCATION553 N.E. 101st     | Street, Miami Shores                                                                                 |
| CLASSIFICATION structure   | CATEGORY residential                                                                                 |
| PERMIT NO.                 | DATE CONSTRUCTED 9125-26 CONDITION good                                                              |
| ARCHITECT Martin Hauri     | BUILDER W.H. Skelton                                                                                 |
| ORIG. OWNER Dr. J.R. Dyke  | PRESENT OWNER & ADDRESS                                                                              |
| James Yates                | ·                                                                                                    |
| 553 N.E. 101               | st Street, Miami Shores                                                                              |
| CURRENT ZONING R 18.5-res  | sidential                                                                                            |
|                            |                                                                                                      |
|                            | cal (architectural or archeological) description site. Photograph should accompany this description. |
| Single-story Mediterranear | n Revival structure; masonry/stucco construction.                                                    |
| Plan is rectangular. Span  | nish barrel tile gable roof duplicates original.                                                     |
| Porch on west front has be | een enclosed with jalousie windows placed in                                                         |
| modified shoulder arch ope | enings; screen door in center arch. Porch has                                                        |

barrel tile shed roof. Windows are double-hung sash in wood frames.

•

Exterior finish is rough stucco. No significant landscaping.

SIGNIFICANCE: B - A brief description of the site's relationship to the history, development, architecture, archeology and/or culture of Miami Shores, Dade County, the State of Florida or the nation.
Structure is an excellent example of the "cottage-style" homes built in

the northern part of Miami Shores during the development of the original subdivision. These were "middle-level" housing, as compared to many larger homes built in the southern part of the community. Many of these homes were built on speculation and sold for under \$10,000. This is a well-maintained example of the adaptation of the Mediterranean Revival style to a smaller structure, designed for the original owner and built for \$10,000.