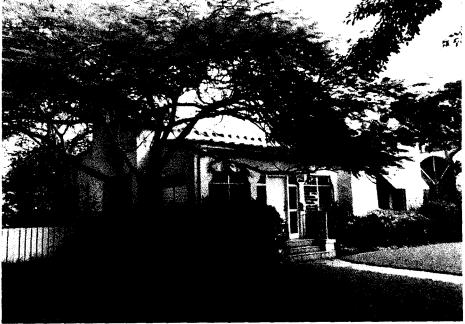

#### WORK SHEET

| NAME                       | DATE 11/21/83                                                                                        |
|----------------------------|------------------------------------------------------------------------------------------------------|
| LOCATION553 N.E. 101st     | Street, Miami Shores                                                                                 |
| CLASSIFICATION structure   | CATEGORY residential                                                                                 |
| PERMIT NO.                 | DATE CONSTRUCTED 9125-26 CONDITION good                                                              |
| ARCHITECT Martin Hauri     | BUILDER W.H. Skelton                                                                                 |
| ORIG. OWNER Dr. J.R. Dyke  | PRESENT OWNER & ADDRESS                                                                              |
| James Yates                | ·                                                                                                    |
| 553 N.E. 101               | st Street, Miami Shores                                                                              |
| CURRENT ZONING R 18.5-res  | sidential                                                                                            |
|                            |                                                                                                      |
|                            | cal (architectural or archeological) description site. Photograph should accompany this description. |
| Single-story Mediterranear | n Revival structure; masonry/stucco construction.                                                    |
| Plan is rectangular. Span  | nish barrel tile gable roof duplicates original.                                                     |
| Porch on west front has be | een enclosed with jalousie windows placed in                                                         |
| modified shoulder arch ope | enings; screen door in center arch. Porch has                                                        |

barrel tile shed roof. Windows are double-hung sash in wood frames.

•

Exterior finish is rough stucco. No significant landscaping.

SIGNIFICANCE: B - A brief description of the site's relationship to the history, development, architecture, archeology and/or culture of Miami Shores, Dade County, the State of Florida or the nation.
Structure is an excellent example of the "cottage-style" homes built in

the northern part of Miami Shores during the development of the original subdivision. These were "middle-level" housing, as compared to many larger homes built in the southern part of the community. Many of these homes were built on speculation and sold for under \$10,000. This is a well-maintained example of the adaptation of the Mediterranean Revival style to a smaller structure, designed for the original owner and built for \$10,000.