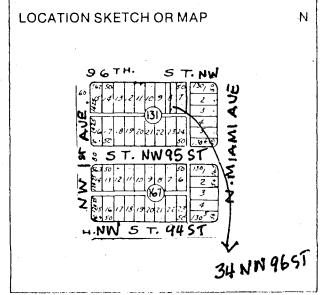

## FLORIDA MASTER SITE FILE Site Inventory Form

| FDAHRM | 802 = =  |
|--------|----------|
|        | 1009 = = |

911 = =

| and Records Management                   | Site inven                              | tory Form         | FUARE                                   |                  | 302 = =     |
|------------------------------------------|-----------------------------------------|-------------------|-----------------------------------------|------------------|-------------|
| DS-HSP-3AAA Rev. 3-79                    | )                                       | C                 | ita Na                                  | 10               | 009 = =     |
| Cita Nama                                |                                         | 830               | ite No<br>Survey Date                   | 8506             | 320 = =     |
| Site Name                                | St Miami Shor                           | -050 = =          | Survey Date                             |                  | 905 = =     |
| Instruction for locating on              |                                         |                   | n N Miami                               |                  |             |
|                                          | and NW 1st Ave.                         |                   | AL IVA INTOMIA                          | tv chue {        | 313 = =     |
| Location: Miami Shores                   | Sec. 6                                  | 131               | 7 & E 25'                               |                  | 368 = =     |
| subdivision na                           | me                                      | block no.         | lot no                                  | D,               |             |
| County: <u>Dade</u> Owner of Site: Name: | Diakand C C                             |                   |                                         |                  | 308 = =     |
| Owner of Site: Name:                     | 71 NW 06 C+                             |                   |                                         |                  |             |
| Address:                                 | <u>34 NW 96 St.</u><br>Miami Shores, Fl |                   |                                         | ·                | 902 = =     |
| Type of Ownershippriva                   | te $848 = $                             | Recording         | Date                                    |                  | 332 = =     |
| Recorder:                                |                                         | Hoodraing         | Da. (0                                  |                  | <u> </u>    |
| Name & Title: Stofik                     | , Marty & Newton                        | n, Margo (Ch      | air)                                    |                  |             |
| Address: MSHPB                           |                                         |                   |                                         |                  |             |
|                                          |                                         |                   |                                         |                  | 818 = =     |
| Condition of Site: Integr                | rity of Site:                           | Original I        | Use <u>private</u> :                    | <u>residence</u> | 838 = =     |
| Check One C                              | heck One or More                        |                   |                                         | • • (            | 050         |
| 5.1.557. 5.1.5                           | red 858 :                               |                   | Jse <u>private</u>                      |                  | 844 = =     |
|                                          |                                         |                   | eginning <u>+</u><br>Phase <u>Ameri</u> |                  | 840 = =     |
| ~ ~ ~ ~                                  | Itered 858 :                            |                   | Oth Century                             | 3411             | 845 = =     |
|                                          | inal Site 858 :                         |                   | den deneary                             |                  | <del></del> |
| Deteriorated 863 = Res                   | tored ( ) (Date: )( ) 858 :             | =                 |                                         |                  |             |
| ☐ <u>Mov</u>                             | ed()(Date:)()858:                       | = =               |                                         |                  |             |
| NR Classification Category               | : _Building                             |                   | ·                                       |                  | 916 = =     |
| Threats to Site: None                    | · ·                                     |                   |                                         |                  |             |
| Check One or Mor                         | e                                       |                   |                                         |                  |             |
| Zoning ( )(                              | )( )878 = =                             | ☐ Transportation  | on ( )(                                 | Х                | )878 = =    |
| Development ( )(                         | )( )878 = =                             | ☐ <u>Fill(_)(</u> |                                         | )(               | ) 878 = =   |
| Deterioration ( )(                       |                                         |                   |                                         |                  | )878 = =    |
| Borrowing ( )(                           |                                         |                   |                                         |                  | ,           |
| Other (See Remarks Below):               |                                         | 878 = =           |                                         |                  |             |
|                                          |                                         |                   |                                         |                  | 040         |
| Areas of Significance: _                 | Architecture                            |                   |                                         |                  | 910 = =     |
|                                          |                                         |                   |                                         |                  |             |
| Significance:                            |                                         |                   |                                         |                  | }           |
| Structure was built                      | during second pl                        | nase of Miam      | i Shores' de                            | evelopment       | t           |
| under the New Miami                      |                                         |                   |                                         |                  |             |
| one of architects re                     | sponsible for th                        | ne architect      | ural theme                              | of Miami         |             |
| Shores, particularly                     |                                         |                   |                                         | eworthy          |             |
| features include the                     |                                         |                   |                                         | the arche        | ed          |
| bay porch on E. Str                      |                                         |                   |                                         |                  |             |
| area.                                    |                                         |                   |                                         |                  |             |
|                                          |                                         |                   |                                         |                  |             |
|                                          |                                         |                   |                                         |                  |             |
| 1 .                                      |                                         |                   |                                         |                  | )           |
|                                          | . •                                     |                   |                                         |                  | İ           |
|                                          |                                         |                   |                                         |                  |             |
| •                                        |                                         |                   |                                         |                  | 1           |