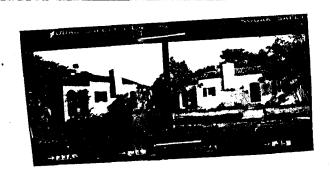

## Physical Description:

Structure is Mediterranean Revival style residence. A  $1\frac{1}{2}$ -story central mass houses high-ceilings living room. One-story wings extend E,W and S. All have gable barrel tile roof. Porch on E end has arched bays on N and S and three arched bays on E. Arches are fitted with latticework. Chimney mass on N facade extends upward from mid-window level.

MSHPB USE ONLY

Addition 1945 Denn added 1954

| ADOUTTOT Was 1 Delicate Less (Wilmig FL)                                                         | 070     |
|--------------------------------------------------------------------------------------------------|---------|
| ARCHITECT <u>Weed, Robert Law (Miami, FL)</u> BUILDER Home Builders Construction Co. (Miami, FL) | 872 = = |
| 00.0041                                                                                          | 874 = = |
| STYLE AND/OR PERIOD Mediterranean Revival                                                        | 964 = = |
| PLAN TYPE central mass with asymmetrical wings                                                   | 966 = = |
| EXTERIOR FABRIC(S) smooth stucco                                                                 | 854 = = |
| STRUCTURAL SYSTEM(S) concrete block                                                              | 856 = = |
| PORCHES E; screened, 3 E bays, 1N, 1S, access W                                                  |         |
|                                                                                                  | 942 = = |
| FOUNDATION: concrete block                                                                       | 942 = = |
| ROOFTYPE:multiple gable                                                                          | 942 = = |
| SECONDARY ROOF STRUCTURE(S): gable                                                               | 942 = = |
| CHIMNEY LOCATION: N: end, ext.                                                                   | 942 = = |
| WINDOW TYPE: wood casement                                                                       | 942 = = |
| CHIMNEY: CBS                                                                                     | 882 = = |
| ROOF SURFACING: barrel tile                                                                      | 882 = = |
| ORNAMENT EXTERIOR: none                                                                          | 882 = = |
| NO. OF CHIMNEYS one 952 = NO. OF STORIES one                                                     | 950 = = |
| NO. OF DORMERS none                                                                              | 954 = = |
| Map Reference (incl. scale & date) Miami Shores Village Plat 1980                                |         |
|                                                                                                  | 809 = = |
| Latitude and Longitude:                                                                          |         |
| 0 1 11 0 1 11                                                                                    | 800 = = |
| Site Size (Approx. Acreage of Property): LT1                                                     | 833 = = |
|                                                                                                  |         |
|                                                                                                  |         |