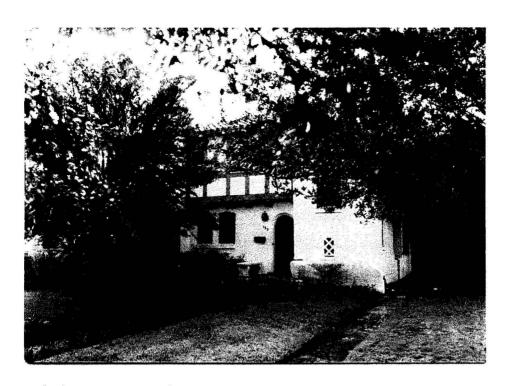

### WORK SHEET

| NAME            |                         | DATE 11/21/83                                                                                                       |
|-----------------|-------------------------|---------------------------------------------------------------------------------------------------------------------|
| LOCATION        | 152 N.E. 92nd Street,   | Miami Shores                                                                                                        |
| CLASSIFICATION  | structure               | CATEGORY residential                                                                                                |
| PERMIT NO       | DATE CONST              | TRUCTED 1925-26 CONDITION good                                                                                      |
| ARCHITECT Kiehi | nel & Elliott           | BUILDER Markley Construction                                                                                        |
| ORIG. OWNER     | Mrs. N.L.B. Miller      | PRESENT OWNER & ADDRESS                                                                                             |
|                 | Jose Barrocas           |                                                                                                                     |
| *****           | 152 N.E. 92nd Street, 1 | Miami Shores                                                                                                        |
| CURRENT ZONING  | R-20 residential        |                                                                                                                     |
| *               |                         | ,                                                                                                                   |
| SIGNIFICANCE:   |                         | tectural or archeological) description ograph should accompany this description.                                    |
| Two-story Media | terranean Revival stru  | cture; masonry/stucco construction.                                                                                 |
| Spanish barrel  | tile roof duplicates    | the original. Plan is T-shaped. Roof                                                                                |
| is combination  | hip and gable. Single   | e-story projection from east front                                                                                  |
| originally was  | porch, now enclosed.    | New double-hung sash windows in metal                                                                               |
| frames are com  | patible with originals  | . Windows are rectangular, round and                                                                                |
| elliptical arc  | h. East second-floor    | windows have sculpted masonry decoration                                                                            |
| over unadorned  | flat pillasters. Seco   | ond story has diagonal brace decoration.                                                                            |
| Arched front en | ntry door with porthol  | e window of original design. Bell-tower                                                                             |
| chimney with sl | hed roof cap is attach  | ed to east front. Decorative buttress                                                                               |
| extends from w  | est front. Two-car ga   | rage in rear added in 1951, compatible                                                                              |
| architecture.   | Original cost of the    | house was \$15,000. No significant                                                                                  |
| landscaping.    |                         |                                                                                                                     |
|                 |                         |                                                                                                                     |
|                 |                         |                                                                                                                     |
| SIGNIFICANCE:   | history, developme      | on of the site's relationship to the ent, architecture, archeology and/or Shores, Dade County, the State of Florida |
| This house is   | an excellent example o  | f a compatible updating of a Mediterrane                                                                            |
| Revival home o  | f the 1920s. The arch   | itects designed many notable structures                                                                             |
| in Greater Mia  | mi during the 1920s in  | cluding several important Miami Shores                                                                              |
| homes, the Coc  | onut Grove Playhouse,   | Coral Gables Elementary School and                                                                                  |
| El Jardin (Car  | rollton School). Seve   | ral of their structures are listed on                                                                               |
| the National R  | egister of Historic Pl  | aces. The present owners have                                                                                       |