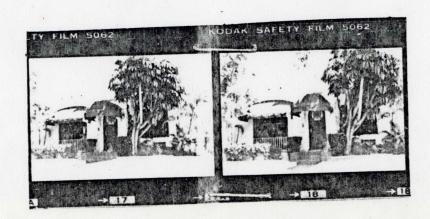

#### Significance:

Structure shows the application of the Mediterranean Revival style to a small, one-story structure. The home was built in a neighborhood that was developed before it became part of Miami Shores. The site is higher than street level. Noteworthy features include a  $1\frac{1}{2}$  story entry tower (S facade) with large statuary niche above door. The home is in scale and character with the neighborhood.