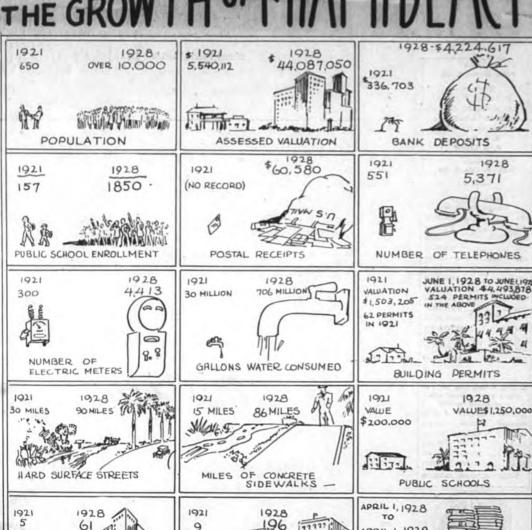

. GROVER MORROW
R. L. ELLIS
W. B. LEDDY

CHAS. W. CHASE, SR.

MIAMI BEACH

1915 1916 1917 1918 1919 1920 1921 1922 6,235,539.00 8,222,485.00 1924 12,260,250.00 1925 44,094,950.00 66,758,465.00 50,362,350.00 44,087,050,00 47,990,850.00 -

Building Permits from Jan. 1 to July 1, 1929, compared with same months in 1928

January 2258,850 \$ 80,150
February 260,500 227,854
March 858,325 859,600
April 604,125 475,230
May 110,095 1,085,200
June 601,600 1,105,195
Totals \$1,788,606 \$3,832,800



August 5, 1929

Mr. Carl G. Fisher, Montauk, L.I., New York.

Dear Mr. Fisher:

In the absence of Mr. Chase, who is on his vacation, I acknowledge with thanks your letter of July 29, which will be brought to his attention on his return.

M. Odette



# IN SEVEN YEARS 1921 TO 1928! THE GROWTH OF MIAMINEA



ור ויוין

NUMBER OF APARTMENT HOUSES

NUMBER OF HOTELS

APRIL 1, 1929

39,610

PUBLIC LIBRARY CIRCULATION

NONE



President THOS. J. PANCOAST

Governors
F. LOWRY WALL
C. W. CHASE, JR.
A. H. PATTEN
S. GROVER MORROW

R. L. ELLIS W. B. LEDDY

Secretary CHAS. W. CHASE, SR.

MIAMI BEACH

|      | Assessed | Value | tions        |
|------|----------|-------|--------------|
| 1915 |          |       | 224,000.00   |
| 1916 |          | -     | 385,120.00   |
| 1917 |          | _     | 647,500.00   |
| 1918 |          |       | 882,745.00   |
| 1919 |          | - 1   | 2,579,600.00 |
| 1920 | _        |       | 8,938,700.00 |
|      |          |       | 5,540,112.00 |
| 1922 |          | _     | 6,285,539.00 |
| 1923 |          | _     | 8,222,485.00 |
| 1924 |          | 1     | 2,260,250.00