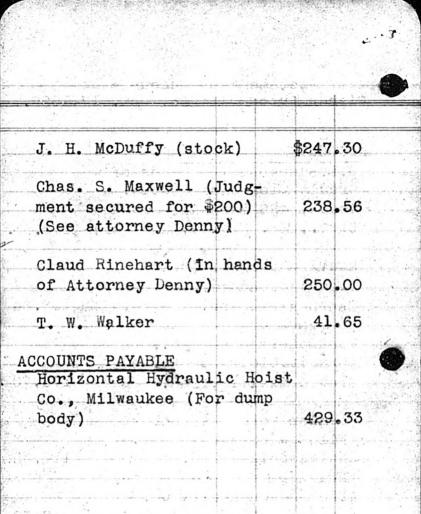

|                          |
| the state of the second second second | Trendorn                 | Palater         | 159.20    | State in       | in state       | Levis See                                                                                                                                                                                                                                                                                                                                               | · · · · · · · ·          |





December 29, 1931

Mr. H. Sayre Wheeler, Curtiss Aerocar Company, Opelocka, Fla.

Dear Sayre:

Yours of the 29th. I am asking for the information you want regarding the General Motors truck, and will send it to you just as soon as it is possible to do so.

Winob er

I want to tell you however, my own ideas of these rail cars. I don't think there is a possible chance for us with the big forty-five foot newly designed rail car for the reason that they have been designed and builtfor the last twenty years. They are all too heavy and cumbersome, calling for new scientific engineering experiments, which as you know, are expensive, delicate and dangerous. I think our great asset with our car is lightness, and adaptibility to present motive power cars that we have available.

It seems to me tha