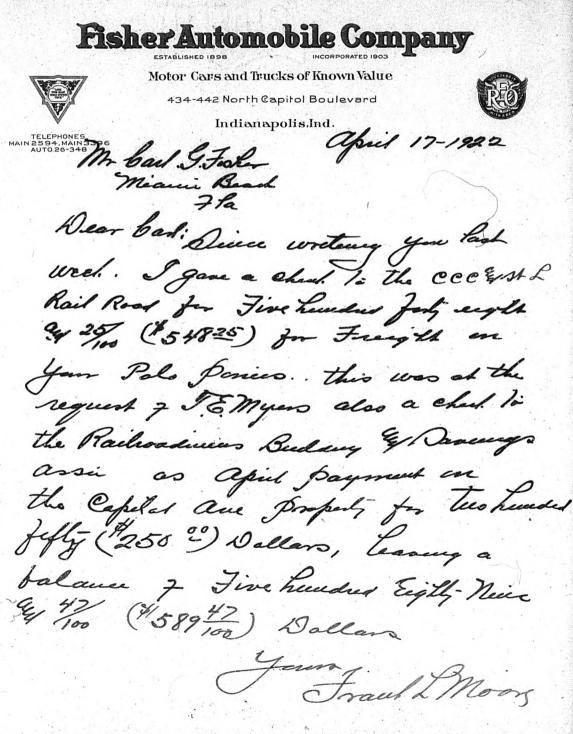

ndition and the price is \$1,000. We also have a five passenger @verland at \$500. These are all of the cars we have left. Let us know quickly if you want us to hold one for you as we are letting them go. Personally, I think you should buy the \$1,500 Reo Coupe or one of the \$1,800. They are good for all kinds of weather and while were in the business, these cars cost us, War tax and all included, \$2,300 each and sold for right around \$2,900.

I have also decided to get my mother a new car and we have one Reo Sedan which is in very fine condition, at a price of \$2,000.

Yours -

CGF : M

F. ELLIS HUNTER, SECY-TREAS



CARL G.FISHER, PRESIDENT

HARRY L. HAMMOND, VICE PRESIDENT

F. ELLIS HUNTER, SECY-TREAS

A MAR HETT OF DELAWARD



CARL G. FISHER PRESIDENT

F. ELLIS HUNTER, SECY-TREAS





1922

46

Location - Capitol Ave. and St.Clair Sts., 727-733 N. Capitol Avenue. Description - 122 foot frontage on Capitol Ave., 195 feet on St.Clair. Pavements

Asphalt on Capitol Ave.

Asphalt on St. Clair St.

Brick on alley in the rear and along South of property. Buildings

Brick residence - remodeled for office or business place. 4 rooms, one closet shower bath and toilet downstairs. 3 rooms, 3 closets, bath and two toilets upstairs. Enclosed porch downstairs at rear. Large brick and roofed porch on West and part of North side of downstairs. Basement, steam furnace - Pittsburgh heater and four rooms. Building in good repair. 722 Capitol - Frame Building - in fair condition. 7 rooms downstairs, including hall; 7 rooms upstairs including bathroom.

Good lawns about both properties.