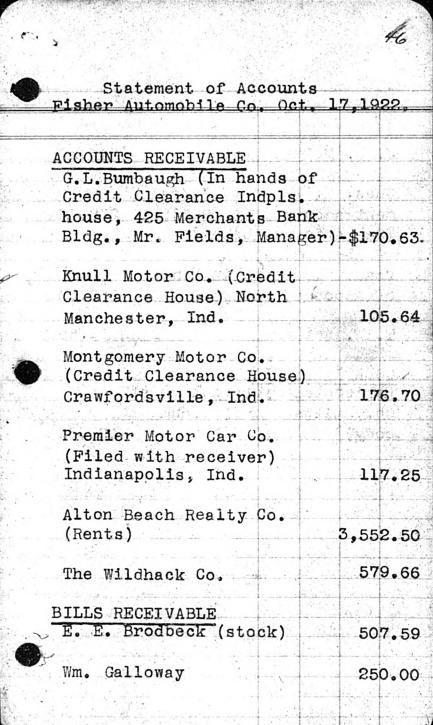

|                          |
| the state of the second second second | Trendorn                 | Palater         | 159.20    | State in       | in state       | Levis See                                                                                                                                                                                                                                                                                                                                               | · · · · · · · ·          |





December 29, 1931

Mr. H. Sayre Wheeler, Curtiss Aerocar Company, Opelocka, Fla.

Dear Sayre:

Yours of the 29th. I am asking for the information you want regarding the General Motors truck, and will send it to you just as soon as it is possible to do so.

Winob er

I want to tell you however, my own ideas of these rail cars. I don't think there is a possible chance for us with the big forty-five foot newly designed rail car for the reason that they have been designed and builtfor the last twenty years. They are all too heavy and cumbersome, calling for new scientific engineering experiments, which as you know, are expensive, delicate and dangerous. I think our great asset with our car is lightness, and adaptibility to present motive power cars that we have available.

It seems to me t