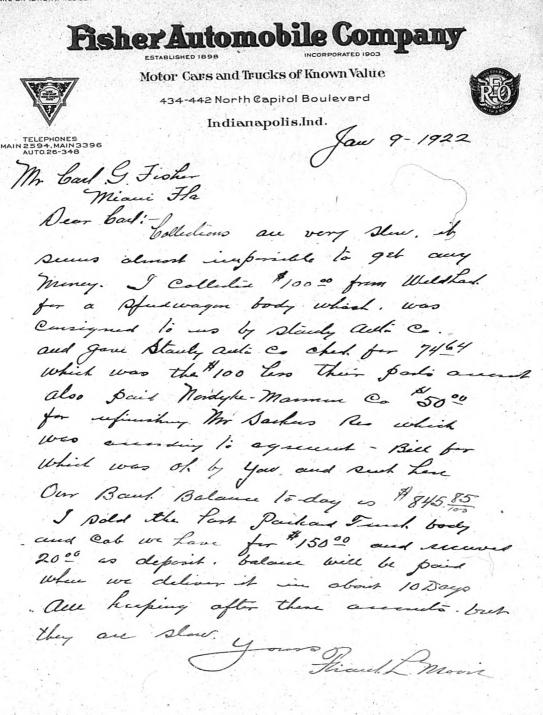

passageway between the front seats. It is in splendid condition and the price is \$1,000. We also have a five passenger @verland at \$500. These are all of the cars we have left. Let us know quickly if you want us to hold one for you as we are letting them go. Personally, I think you should buy the \$1,500 Reo Coupe or one of the \$1,800. They are good for all kinds of weather and while were in the business, these cars cost us, War tax and all included, \$2,300 each and sold for right around \$2,900.

I have also decided to get my mother a new car and we have one Reo Sedan which is in very fine condition, at a price of \$2,000.

Yours -

CGF : M

F. ELLIS HUNTER, SECY-TREAS



CARL G.FISHER, PRESIDENT

HARRY L. HAMMOND, VICE PRESIDENT

F. ELLIS HUNTER, SECY-TREAS

A MAR HETT OF DELAWARD



CARL G. FISHER PRESIDENT

F. ELLIS HUNTER, SECY-TREAS





1922

46

Location - Capitol Ave. and St.Clair Sts., 727-733 N. Capitol Avenue. Description - 122 foot frontage on Capitol Ave., 195 feet on St.Clair. Pavements

Asphalt on Capitol Ave.

Asphalt on St. Clair St.

Brick on alley in the rear and along South of property. Buildings

Brick residence - remodeled for office or business place. 4 rooms, one closet shower bath and toilet downstairs. 3 rooms, 3 closets, bath and two toilets upstairs. Enclosed porch downstairs at rear. Large brick and roofed porch on West and part of North side of downstairs. Basement, steam furnace - Pittsburgh heater and four rooms. Building in good repair. 722 Capitol - Frame Building - in fair condition. 7 rooms downstairs, including hall; 7 rooms upstai