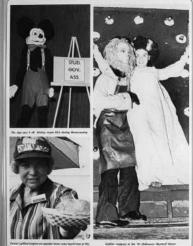

### It's American Students celebrate heritage

The week welcoled a nakey doesn. the 1935s and male 30s, with a hear than

carbons became to covere worsen, the Crutch

Asserting Hardage Work celebrated manic placed by the Mickey Carroll the Banksoure Section of the United Speci, As they took a break, or action right, baseds split sold by the Child not facet of the "Appendix Droom" to the highest hidder. Bob Funks, Lacowesters which designed evenues Activities, included a western Station Government proudent, and the with in-connects. play/opera thur also task place in the set - there leaders were much accepted of shift a soul food hereb was served, with \$30 paid at the highest price. complete and obligate collect correct. On Fisher sight, the clark was FEVs improvement analysis conditions to