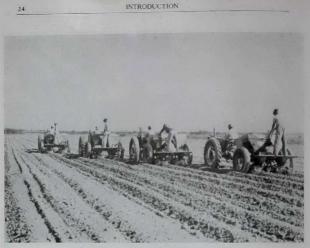

, known as the Rediand section, approximately 30 miles south of Miami, has an annual production of citrus fruits of approximately 3,000,000 crates, which is about 10% of the citrus production of the entire state.

Avocado pears, mangoes, guavas, papayas and other tropical fruits are grown in this area exclusively in this country, as there is no other part of the U.S. suitable for growing these tropical fruits.

The "Back Country" is opening up a fertile empire, and all of this territory is contributory to Miami's prosperity and growth as a commercial city and shipping point.

There are many varieties of palms. This is the only spot in the U.S. where the royal palm and the coconut grow equally well. Flowers bloom the year around, and fresh vegetables of some kind are always on the market.



Planting Potatoes in Dade County, South of Miami



Cutting Seed Potatoes for Planting, Dade County

### Dade County Agricultural Statistics

| (0 mg 2, 2001)                                      |           |
|-----------------------------------------------------|-----------|
| Number of acres in county                           | 1,450,720 |
| Number of farms in county                           | 2,509     |
| Number of non-farmers listed                        |           |
| (live stock, poultry or bees only)                  | 211       |
| Number of farms rented                              | 1.324     |
| Number of acres in farms                            | 64,254    |
| Number of acres cultivated to field and truck crops | 34,698    |
| Number of acres in groves