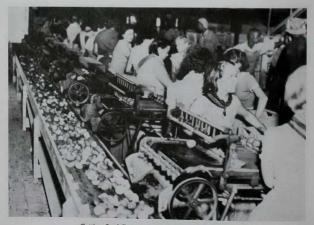

es south of Miami, has an annual production of citrus fruits of approximately 3,000,000 crates, which is about 10% of the citrus production of the entire state.

Avocado pears, mangoes, guavas, papayas and other tropical fruits are grown in this area exclusively in this country, as there is no other part of the U.S. suitable for growing these tropical fruits.

The "Back Country" is opening up a fertile empire, and all of this territory is contributory to Miami's prosperity and growth as a commercial city and shipping point.

There are many varieties of palms. This is the only spot in the U.S. where the royal palm and the coconut grow equally well. Flowers bloom the year around, and fresh vegetables of some kind are always on the market.



Planting Potatoes in Dade County, South of Miami



Cutting Seed Potatoes for Planting, Dade County

### Dade County Agricultural Statistics

| (0 mg 2, 2001)                                      |           |
|-----------------------------------------------------|-----------|
| Number of acres in county                           | 1,450,720 |
| Number of farms in county                           | 2,509     |
| Number of non-farmers listed                        |           |
| (live stock, poultry or bees only)                  | 211       |
| Number of farms rented                              | 1.324     |
| Number of acres in farms                            | 64,254    |
| Number of acres cultivated to field and truck crops | 34,698    |
| Number of acres in groves                           | 9,550     |
| Number of acres in merchan