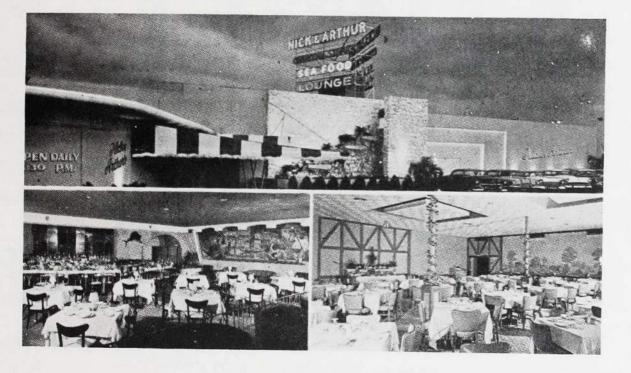

## NICK and ARTHUR'S RESTAURANT

1601 79th St. Causeway Tel. 866-9759 and 866-9750

**Open Oct. to June** 

CUISINE FOR GOURMETS and GOURMANDS

QUALITY

QUANTITY

SERVICE

#### We Specialize in "Stone Crab" When They are in Season "OUTDOOR PATIO FACING BISCAYNE BAY" Cooked Daily

POPULAR

PRIVATE ROOMS FOR BANQUETS